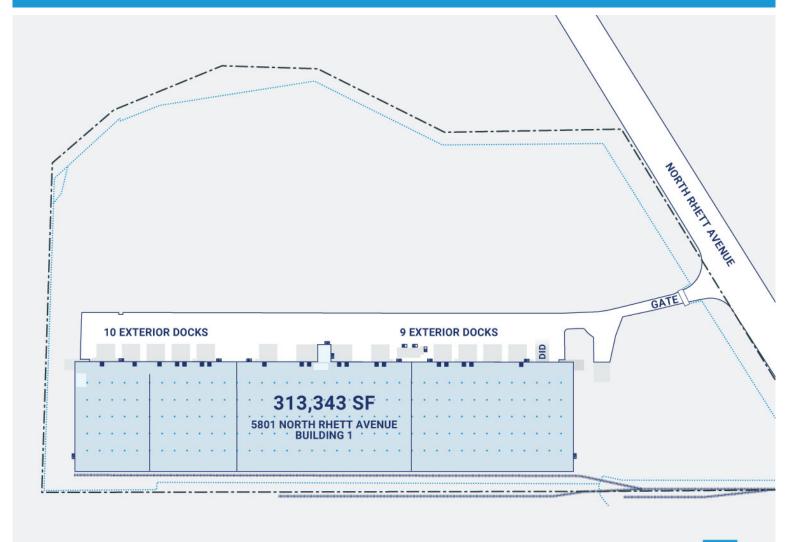

Building: 313,343 SF Trailer Parking: 0 spaces HVAC: AC, Electric Heat, No HVAC

Clear Height: 24' Sprinkler: None

Available: SF Exterior Docks: 34 Power: 277/480 volts, three-phase, four-wire, 3 @ 100 amperes

Interior Docks: 0 Typical Bay Size: 30' x 40'

Drive-In Doors: 2 Available Units: 0

Office: 2,644 SF

Year Built: 1970

Rail Access: Yes