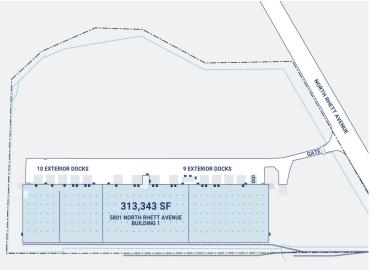

Building: 313,343 SF Trailer Parking: 0 spaces HVAC: AC, Electric Heat, No HVAC

Clear Height: 24' Sprinkler: None

Available: SF Exterior Docks: 34 Power: 277/480 volts, three-phase, four-wire, 3 @ 100 amperes

Interior Docks: 0 Typical Bay Size: 30' x 40'

Drive-In Doors: 2 Available Units: 0

Office: 2,644 SF

Year Built: 1970

Rail Access: Yes