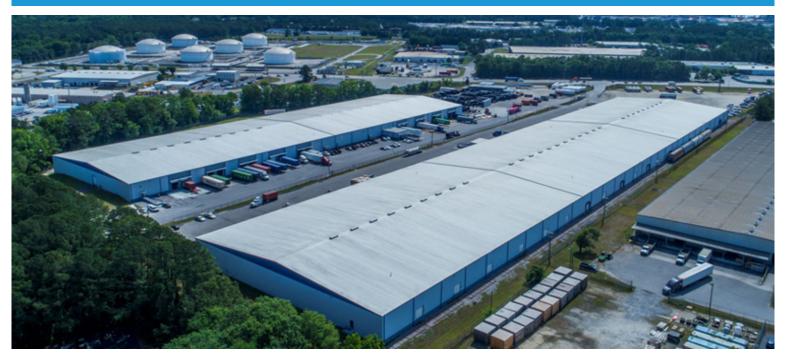

## CenterPoint Properties

5801 N Rhett Ave, Building 1, Hanahan, SC

## **Property Description**

Market: Charleston Renovated: 2015 Construction: Concrete tilt-walls; sloped metal roofs

Land: 21 Acres Car Parking: 0 spaces Roof: Sloped metal; recently overlaid with formed insulation and ther

Building: 313,343 SF Trailer Parking: 0 spaces HVAC: AC, Electric Heat, No HVAC

Clear Height: 24' Sprinkler: None

Available: SF Exterior Docks: 34 Power: 277/480 volts, three-phase, four-wire, 3 @ 100 amperes

Interior Docks: 0 Typical Bay Size: 30' x 40'

Drive-In Doors: 2 Available Units: 0

Office: 2,644 SF

Year Built: 1970

Rail Access: Yes