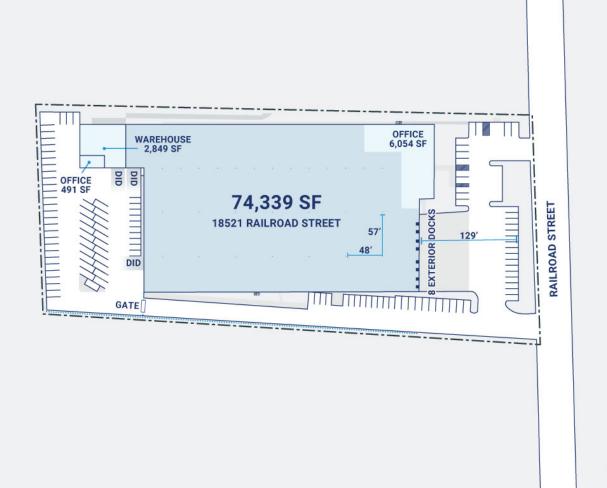

## **Property Description**

| Market: Los Angeles  |
|----------------------|
| Land: 4 Acres        |
| Building: 91,006 SF  |
| Office: 11,835 SF    |
| Available: 91,006 SF |
| Year Built: 1985     |
| Rail Access: No      |

## **Renovated:**

| Car Parking: 61 spaces    |
|---------------------------|
| Trailer Parking: 0 spaces |
| Clear Height: 27'         |
| Exterior Docks: 8         |
| Interior Docks: 0         |
| Drive-In Doors: 3         |

Construction: Painted smooth and exposed aggregate concrete tilt-up Roof: Built-up (Warehouse); Metal Panels (Storage) HVAC: AC, Electric Heat Sprinkler: Wet System Power: 1,200 amperes, 277/480-volt, 3-phase, 4-wire Typical Bay Size: 56' x 48' Available Units: 1