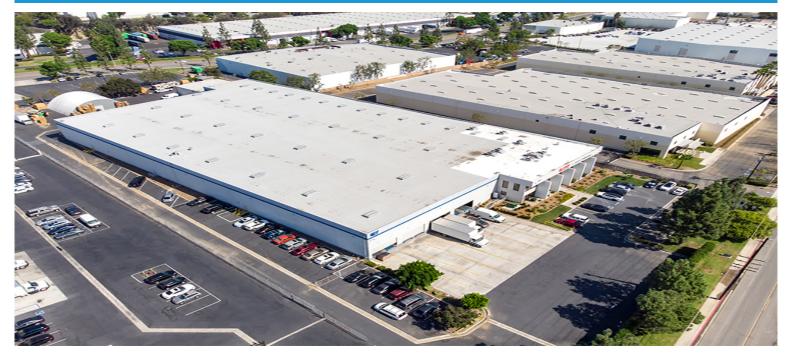

## CenterPoint Properties

18521 Railroad Street, Industry, CA

## **Property Description**

| Market: Los Angeles  |
|----------------------|
| Land: 4 Acres        |
| Building: 91,006 SF  |
| Office: 11,835 SF    |
| Available: 91,006 SF |
| Year Built: 1985     |
| Rail Access: No      |

## **Renovated:**

| Car Parking: 61 spaces    |
|---------------------------|
| Trailer Parking: 0 spaces |
| Clear Height: 27'         |
| Exterior Docks: 8         |
| Interior Docks: 0         |
| Drive-In Doors: 3         |

Construction: Painted smooth and exposed aggregate concrete tilt-up Roof: Built-up (Warehouse); Metal Panels (Storage) HVAC: AC, Electric Heat Sprinkler: Wet System Power: 1,200 amperes, 277/480-volt, 3-phase, 4-wire Typical Bay Size: 56' x 48' Available Units: 1