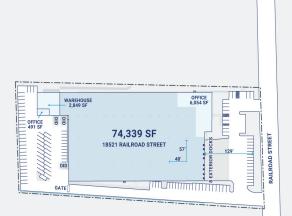

## **Property Description**

| Market: Los Angeles  |
|----------------------|
| Land: 4 Acres        |
| Building: 91,006 SF  |
| Office: 11,835 SF    |
| Available: 91,006 SF |
| Year Built: 1985     |
| Rail Access: No      |

## **Renovated:**

| Car Parking: 61 spaces    |
|---------------------------|
| Trailer Parking: 0 spaces |
| Clear Height: 27'         |
| Exterior Docks: 8         |
| Interior Docks: 0         |
| Drive-In Doors: 3         |

Construction: Painted smooth and exposed aggregate concrete tilt-up Roof: Built-up (Warehouse); Metal Panels (Storage) HVAC: AC, Electric Heat Sprinkler: Wet System Power: 1,200 amperes, 277/480-volt, 3-phase, 4-wire Typical Bay Size: 56' x 48' Available Units: 1