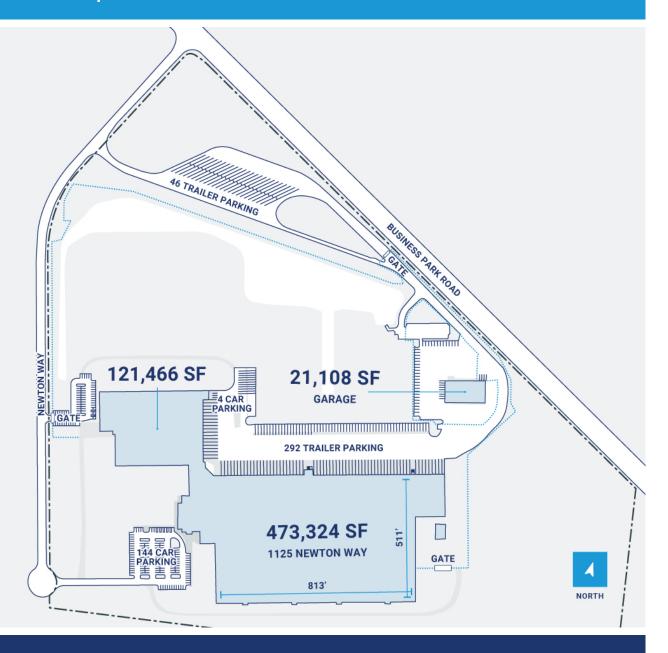

## **Property Description**

Market: Charleston Renovated: Construction: Painted insulated metal panels/Brick veneer

Land: 43 Acres Car Parking: 212 spaces Roof: Single-ply PVC membrane - warehouse/freezer lldg.; Metal pan

Building: 615,898 SF Trailer Parking: 76 spaces HVAC: Gas Heat w/ AC, No HVAC

Clear Height: 42' Sprinkler: ESFR Wet System - Dry Warehouse

Available: SF Exterior Docks: 243 Power: Electrical power for the main facility is provided by separate

Typical Bay Size: 0' x 0'

Available Units: 0

Office: 22,481 SF

Year Built: 1999

Rail Access: No

Interior Docks: 0

**Drive-In Doors: 45**