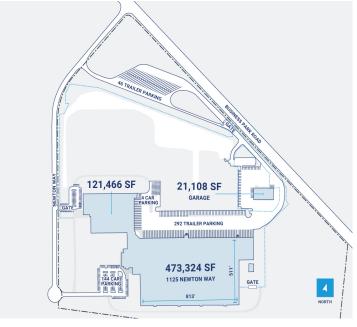

## **Property Description**

Market: Charleston Renovated: Construction: Painted insulated metal panels/Brick veneer

Land: 43 Acres Car Parking: 212 spaces Roof: Single-ply PVC membrane - warehouse/freezer lldg.; Metal pan

Building: 615,898 SF Trailer Parking: 76 spaces HVAC: Gas Heat w/ AC, No HVAC

Clear Height: 42' Sprinkler: ESFR Wet System - Dry Warehouse

Available: SF Exterior Docks: 243 Power: Electrical power for the main facility is provided by separate

Typical Bay Size: 0' x 0'

Available Units: 0

Office: 22,481 SF

Year Built: 1999

Rail Access: No

Interior Docks: 0

**Drive-In Doors: 45**