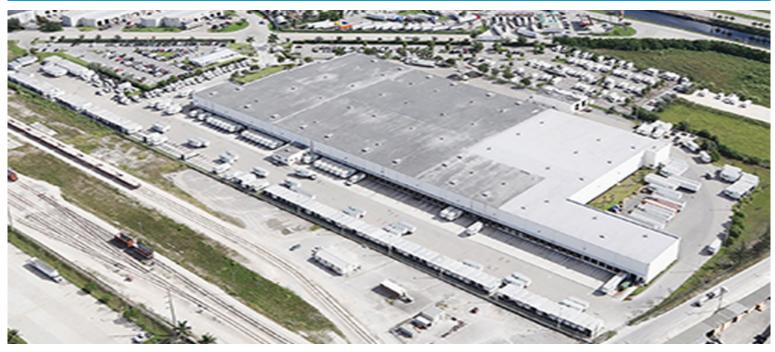

## **Property Description**

Market: South Florida Land: 33 Acres Building: 306,375 SF Office: 0 SF Available: SF Year Built: 2009 Rail Access: No Renovated: 2014 Car Parking: 532 spaces Trailer Parking: 301 spaces Clear Height: 30' Exterior Docks: 70 Interior Docks: 0 Drive-In Doors: 7 Construction: Precast bearing wall panels and steel frame
Roof: Four-ply, hot mopped, modifed bitumen, minteral-surfaced roof
HVAC: AC, Electric Heat, Gas Heat w/ AC
Sprinkler: Wet system
Power: 480/277 volts, 3 phase, 4 wire 4000 amperes
Typical Bay Size: 59' x 41'
Available Units: 0