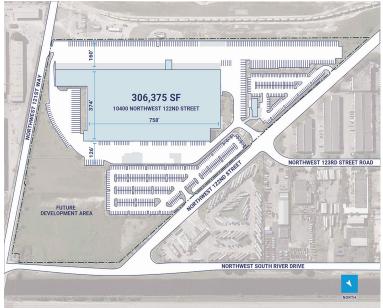

## **Property Description**

Market: South Florida Land: 33 Acres Building: 306,375 SF Office: 0 SF Available: SF Year Built: 2009 Rail Access: No Renovated: 2014 Car Parking: 532 spaces Trailer Parking: 301 spaces Clear Height: 30' Exterior Docks: 70 Interior Docks: 0 Drive-In Doors: 7 Construction: Precast bearing wall panels and steel frame
Roof: Four-ply, hot mopped, modifed bitumen, minteral-surfaced roof
HVAC: AC, Electric Heat, Gas Heat w/ AC
Sprinkler: Wet system
Power: 480/277 volts, 3 phase, 4 wire 4000 amperes
Typical Bay Size: 59' x 41'
Available Units: 0