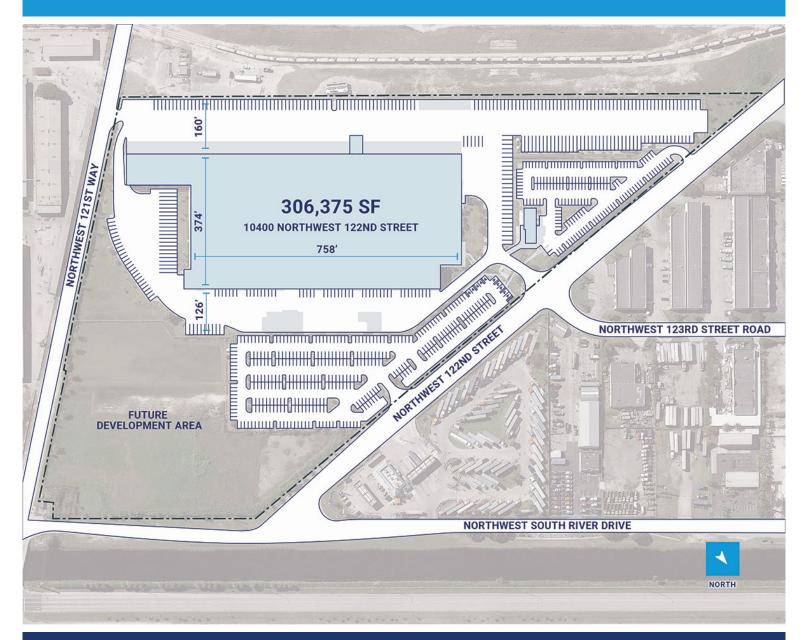

## **Property Description**

Market: South Florida Land: 33 Acres Building: 306,375 SF Office: 0 SF Available: SF Year Built: 2009 Rail Access: No Renovated: 2014 Car Parking: 532 spaces Trailer Parking: 301 spaces Clear Height: 30' Exterior Docks: 70 Interior Docks: 0 Drive-In Doors: 7 Construction: Precast bearing wall panels and steel frame
Roof: Four-ply, hot mopped, modifed bitumen, minteral-surfaced roof
HVAC: AC, Electric Heat, Gas Heat w/ AC
Sprinkler: Wet system
Power: 480/277 volts, 3 phase, 4 wire 4000 amperes
Typical Bay Size: 59' x 41'
Available Units: 0