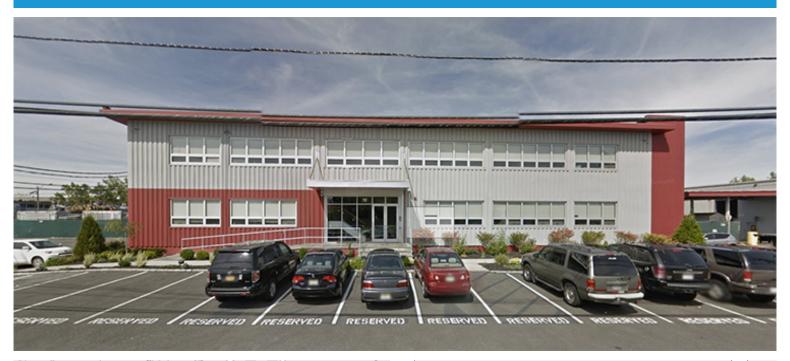

## CenterPoint Properties

700 Commercial Ave, Carlstadt, NJ

## **Property Description**

Market: New Jersey/New York Renovated: 2011 Construction: Metal wall panels and masonry block

Land: 8 Acres Car Parking: 88 spaces Roof: Raised seam metal, EPDM, TPO and EPDM

Building: 99,890 SF Trailer Parking: 0 spaces HVAC: Gas Heat w/ AC

Clear Height: 20' Sprinkler: Wet System (will be dry)

Available: SF Exterior Docks: 53 Power: 650 Building: 800 Amp, 480 Volt; 700 Building 600 Amp, 208 Vo