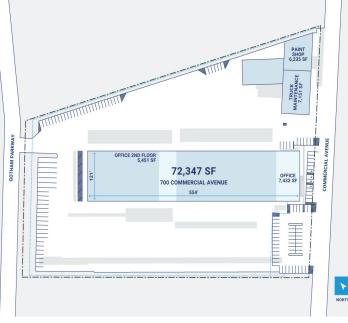

## **Property Description**

Market: New Jersey/New York Renovated: 2011 Construction: Metal wall panels and masonry block

Land: 8 Acres Car Parking: 88 spaces Roof: Raised seam metal, EPDM, TPO and EPDM

Building: 99,890 SF Trailer Parking: 0 spaces HVAC: Gas Heat w/ AC

Clear Height: 20' Sprinkler: Wet System (will be dry)

Available: SF Exterior Docks: 53 Power: 650 Building: 800 Amp, 480 Volt; 700 Building 600 Amp, 208 Vo

Year Built: 1988 Interior Docks: 3 Typical Bay Size: 22' x 65'

Drive-In Doors: 27 Available Units: 0

Office: 0 SF

Rail Access: No