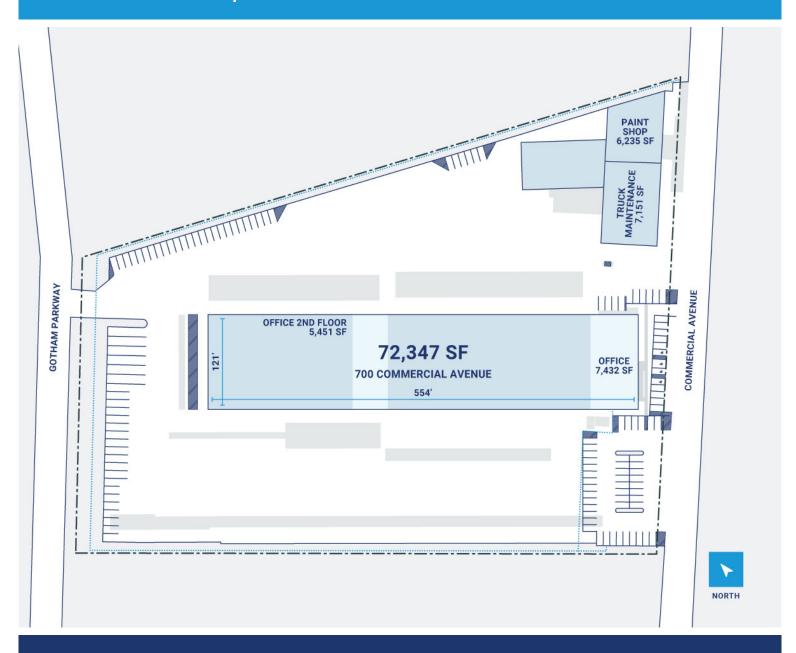

## **Property Description**

Market: New Jersey/New York Renovated: 2011 Construction: Metal wall panels and masonry block

Land: 8 Acres Car Parking: 88 spaces Roof: Raised seam metal, EPDM, TPO and EPDM

Building: 99,890 SF Trailer Parking: 0 spaces HVAC: Gas Heat w/ AC

Clear Height: 20' Sprinkler: Wet System (will be dry)

Available: SF Exterior Docks: 53 Power: 650 Building: 800 Amp, 480 Volt; 700 Building 600 Amp, 208 Vo

Year Built: 1988 Interior Docks: 3 Typical Bay Size: 22' x 65'

Drive-In Doors: 27 Available Units: 0

Office: 0 SF

Rail Access: No