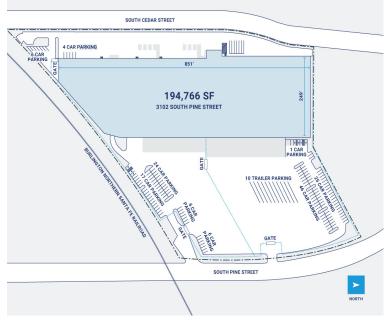

## **Property Description**

Market: Seattle Renovated: 2001 Construction: Timber columns and beams supporting wood joists

Land: 11 Acres Car Parking: 132 spaces Roof: BUR

Building: 194,857 SF Trailer Parking: 65 spaces HVAC: Gas Heat w/ AC

Office: 2,500 SF Clear Height: 30' Sprinkler: Combination wet and dry

Available: SF Exterior Docks: 52 Power: 5,000 amp 480Y/277 volt, 3-phase, 4-wire

Year Built: 2018 Interior Docks: 0 Typical Bay Size: 45' x 49'

Rail Access: Yes Drive-In Doors: 4 Available Units: 0