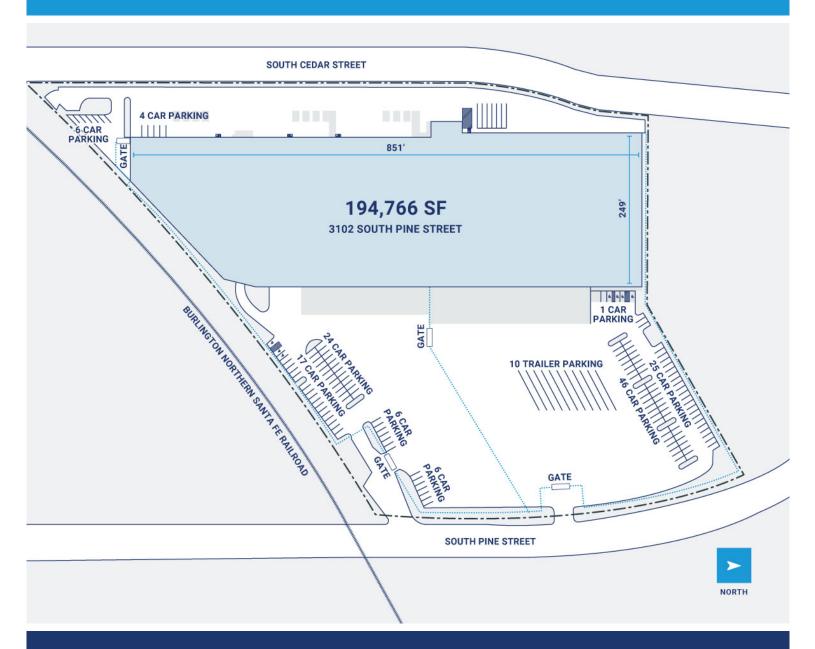

## **Property Description**

Market: Seattle Renovated: 2001 Construction: Timber columns and beams supporting wood joists

Land: 11 Acres Car Parking: 132 spaces Roof: BUR

Building: 194,857 SF Trailer Parking: 65 spaces HVAC: Gas Heat w/ AC

Office: 2,500 SF Clear Height: 30' Sprinkler: Combination wet and dry

Available: SF Exterior Docks: 52 Power: 5,000 amp 480Y/277 volt, 3-phase, 4-wire

Year Built: 2018 Interior Docks: 0 Typical Bay Size: 45' x 49'

Rail Access: Yes Drive-In Doors: 4 Available Units: 0