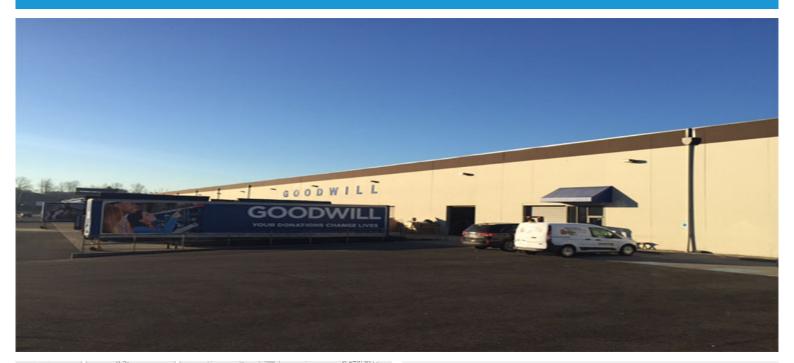

## CenterPoint Properties

3102 South Pine Street, Tacoma, WA







## **CenterPoint Properties**



## **Property Description**

Market: Seattle Renovated: 2001 Construction: Timber columns and beams supporting wood joists

Land: 11 Acres Car Parking: 132 spaces Roof: BUR

Building: 194,857 SF Trailer Parking: 65 spaces HVAC: Gas Heat w/ AC

Office: 2,500 SF Clear Height: 30' Sprinkler: Combination wet and dry

Available: SF Exterior Docks: 52 Power: 5,000 amp 480Y/277 volt, 3-phase, 4-wire

Year Built: 2018 Interior Docks: 0 Typical Bay Size: 45' x 49'

Rail Access: Yes Drive-In Doors: 4 Available Units: 0