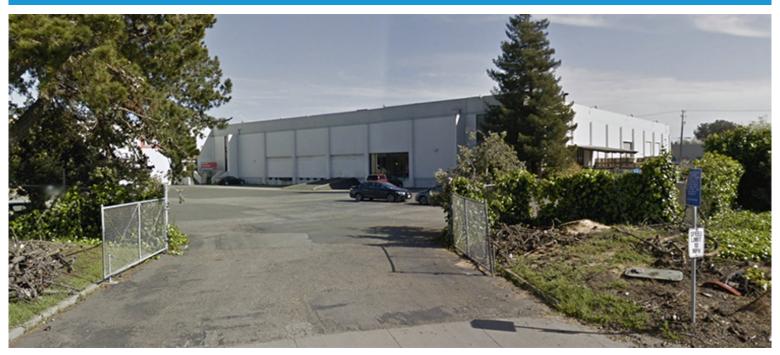

## CenterPoint Properties

2230-2242 Davis Court, Hayward, CA

## **Property Description**

Market: Oakland Renovated: Construction: Concrete tilt panels.

Land: 6 Acres Car Parking: 50 spaces Roof: 4-ply built-up roof (BUR) membrane with granules embedded in

Building:134,391 SFTrailer Parking:0 spacesHVAC:AC, Gas HeatOffice:18,000 SFClear Height:24'Sprinkler:ESFR