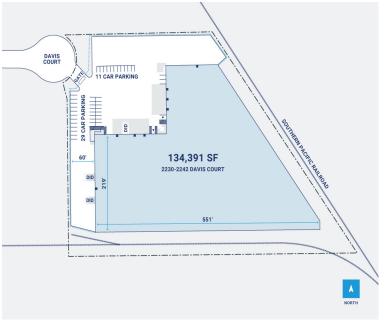

## **Property Description**

Market: Oakland Renovated: Construction: Concrete tilt panels.

Land: 6 Acres Car Parking: 50 spaces Roof: 4-ply built-up roof (BUR) membrane with granules embedded in

Building:134,391 SFTrailer Parking:0 spacesHVAC:AC, Gas HeatOffice:18,000 SFClear Height:24'Sprinkler:ESFR

Available: SF Exterior Docks: 10 Power: Solar Power/2,000-amp, 480-volt, 3-phase

Year Built: 1971 Interior Docks: 0 Typical Bay Size: 22' x 73'

Rail Access: No Drive-In Doors: 5 Available Units: 0