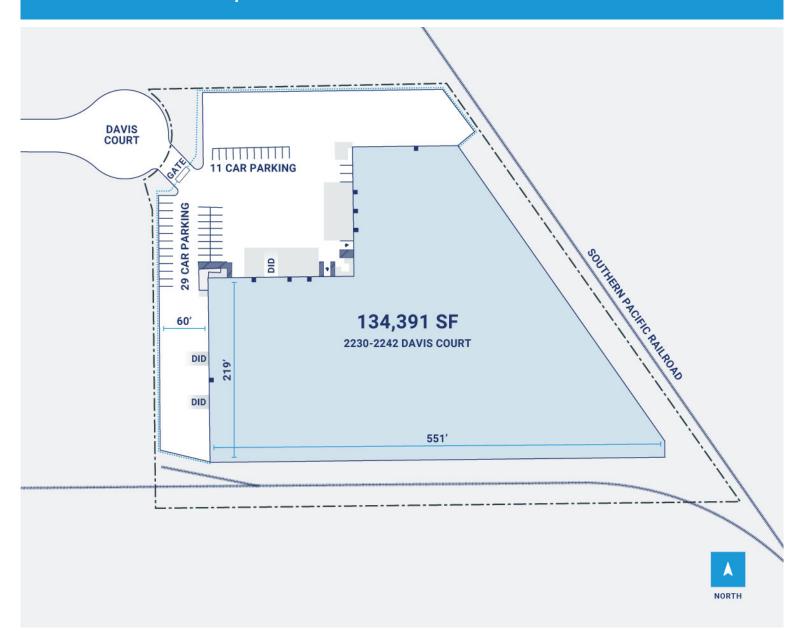

## **Property Description**

Market: Oakland Renovated: Construction: Concrete tilt panels.

Land: 6 Acres Car Parking: 50 spaces Roof: 4-ply built-up roof (BUR) membrane with granules embedded in

Building:134,391 SFTrailer Parking:0 spacesHVAC:AC, Gas HeatOffice:18,000 SFClear Height:24'Sprinkler:ESFR

Available: SF Exterior Docks: 10 Power: Solar Power/2,000-amp, 480-volt, 3-phase

Year Built: 1971 Interior Docks: 0 Typical Bay Size: 22' x 73'

Rail Access: No Drive-In Doors: 5 Available Units: 0