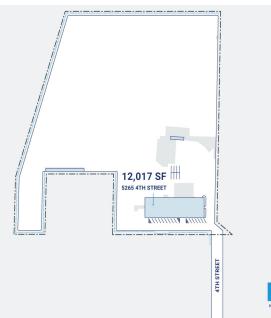

## CenterPoint Properties

5265 4th Street, Irwindale, CA

Building: 12,417 SF Trailer Parking: 0 spaces HVAC: Gas Heat w/ AC

Office: 0 SF Clear Height: 13' Sprinkler:

Available: SF Exterior Docks: 0 Power: Overhead feed; 120/240 volt; 3-phase; one 3-pole; 200 amp ma