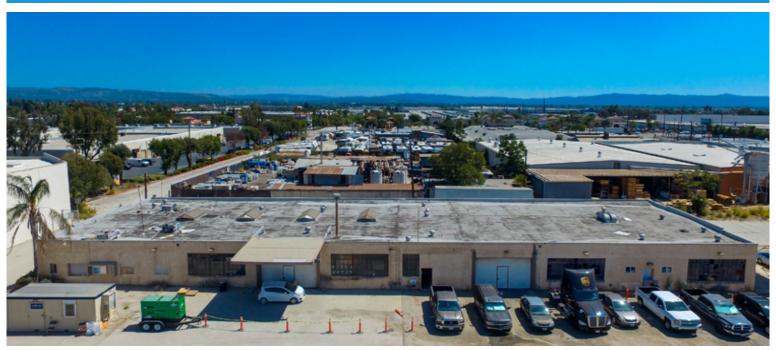

## CenterPoint Properties

5265 4th Street, Irwindale, CA

## **Property Description**

Market: Los Angeles Renovated: Construction: Masonry walls, wood columns and roof frame

Land: 8 Acres Car Parking: 20 spaces Roof: Built-up at office and storage; asphalt shingles at truck wash

Building: 12,417 SF Trailer Parking: 0 spaces HVAC: Gas Heat w/ AC

Office: 0 SF Clear Height: 13' Sprinkler:

Available: SF Exterior Docks: 0 Power: Overhead feed; 120/240 volt; 3-phase; one 3-pole; 200 amp ma

Year Built: 1925 Interior Docks: 0 Typical Bay Size: 0' x 0'

Drive-In Doors: 6 Available Units: 0

Rail Access: No