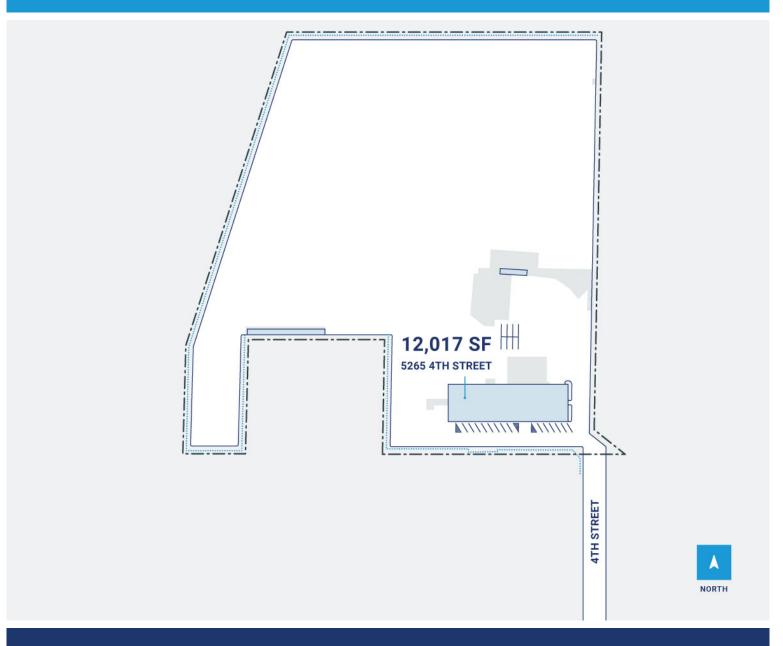

## CenterPoint Properties

5265 4th Street, Irwindale, CA

Building: 12,417 SF Trailer Parking: 0 spaces HVAC: Gas Heat w/ AC

Office: 0 SF Clear Height: 13' Sprinkler:

Available: SF Exterior Docks: 0 Power: Overhead feed; 120/240 volt; 3-phase; one 3-pole; 200 amp ma