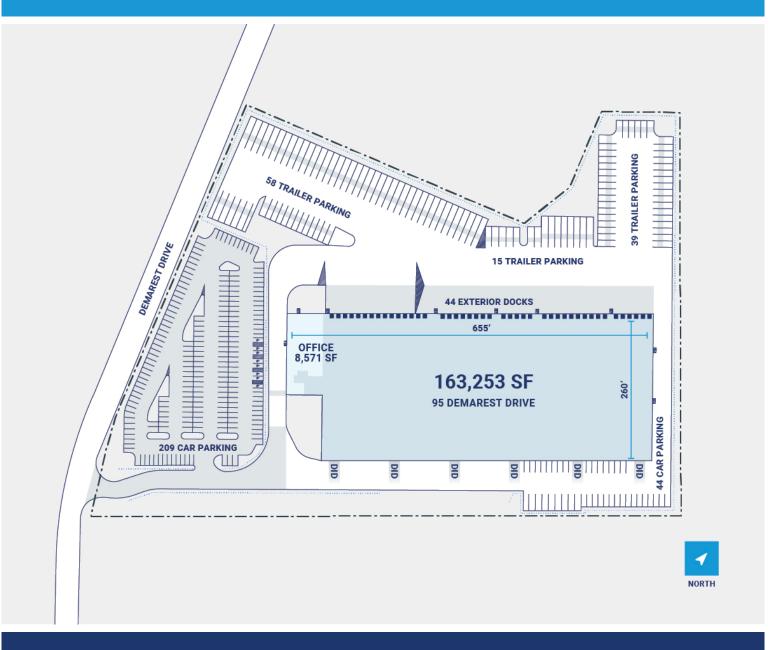

## **Property Description**

Market: New Jersey/New York Renovated: Construction: Precast bearing wall panels and steel frame

Land: 14 Acres Car Parking: 219 spaces Roof: TPO on rigid insulation, 20-year warranty

Building: 163,243 SF Trailer Parking: 151 spaces HVAC: AC, Gas Heat

Office: 8,571 SF Clear Height: 26' Sprinkler: Wet system

Available: SF Exterior Docks: 44 Power: 277/480-volts, 3-phase, 4-wire, 2,500-amperes

Year Built: 2017 Interior Docks: 0 Typical Bay Size: 42' x 48'

Drive-In Doors: 6 Available Units: 0

Rail Access: No