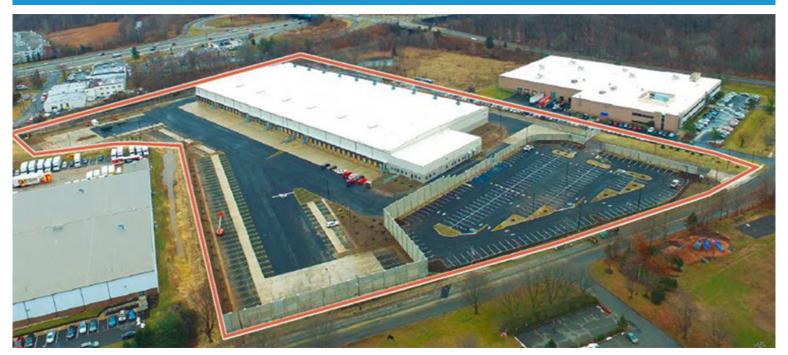

## CenterPoint Properties

95 Demarest Drive, Wayne, NJ

## **Property Description**

Market: New Jersey/New York Renovated: Construction: Precast bearing wall panels and steel frame

Land: 14 Acres Car Parking: 219 spaces Roof: TPO on rigid insulation, 20-year warranty

Building: 163,243 SF Trailer Parking: 151 spaces HVAC: AC, Gas Heat

Office: 8,571 SF Clear Height: 26' Sprinkler: Wet system

Available: SF Exterior Docks: 44 Power: 277/480-volts, 3-phase, 4-wire, 2,500-amperes