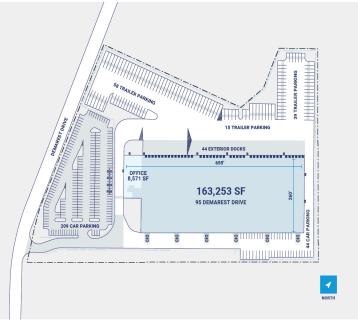

## **Property Description**

Market: New Jersey/New York Renovated: Construction: Precast bearing wall panels and steel frame

Land: 14 Acres Car Parking: 219 spaces Roof: TPO on rigid insulation, 20-year warranty

Building: 163,243 SF Trailer Parking: 151 spaces HVAC: AC, Gas Heat

Office: 8,571 SF Clear Height: 26' Sprinkler: Wet system

Available: SF Exterior Docks: 44 Power: 277/480-volts, 3-phase, 4-wire, 2,500-amperes

Year Built: 2017 Interior Docks: 0 Typical Bay Size: 42' x 48'

Drive-In Doors: 6 Available Units: 0

Rail Access: No