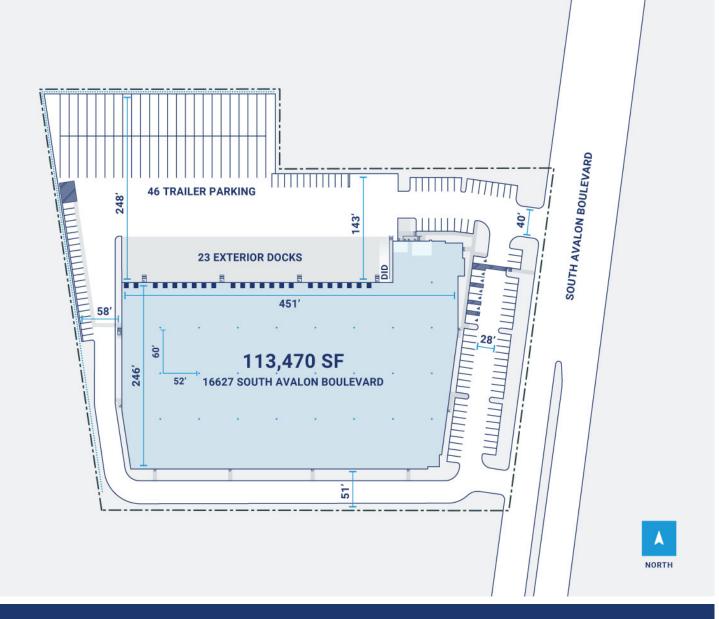

## **Property Description**

| Market: Los Angeles  |
|----------------------|
| Land: 7 Acres        |
| Building: 113,470 SF |
| Office: 5,153 SF     |
| Available: SF        |
| Year Built: 2024     |
| Rail Access: No      |
|                      |

Renovated: 2024 Car Parking: 114 spaces Trailer Parking: 46 spaces Clear Height: 32' Exterior Docks: 21 Interior Docks: 0 Drive-In Doors: 1 Construction: Concrete built-up panels Roof: Flat roof over wood deck HVAC: Gas Heat w/ AC, No HVAC Sprinkler: Wet System (See System Design table, page 2 of FS as-buil Power: 800-1,200 amperes, 120/208 and 277/480 volt, 3-phase, 4-wire Typical Bay Size: 60' x 52' Available Units: 0