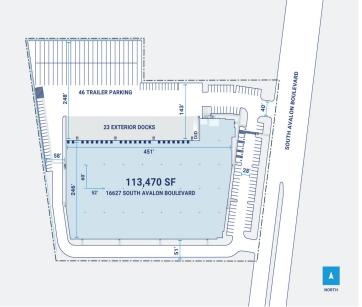

## **Property Description**

| Market: Los Angeles  |
|----------------------|
| Land: 7 Acres        |
| Building: 113,470 SF |
| Office: 5,153 SF     |
| Available: SF        |
| Year Built: 2024     |
| Rail Access: No      |
|                      |

Renovated: 2024 Car Parking: 114 spaces Trailer Parking: 46 spaces Clear Height: 32' Exterior Docks: 21 Interior Docks: 0 Drive-In Doors: 1 Construction: Concrete built-up panels Roof: Flat roof over wood deck HVAC: Gas Heat w/ AC, No HVAC Sprinkler: Wet System (See System Design table, page 2 of FS as-buil Power: 800-1,200 amperes, 120/208 and 277/480 volt, 3-phase, 4-wire Typical Bay Size: 60' x 52' Available Units: 0