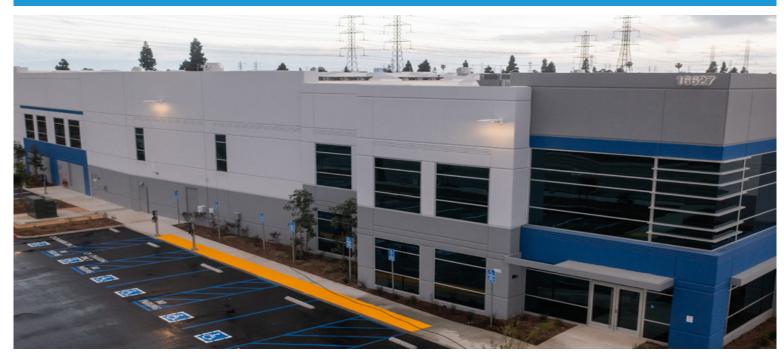

## CenterPoint Properties

16627 S Avalon Boulevard, Carson, CA

## **Property Description**

| Market: Los Angeles  |
|----------------------|
| Land: 7 Acres        |
| Building: 113,470 SF |
| Office: 5,153 SF     |
| Available: SF        |
| Year Built: 2024     |
| Rail Access: No      |
|                      |

Renovated: 2024 Car Parking: 114 spaces Trailer Parking: 46 spaces Clear Height: 32' Exterior Docks: 21 Interior Docks: 0 Drive-In Doors: 1 Construction: Concrete built-up panels Roof: Flat roof over wood deck HVAC: Gas Heat w/ AC, No HVAC Sprinkler: Wet System (See System Design table, page 2 of FS as-buil Power: 800-1,200 amperes, 120/208 and 277/480 volt, 3-phase, 4-wire Typical Bay Size: 60' x 52' Available Units: 0