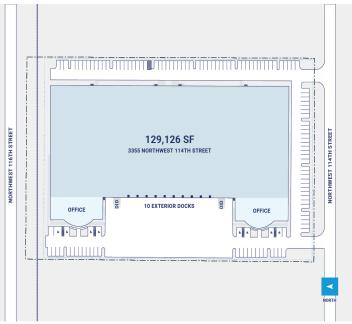

Building: 129,126 SF Trailer Parking: 0 spaces HVAC: AC, Electric Heat

Office: 0 SF Clear Height: 24' Sprinkler: ESFR Wet System

Available: SF Exterior Docks: 13 Power: 1100 amps, 480 volts, 3-phase

Year Built: 2007 Interior Docks: 0 Typical Bay Size: 40' x 32'