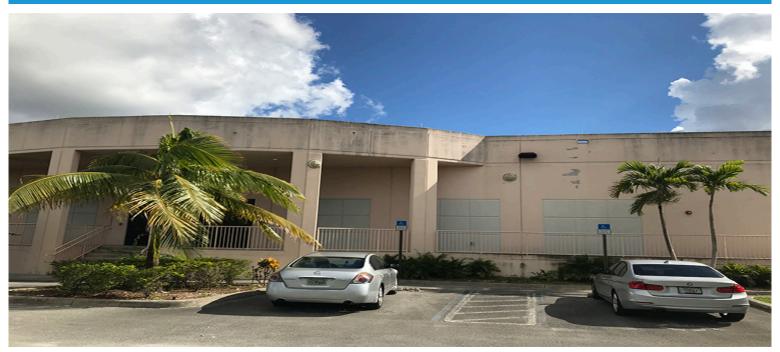

## CenterPoint Properties

3355 NW 114th Street, Miami, FL







## **CenterPoint Properties**



## **Property Description**

Market: South Florida Renovated: Construction: Texture-painted, concrete tilt-up panels

Land: 6 Acres Car Parking: 125 spaces Roof: Built-up, modified bitumen with granular cap sheet

Building: 129,126 SF Trailer Parking: 0 spaces HVAC: AC, Electric Heat

Office: 0 SF Clear Height: 24' Sprinkler: ESFR Wet System

Available: SF Exterior Docks: 13 Power: 1100 amps, 480 volts, 3-phase

Year Built: 2007 Interior Docks: 0 Typical Bay Size: 40' x 32'

Drive-In Doors: 1 Available Units: 0



Rail Access: No