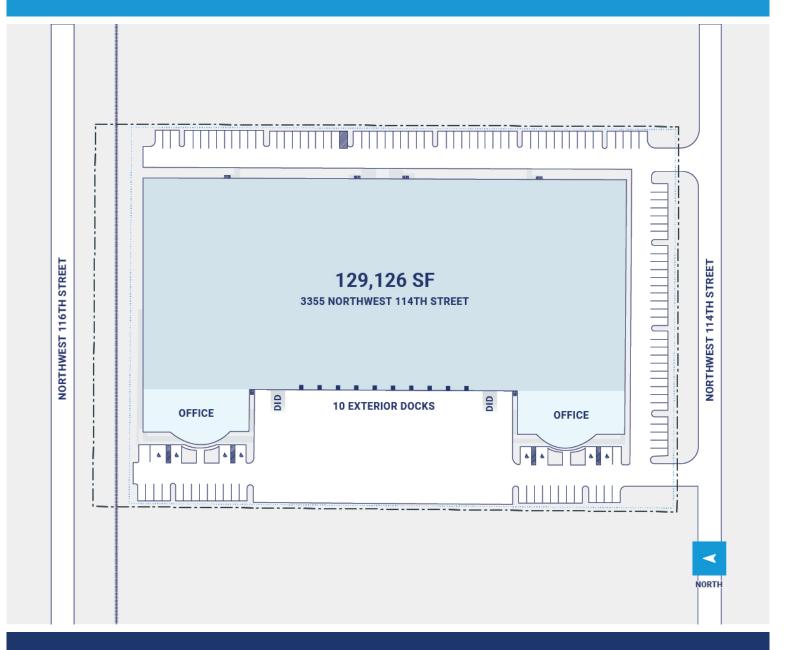

Building: 129,126 SF Trailer Parking: 0 spaces HVAC: AC, Electric Heat

Office: 0 SF Clear Height: 24' Sprinkler: ESFR Wet System

Available: SF Exterior Docks: 13 Power: 1100 amps, 480 volts, 3-phase

Year Built: 2007 Interior Docks: 0 Typical Bay Size: 40' x 32'