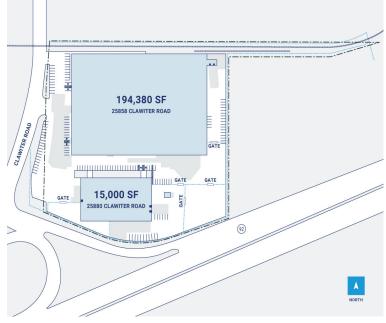

## CenterPoint Properties

25858 - 25886 Clawiter Road, Hayward, CA

Building: 194,380 SF Trailer Parking: 0 spaces HVAC: AC, Gas Heat, Gas Heat w/ AC, No HVAC

Office: 12,320 SF Clear Height: 16' Sprinkler: Wet System

Available: SF Exterior Docks: 22 Power: 2000 Amps

Year Built: 1960 Interior Docks: 4 Typical Bay Size: 20' x 55'