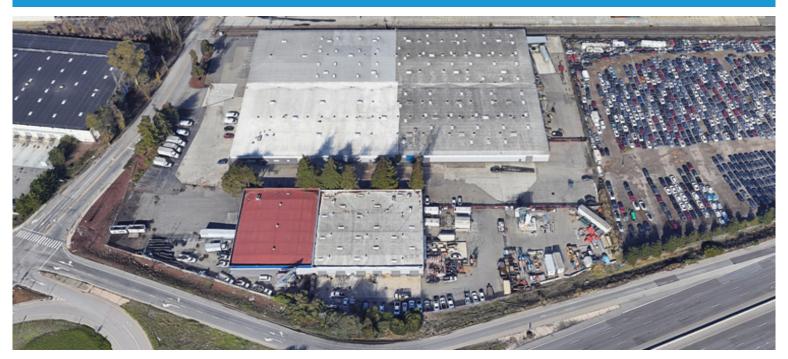

## CenterPoint Properties

25858 - 25886 Clawiter Road, Hayward, CA

## **Property Description**

Market: Oakland Renovated: 1982 Construction: Concrete tilt-up panels

Land: 10 Acres Car Parking: 115 spaces Roof: Built-up roof (BUR) membrane/acrylic/polyester mat repair syst

Building: 194,380 SF Trailer Parking: 0 spaces HVAC: AC, Gas Heat, Gas Heat w/ AC, No HVAC

Office: 12,320 SF Clear Height: 16' Sprinkler: Wet System

Available: SF Exterior Docks: 22 Power: 2000 Amps

Year Built: 1960 Interior Docks: 4 Typical Bay Size: 20' x 55'