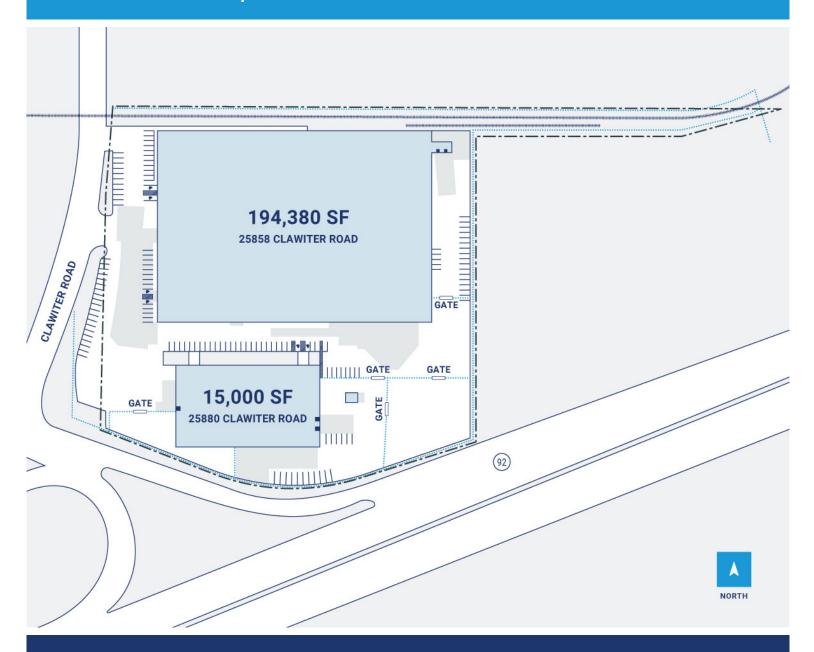

## CenterPoint Properties

25858 - 25886 Clawiter Road, Hayward, CA

Building: 194,380 SF Trailer Parking: 0 spaces HVAC: AC, Gas Heat, Gas Heat w/ AC, No HVAC

Office: 12,320 SF Clear Height: 16' Sprinkler: Wet System

Available: SF Exterior Docks: 22 Power: 2000 Amps

Year Built: 1960 Interior Docks: 4 Typical Bay Size: 20' x 55'