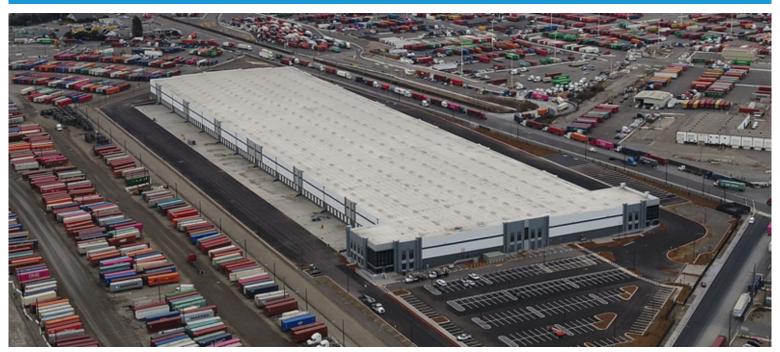

## CenterPoint Properties

1300 Maritime Street, Oakland, CA

## **Property Description**

Market: Oakland Renovated: Construction: Pre-Cast Concrete Tilt Up

Land: 27 Acres Car Parking: 301 spaces Roof: Panelized Wood Structure with mechanically attached 60 mil T

Building: 460,837 SF Trailer Parking: 69 spaces HVAC: Gas Heat w/ AC