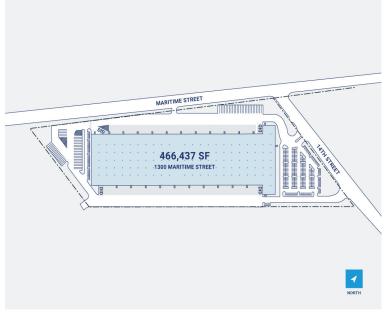

## **Property Description**

Market: Oakland Renovated: Construction: Pre-Cast Concrete Tilt Up

Land: 27 Acres Car Parking: 301 spaces Roof: Panelized Wood Structure with mechanically attached 60 mil T

Building: 460,837 SF Trailer Parking: 69 spaces HVAC: Gas Heat w/ AC

Office: 0 SF Clear Height: 36' Sprinkler: ESFR Sprinkler System

Exterior Docks: 148 Power: 4,000 Amp service
Interior Docks: 0 Typical Bay Size: 50' x 56'

Rail Access: No Drive-In Doors: 4 Available Units: 1