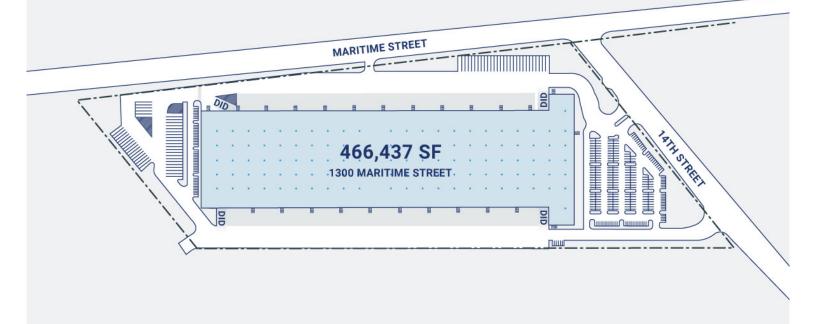

## **Property Description**

Market: Oakland Renovated: Construction: Pre-Cast Concrete Tilt Up

Land: 27 Acres Car Parking: 301 spaces Roof: Panelized Wood Structure with mechanically attached 60 mil T

Building: 460,837 SF Trailer Parking: 69 spaces HVAC: Gas Heat w/ AC

Office: 0 SF Clear Height: 36' Sprinkler: ESFR Sprinkler System

Exterior Docks: 148 Power: 4,000 Amp service
Interior Docks: 0 Typical Bay Size: 50' x 56'

Rail Access: No Drive-In Doors: 4 Available Units: 1