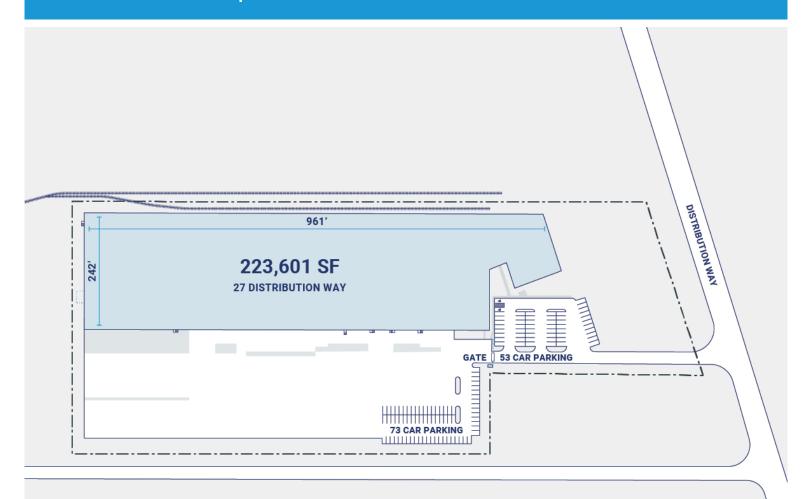

## **Property Description**

Market: New Jersey/New York Renovated: Construction: Exterior walls consist of brick veneer masonry at the of

Roof: EPDM roof membrane Land: 16 Acres Car Parking: 126 spaces **Building: 223,601 SF** HVAC: Gas Heat w/ AC Trailer Parking: 0 spaces Office: 0 SF

Available: SF **Exterior Docks: 28** Power: 400 amps, 120/208-volt three-phase four-wire

Year Built: 1978 Interior Docks: 0 Typical Bay Size: 0' x 0'

Rail Access: Yes **Drive-In Doors:** 0 Available Units: 0