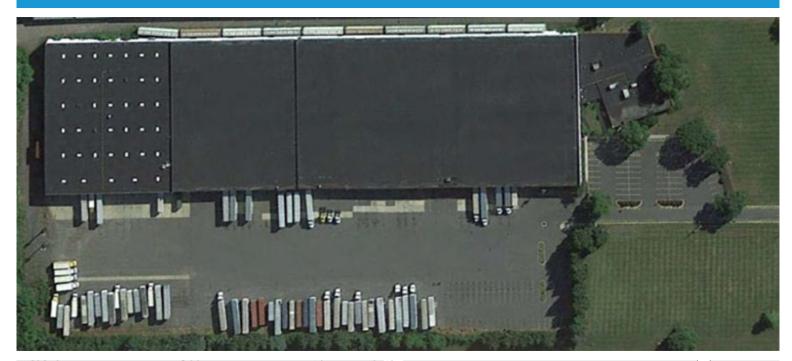

## **Property Description**

Market: New Jersey/New York Renovated: Construction: Exterior walls consist of brick veneer masonry at the of

Roof: EPDM roof membrane Land: 16 Acres Car Parking: 126 spaces **Building: 223,601 SF** HVAC: Gas Heat w/ AC Trailer Parking: 0 spaces Office: 0 SF

Available: SF **Exterior Docks: 28** Power: 400 amps, 120/208-volt three-phase four-wire

Year Built: 1978 Interior Docks: 0 Typical Bay Size: 0' x 0'

Rail Access: Yes **Drive-In Doors:** 0 Available Units: 0

Clear Height: 22'

Sprinkler: Wet System