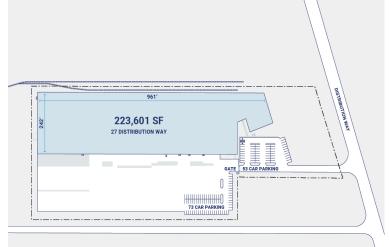

## **Property Description**

Market: New Jersey/New York Renovated: Construction: Exterior walls consist of brick veneer masonry at the of

Roof: EPDM roof membrane Land: 16 Acres Car Parking: 126 spaces **Building: 223,601 SF** HVAC: Gas Heat w/ AC Trailer Parking: 0 spaces Office: 0 SF

Available: SF **Exterior Docks: 28** Power: 400 amps, 120/208-volt three-phase four-wire

Year Built: 1978 Interior Docks: 0 Typical Bay Size: 0' x 0'

Rail Access: Yes **Drive-In Doors:** 0 Available Units: 0