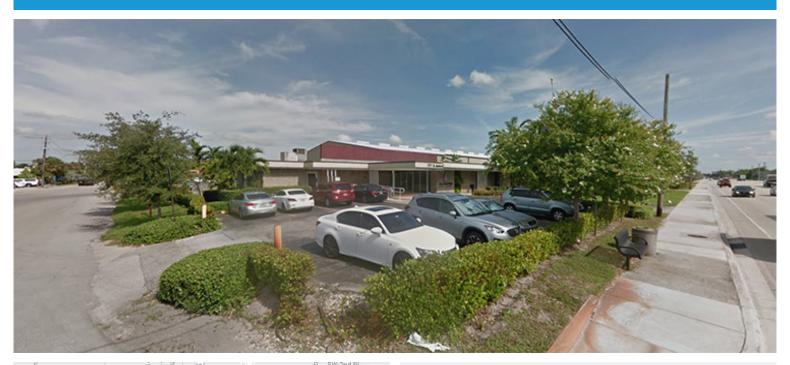

## CenterPoint Properties

777 South Andrews, Pompano Beach, FL

## **Property Description**

Market: South Florida Renovated: Construction: Office-Precast Concrete Panel/Shop-Metal Panel

Land: 5 Acres Car Parking: 56 spaces Roof: Metal paneling, Precast concrete panels