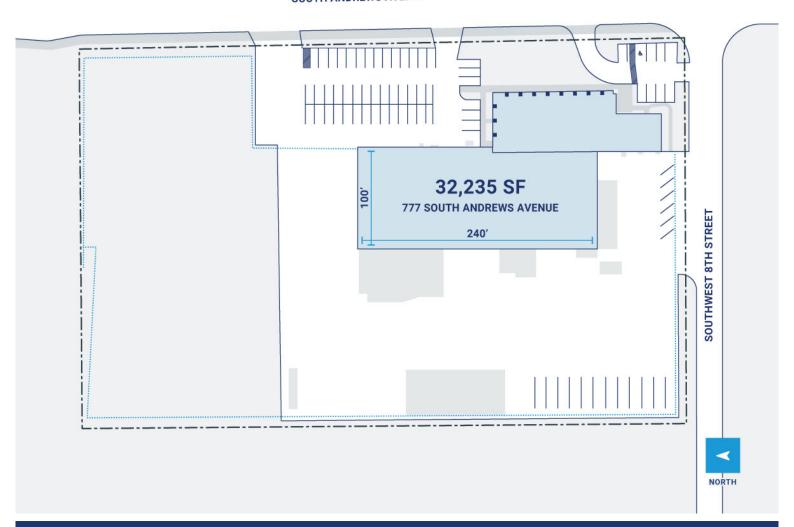

## **Property Description**

Market: South Florida Renovated: Construction: Office-Precast Concrete Panel/Shop-Metal Panel

Land: 5 Acres Car Parking: 56 spaces Roof: Metal paneling, Precast concrete panels

Building: 32,235 SF Trailer Parking: 0 spaces HVAC: Gas Heat w/ AC

Office: 8,883 SF Clear Height: 20' Sprinkler: Wet

Available: SF Exterior Docks: 0 Power: 1,200 amps, 240/120 volt single-pase three wire alternating cu