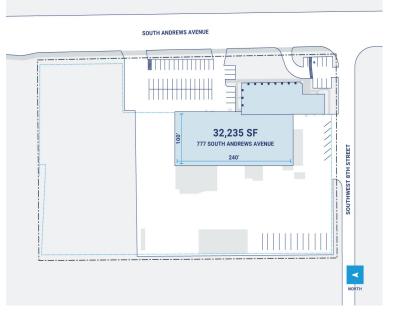

## **Property Description**

Market: South Florida Renovated: Construction: Office-Precast Concrete Panel/Shop-Metal Panel

Land: 5 Acres Car Parking: 56 spaces Roof: Metal paneling, Precast concrete panels

Building: 32,235 SF Trailer Parking: 0 spaces HVAC: Gas Heat w/ AC

Office: 8,883 SF Clear Height: 20' Sprinkler: Wet

Available: SF Exterior Docks: 0 Power: 1,200 amps, 240/120 volt single-pase three wire alternating cu