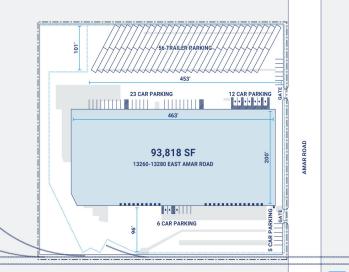

## **Property Description**

Market: Los Angeles Renovated: 2001 Construction: Concrete Tilt-wall with pilasters; steel frame/wood joist

Roof: Built-up Land: 6 Acres Car Parking: 45 spaces

Building: 92,504 SF Trailer Parking: 1 spaces HVAC: Gas Heat w/ AC

Office: 2,500 SF Clear Height: 18' Sprinkler: Wet System Available: SF **Exterior Docks: 24** Power: 1800 amps, 480 volts, 3-phase

Year Built: 1963 Interior Docks: 0

Typical Bay Size: 42' x 50'

Rail Access: Yes **Drive-In Doors: 1** Available Units: 0