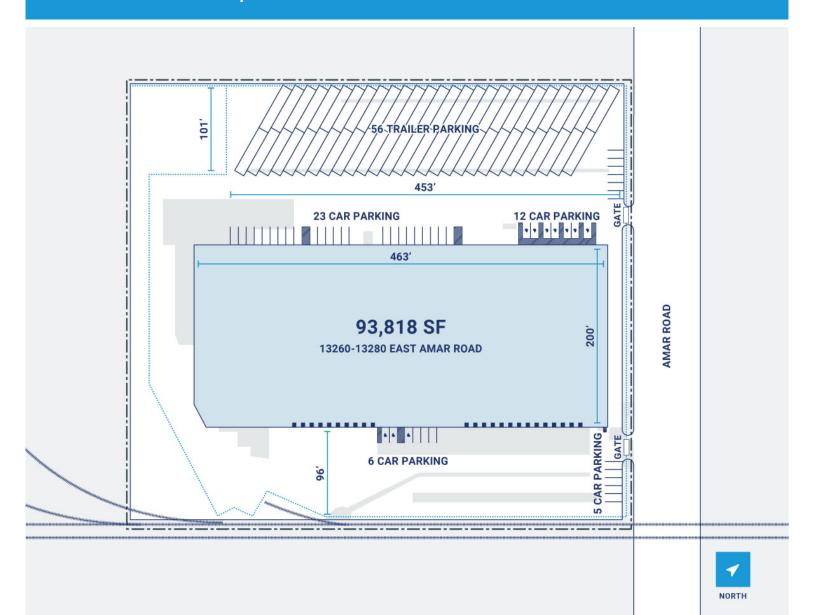

## **Property Description**

Market: Los Angeles Renovated: 2001 Construction: Concrete Tilt-wall with pilasters; steel frame/wood joist

Roof: Built-up Land: 6 Acres Car Parking: 45 spaces

Building: 92,504 SF Trailer Parking: 1 spaces HVAC: Gas Heat w/ AC

Office: 2,500 SF Clear Height: 18' Sprinkler: Wet System Available: SF **Exterior Docks: 24** Power: 1800 amps, 480 volts, 3-phase

Year Built: 1963 Interior Docks: 0

Typical Bay Size: 42' x 50'

Rail Access: Yes **Drive-In Doors: 1** Available Units: 0