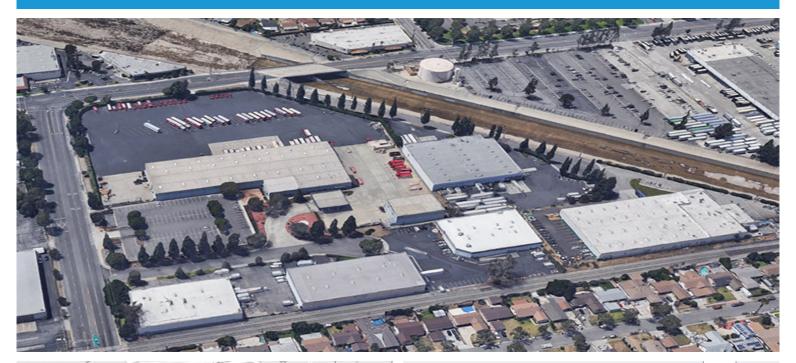

## CenterPoint Properties

13260-13280 E Amar Road, City of Industry, CA

## **Property Description**

Market: Los Angeles Renovated: 2001 Construction: Concrete Tilt-wall with pilasters; steel frame/wood joist

Roof: Built-up Land: 6 Acres Car Parking: 45 spaces

Building: 92,504 SF Trailer Parking: 1 spaces HVAC: Gas Heat w/ AC

Office: 2,500 SF Clear Height: 18' Sprinkler: Wet System Available: SF **Exterior Docks: 24** Power: 1800 amps, 480 volts, 3-phase

Year Built: 1963 Interior Docks: 0

Typical Bay Size: 42' x 50'

Rail Access: Yes **Drive-In Doors: 1** Available Units: 0