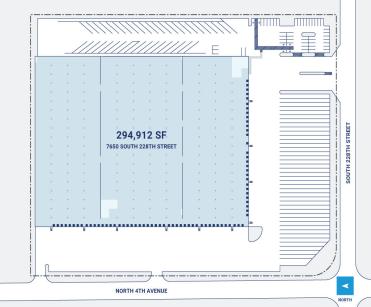

## **Property Description**

Market: Seattle Renovated: Construction: Precast concrete wall panels

Land:14 AcresCar Parking:46 spacesRoof:Single-ply TP0 SystemBuilding:294,912 SFTrailer Parking:154 spacesHVAC:Gas Heat w/ AC

Office: 12,678 SF Clear Height: 31' Sprinkler: Wet System (bldg) Dry (exterior canopy)

Available: SF Exterior Docks: 78 Power: 2000 Amps, 480 volts, 3-phase

Year Built: 1981 Interior Docks: 0 Typical Bay Size: 24' x 48'

Rail Access: Yes Drive-In Doors: 3 Available Units: 0