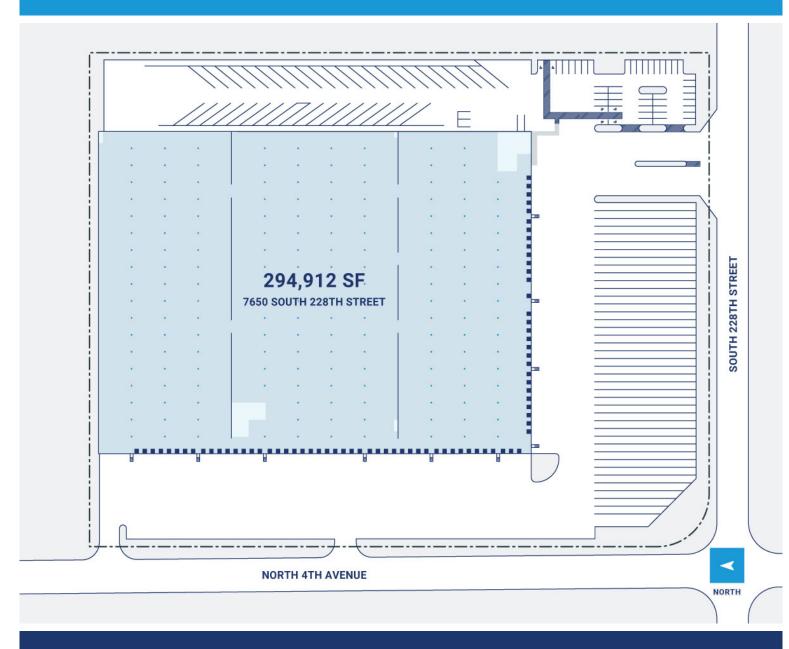

## **Property Description**

Market: Seattle Renovated: Construction: Precast concrete wall panels

Land:14 AcresCar Parking:46 spacesRoof:Single-ply TP0 SystemBuilding:294,912 SFTrailer Parking:154 spacesHVAC:Gas Heat w/ AC

Office: 12,678 SF Clear Height: 31' Sprinkler: Wet System (bldg) Dry (exterior canopy)

Available: SF Exterior Docks: 78 Power: 2000 Amps, 480 volts, 3-phase

Year Built: 1981 Interior Docks: 0 Typical Bay Size: 24' x 48'

Rail Access: Yes Drive-In Doors: 3 Available Units: 0