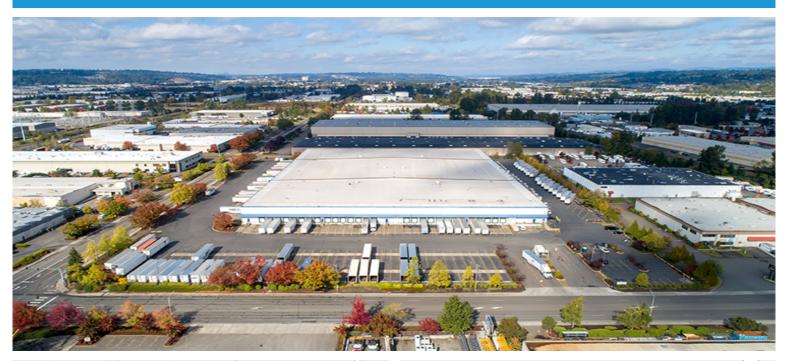

## CenterPoint Properties

7650 South 228th Street, Kent, WA

## **Property Description**

Market: Seattle Renovated: Construction: Precast concrete wall panels

Land:14 AcresCar Parking:46 spacesRoof:Single-ply TP0 SystemBuilding:294,912 SFTrailer Parking:154 spacesHVAC:Gas Heat w/ AC