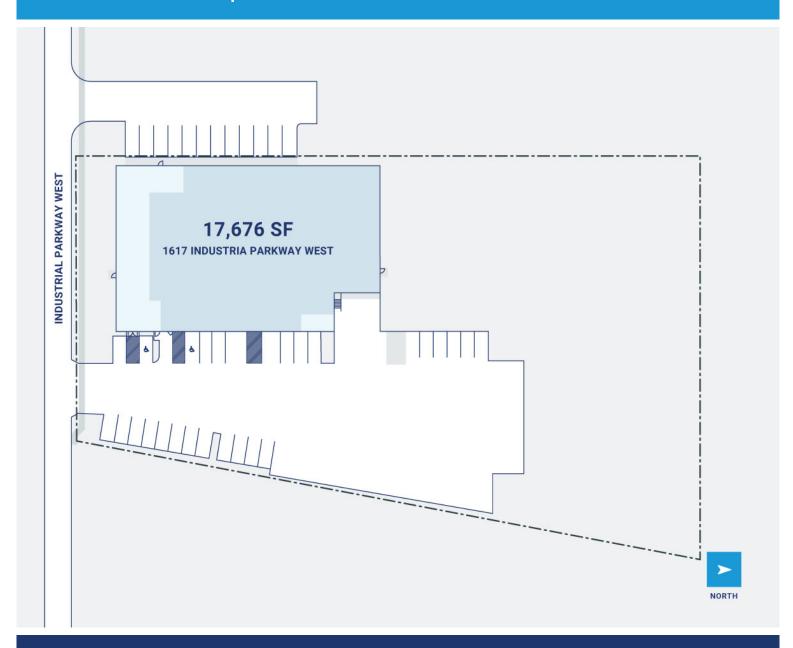

## **Property Description**

Market: Oakland Renovated: 2007 Construction: Pre-cast concrete tilt-up panels with interior structural

Land: 2 Acres Car Parking: 22 spaces Roof: BUR

Building: 17,676 SF Trailer Parking: 0 spaces HVAC: Gas Heat w/ AC, No HVAC

Office: 884 SF Clear Height: 24' Sprinkler: Wet System

Available: SF Exterior Docks: 2 Power: 600 amps, 120/208 Volt , Three phase four wire AC

Year Built: 1993 Interior Docks: 0 Typical Bay Size: 30' x 55'