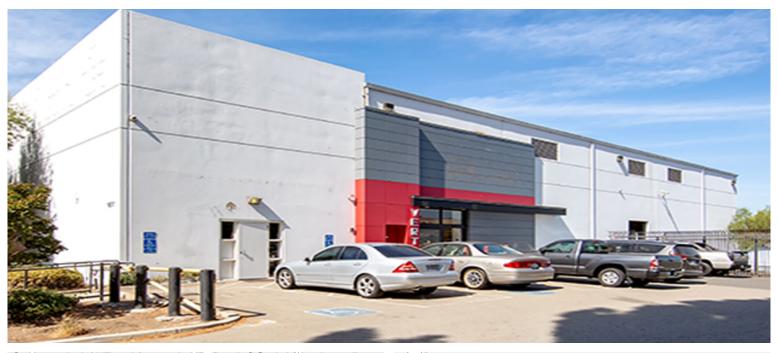

## CenterPoint Properties

1617 Industrial Parkway West, Hayward, CA

## **Property Description**

Market: Oakland Renovated: 2007 Construction: Pre-cast concrete tilt-up panels with interior structural

Land: 2 Acres Car Parking: 22 spaces Roof: BUR

Building: 17,676 SF Trailer Parking: 0 spaces HVAC: Gas Heat w/ AC, No HVAC