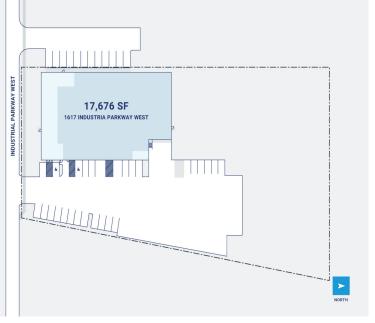

## **Property Description**

Market: Oakland Renovated: 2007 Construction: Pre-cast concrete tilt-up panels with interior structural

Land: 2 Acres Car Parking: 22 spaces Roof: BUR

Building: 17,676 SF Trailer Parking: 0 spaces HVAC: Gas Heat w/ AC, No HVAC

Office: 884 SF Clear Height: 24' Sprinkler: Wet System

Available: SF Exterior Docks: 2 Power: 600 amps, 120/208 Volt , Three phase four wire AC

Year Built: 1993 Interior Docks: 0 Typical Bay Size: 30' x 55'