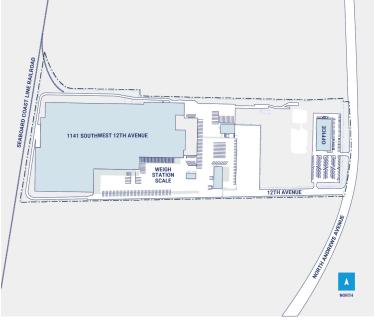

## CenterPoint Properties

1141 SW 12th Avenue, Pompano Beach, FL

## **Property Description**

Market: South Florida Renovated: 1997 Construction: Precast Concrete Panel

Land:51 AcresCar Parking:539 spacesRoof:Gravel Surface Built-upBuilding:778,816 SFTrailer Parking:74 spacesHVAC:AC, Electric Heat