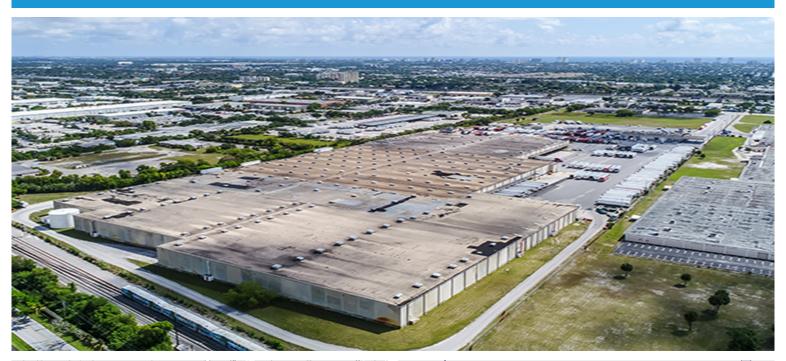

## CenterPoint Properties

1141 SW 12th Avenue, Pompano Beach, FL

## **Property Description**

Market: South Florida Renovated: 1997 Construction: Precast Concrete Panel

Land:51 AcresCar Parking:539 spacesRoof:Gravel Surface Built-upBuilding:778,816 SFTrailer Parking:74 spacesHVAC:AC, Electric Heat