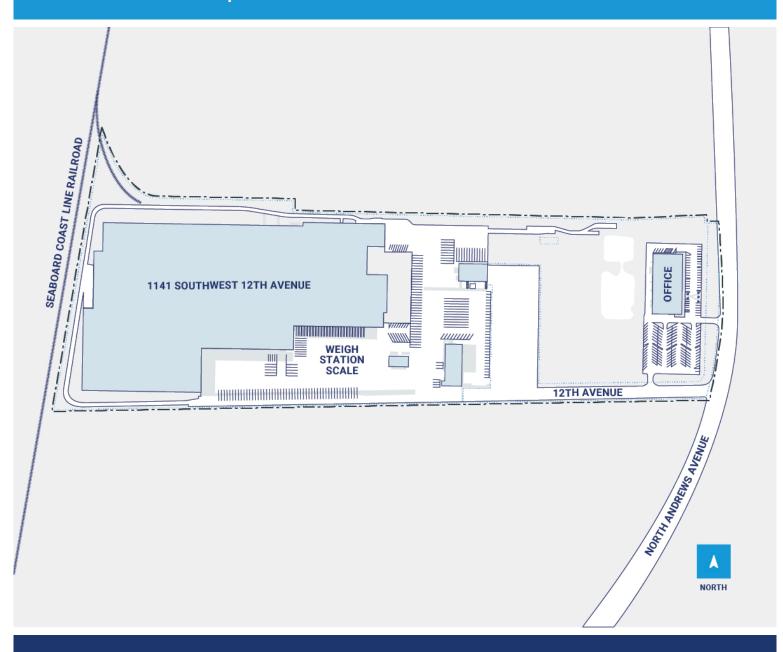

## CenterPoint Properties

1141 SW 12th Avenue, Pompano Beach, FL

## **Property Description**

Market: South Florida Renovated: 1997 Construction: Precast Concrete Panel

Land:51 AcresCar Parking:539 spacesRoof:Gravel Surface Built-upBuilding:778,816 SFTrailer Parking:74 spacesHVAC:AC, Electric Heat