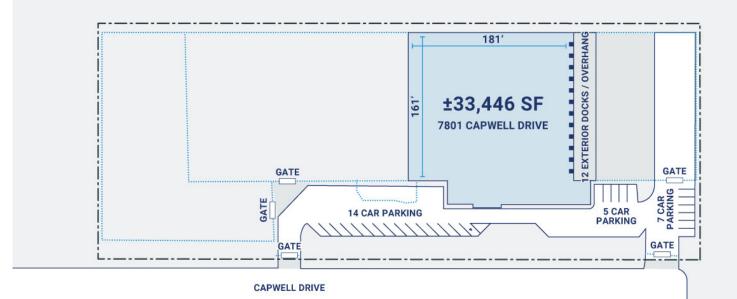

## **Property Description**

Market: Oakland Renovated: Construction: Tilt up concrete

Land: 4 Acres Car Parking: 35 spaces Roof: Mineral cap sheet BUR and PVC Single Ply

Building: 37,546 SF Trailer Parking: 0 spaces HVAC: Gas Heat w/ AC

Office: 6,000 SF Clear Height: 21' Sprinkler: Wet System

Available: SF Exterior Docks: 3 Power: 1,200 amps, 277/480 volt, three pahe, four wire AC stepped do

Year Built: 1968 Interior Docks: 5 Typical Bay Size: 40' x 20'

Rail Access: No Drive-In Doors: 2 Available Units: 0