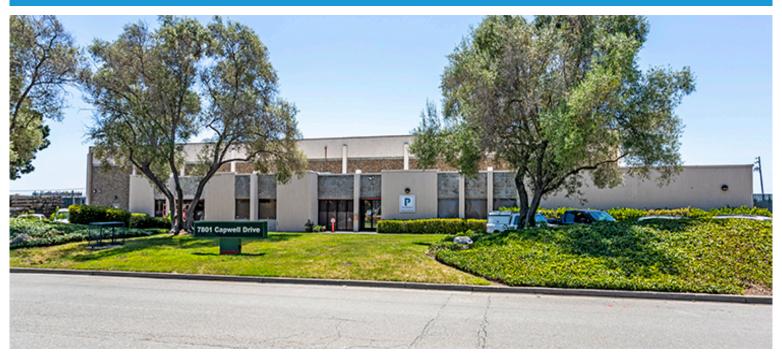

## CenterPoint Properties

7801 Capwell Drive, Oakland, CA







## **CenterPoint Properties**



ROLAND WAY



## **Property Description**

Market: Oakland Renovated: Construction: Tilt up concrete

Land: 4 Acres Car Parking: 35 spaces Roof: Mineral cap sheet BUR and PVC Single Ply

Building: 37,546 SF Trailer Parking: 0 spaces HVAC: Gas Heat w/ AC

Office: 6,000 SF Clear Height: 21' Sprinkler: Wet System

Available: SF Exterior Docks: 3 Power: 1,200 amps, 277/480 volt, three pahe, four wire AC stepped do

Year Built: 1968 Interior Docks: 5 Typical Bay Size: 40' x 20'

Rail Access: No Drive-In Doors: 2 Available Units: 0