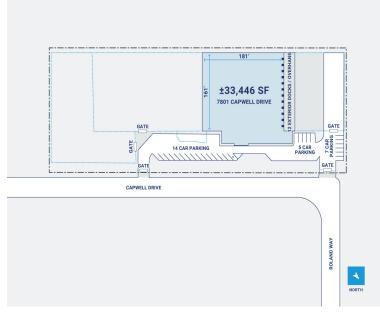

## **Property Description**

Market: Oakland Renovated: Construction: Tilt up concrete

Land: 4 Acres Car Parking: 35 spaces Roof: Mineral cap sheet BUR and PVC Single Ply

Building: 37,546 SF Trailer Parking: 0 spaces HVAC: Gas Heat w/ AC

Office: 6,000 SF Clear Height: 21' Sprinkler: Wet System

Available: SF Exterior Docks: 3 Power: 1,200 amps, 277/480 volt, three pahe, four wire AC stepped do

Year Built: 1968 Interior Docks: 5 Typical Bay Size: 40' x 20'

Rail Access: No Drive-In Doors: 2 Available Units: 0