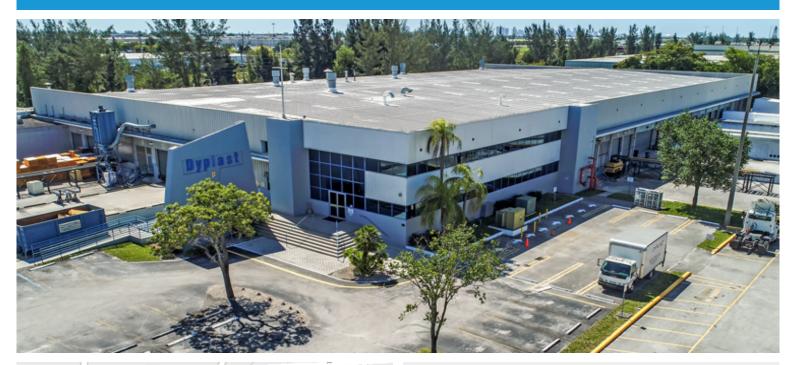

## CenterPoint Properties

12501 NW 38th Avenue, Opa-locka, FL

## **Property Description**

Market: South Florida Renovated: Construction: Steel Frame

Land:8 AcresCar Parking:123 spacesRoof:Standing Metal SeamBuilding:84,793 SFTrailer Parking:0 spacesHVAC:AC, Electric Heat

Office: 5,000 SF Clear Height: 31' Sprinkler: Wet-Pipe + Deluge in Mnf. Area

Available: SF Exterior Docks: 24 Power: 3,000 amps, 480/277-volt, three-phase four-wire alternating cu

Year Built: 1991 Interior Docks: 0 Typical Bay Size: 0' x 0'

Rail Access: Yes Drive-In Doors: 3 Available Units: 0