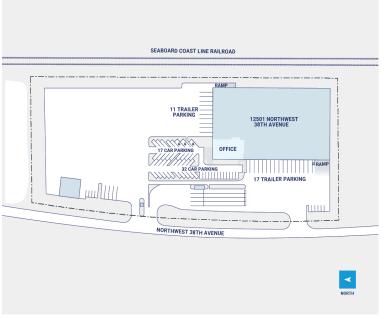

## SEABOARD COAST LINE RAILROAD

## **Property Description**

Market: South Florida Renovated: Construction: Steel Frame

Land:8 AcresCar Parking:123 spacesRoof:Standing Metal SeamBuilding:84,793 SFTrailer Parking:0 spacesHVAC:AC, Electric Heat

Office: 5,000 SF Clear Height: 31' Sprinkler: Wet-Pipe + Deluge in Mnf. Area

Available: SF Exterior Docks: 24 Power: 3,000 amps, 480/277-volt, three-phase four-wire alternating cu

Year Built: 1991 Interior Docks: 0 Typical Bay Size: 0' x 0'

Rail Access: Yes Drive-In Doors: 3 Available Units: 0