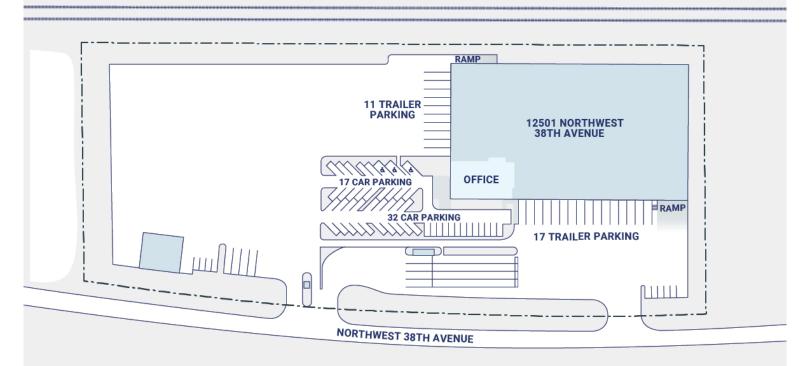

## SEABOARD COAST LINE RAILROAD

## **Property Description**

Market: South Florida Renovated: Construction: Steel Frame

Land:8 AcresCar Parking:123 spacesRoof:Standing Metal SeamBuilding:84,793 SFTrailer Parking:0 spacesHVAC:AC, Electric Heat

Office: 5,000 SF Clear Height: 31' Sprinkler: Wet-Pipe + Deluge in Mnf. Area

Available: SF Exterior Docks: 24 Power: 3,000 amps, 480/277-volt, three-phase four-wire alternating cu

Year Built: 1991 Interior Docks: 0 Typical Bay Size: 0' x 0'

Rail Access: Yes Drive-In Doors: 3 Available Units: 0