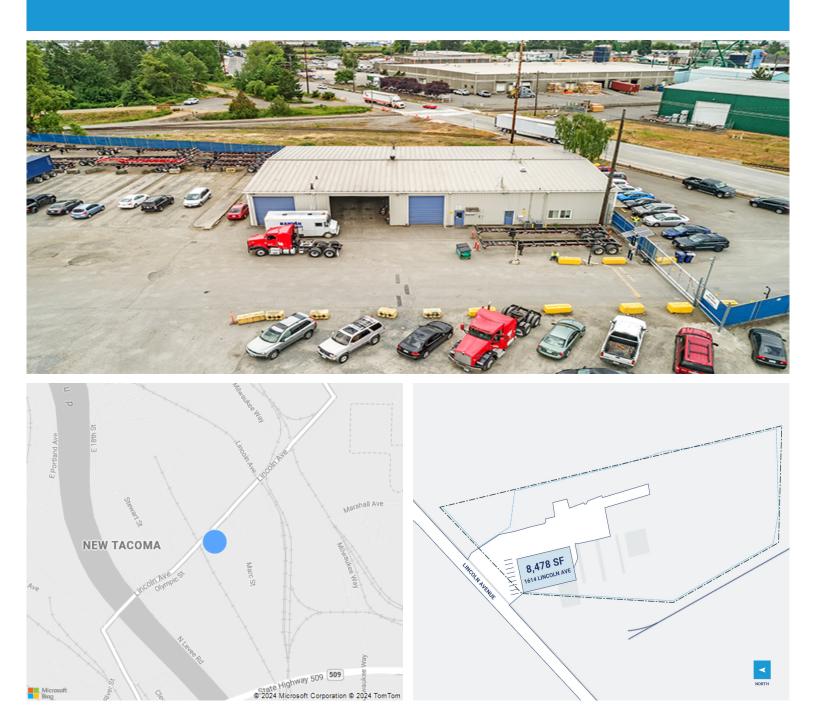

## CenterPoint Properties

1614 Lincoln Avenue, Tacoma, WA

## **Property Description**

| Market: Seattle    | Renovated:                  | Construction: Corrugated metal panel                                  |
|--------------------|-----------------------------|-----------------------------------------------------------------------|
| Land: 4 Acres      | Car Parking: 9 spaces       | Roof: Metal Panel                                                     |
| Building: 8,478 SF | Trailer Parking: 134 spaces | HVAC: Gas Heat w/ AC                                                  |
| Office: 3,000 SF   | Clear Height: 19'           | Sprinkler: N/A                                                        |
| Available: SF      | Exterior Docks: 0           | <b>Power:</b> 480/277-volt, stepped down to 208/120-volt, three phase |
| Year Built: 1962   | Interior Docks: 0           | Typical Bay Size: 0' × 0'                                             |
| Rail Access: No    | Drive-In Doors: 2           | Available Units: 0                                                    |