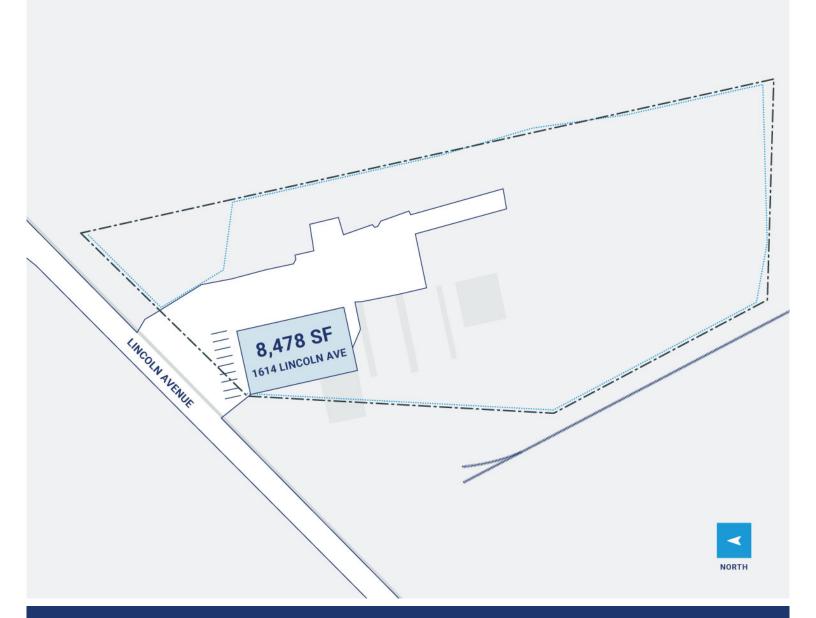

## CenterPoint Properties

1614 Lincoln Avenue, Tacoma, WA

## **Property Description**

| Market: Seattle    | Renovated:                  | Construction: Corrugated metal panel                                  |
|--------------------|-----------------------------|-----------------------------------------------------------------------|
| Land: 4 Acres      | Car Parking: 9 spaces       | Roof: Metal Panel                                                     |
| Building: 8,478 SF | Trailer Parking: 134 spaces | HVAC: Gas Heat w/ AC                                                  |
| Office: 3,000 SF   | Clear Height: 19'           | Sprinkler: N/A                                                        |
| Available: SF      | Exterior Docks: 0           | <b>Power:</b> 480/277-volt, stepped down to 208/120-volt, three phase |
| Year Built: 1962   | Interior Docks: 0           | Typical Bay Size: 0' × 0'                                             |
| Rail Access: No    | Drive-In Doors: 2           | Available Units: 0                                                    |