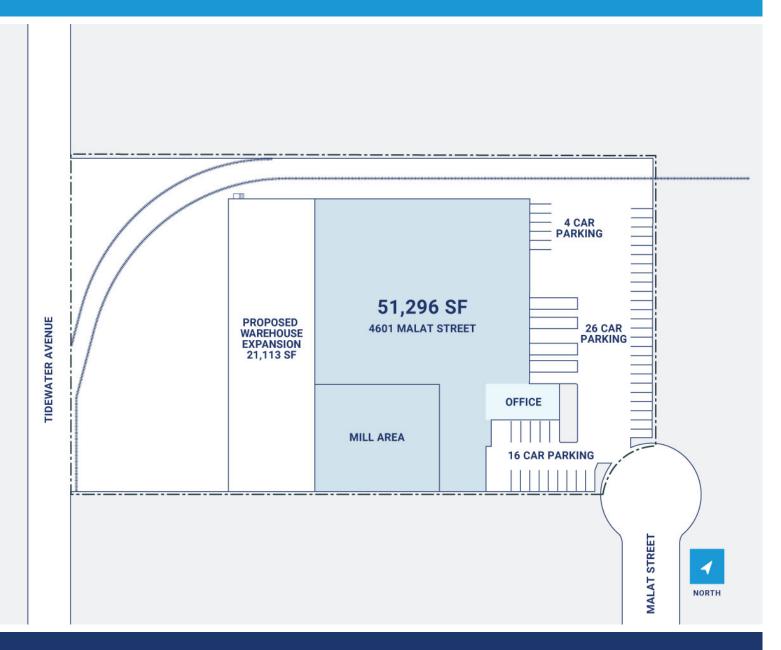

## **Property Description**

Market: Oakland Renovated: 1982 Construction: Concrete tilt-up wall panels

Roof: Wood Land: 4 Acres Car Parking: 53 spaces

Building: 74,615 SF HVAC: Gas Heat w/ AC Trailer Parking: 5 spaces Office: 6,645 SF Clear Height: 19' Sprinkler: Wet System

Available: SF **Exterior Docks: 5** Power: 800 amp 480/277-volt, 3-phase, 4-wire

Year Built: 1966 Interior Docks: 2 Typical Bay Size: 40' x 20'

Rail Access: No **Drive-In Doors:** 5 Available Units: 0

**Evan Lippow** 