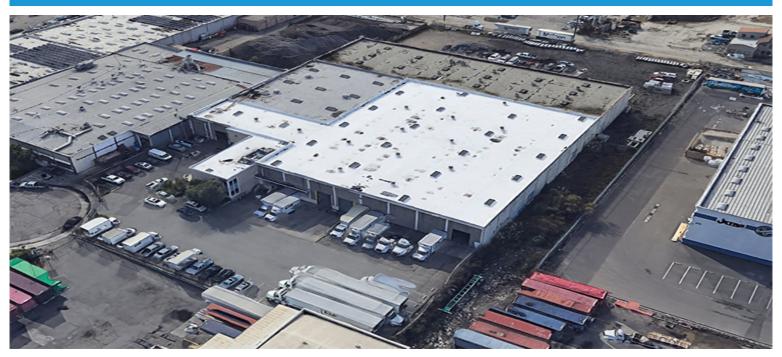

## **Property Description**

Market: Oakland Renovated: 1982 Construction: Concrete tilt-up wall panels

Roof: Wood Land: 4 Acres Car Parking: 53 spaces

Building: 74,615 SF HVAC: Gas Heat w/ AC Trailer Parking: 5 spaces Office: 6,645 SF Clear Height: 19' Sprinkler: Wet System

Available: SF **Exterior Docks: 5** Power: 800 amp 480/277-volt, 3-phase, 4-wire

Year Built: 1966 Interior Docks: 2 Typical Bay Size: 40' x 20'

Rail Access: No **Drive-In Doors:** 5 Available Units: 0

**Evan Lippow** 