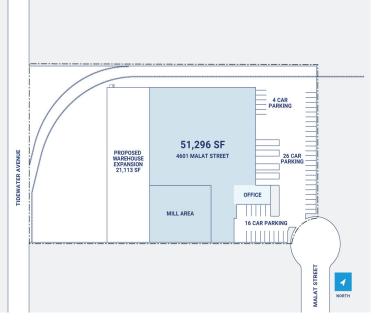

## **Property Description**

Market: Oakland Renovated: 1982 Construction: Concrete tilt-up wall panels

Roof: Wood Land: 4 Acres Car Parking: 53 spaces

Building: 74,615 SF HVAC: Gas Heat w/ AC Trailer Parking: 5 spaces Office: 6,645 SF Clear Height: 19' Sprinkler: Wet System

Available: SF **Exterior Docks: 5** Power: 800 amp 480/277-volt, 3-phase, 4-wire

Year Built: 1966 Interior Docks: 2 Typical Bay Size: 40' x 20'

Rail Access: No **Drive-In Doors:** 5 Available Units: 0

**Evan Lippow** 