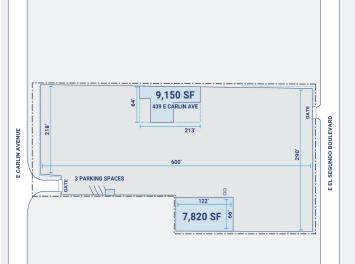

## **Property Description**

| Market: Los Angeles |
|---------------------|
| Land: 4 Acres       |
| Building: 7,820 SF  |
| Office: 7,820 SF    |
| Available: SF       |
| Year Built: 1925    |
| Rail Access: No     |
|                     |

Renovated: 1974 Car Parking: 16 spaces Trailer Parking: 0 spaces Clear Height: 16' Exterior Docks: 1 Interior Docks: 5 Drive-In Doors: 4 Construction: Cement plaster / metal panels / concrete masonry units Roof: Asphalt shingles, built-up roofing, and metal panels HVAC: Gas Heat, Gas Heat w/ AC Sprinkler: Wet System Power: Cell tower Typical Bay Size: 10' x 40' Available Units: 0