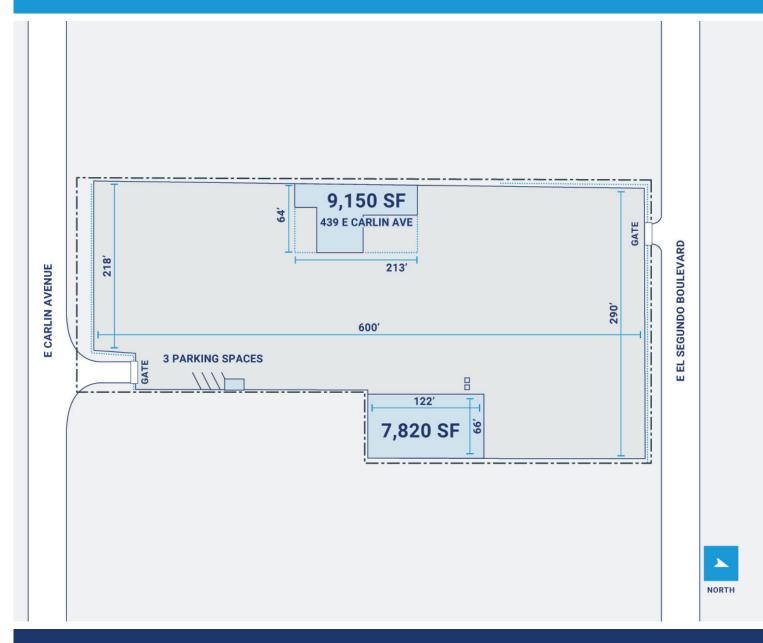

## **Property Description**

| Market: Los Angeles |
|---------------------|
| Land: 4 Acres       |
| Building: 7,820 SF  |
| Office: 7,820 SF    |
| Available: SF       |
| Year Built: 1925    |
| Rail Access: No     |
|                     |

Renovated: 1974 Car Parking: 16 spaces Trailer Parking: 0 spaces Clear Height: 16' Exterior Docks: 1 Interior Docks: 5 Drive-In Doors: 4 Construction: Cement plaster / metal panels / concrete masonry units Roof: Asphalt shingles, built-up roofing, and metal panels HVAC: Gas Heat, Gas Heat w/ AC Sprinkler: Wet System Power: Cell tower Typical Bay Size: 10' x 40' Available Units: 0