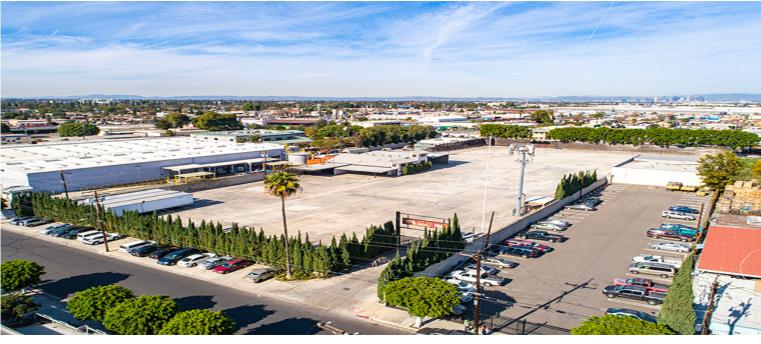

## CenterPoint Properties

439 E Carlin Avenue, Compton, CA

## **Property Description**

| Market: Los Angeles |
|---------------------|
| Land: 4 Acres       |
| Building: 7,820 SF  |
| Office: 7,820 SF    |
| Available: SF       |
| Year Built: 1925    |
| Rail Access: No     |
|                     |

Renovated: 1974 Car Parking: 16 spaces Trailer Parking: 0 spaces Clear Height: 16' Exterior Docks: 1 Interior Docks: 5 Drive-In Doors: 4 Construction: Cement plaster / metal panels / concrete masonry units Roof: Asphalt shingles, built-up roofing, and metal panels HVAC: Gas Heat, Gas Heat w/ AC Sprinkler: Wet System Power: Cell tower Typical Bay Size: 10' x 40' Available Units: 0