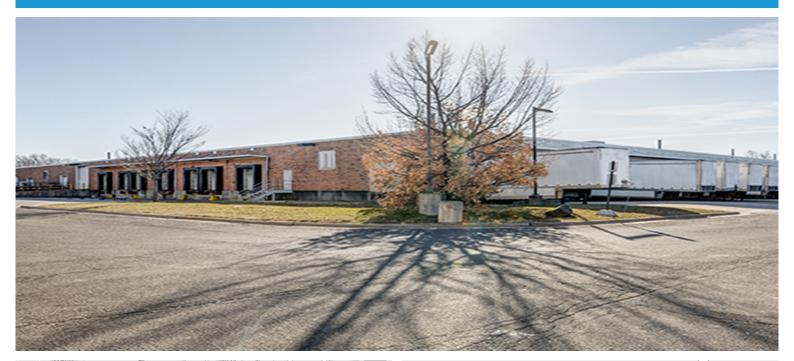

## CenterPoint Properties

1 Chippewa Street, South Hackensack, NJ

## **Property Description**

Market: New Jersey/New York Renovated: 2016

Land: 12 Acres Car Parking: 163 spaces

**Building:** 130,295 SF **Trailer Parking:** 151 spaces

Office: 0 SF Clear Height: 21'

Available: SF Exterior Docks: 32