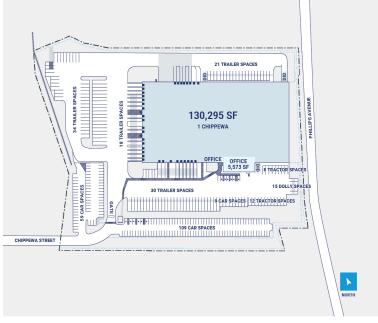

## **Property Description**

Market: New Jersey/New York Renovated: 2016

Land: 12 Acres Car Parking: 163 spaces

**Building:** 130,295 SF **Trailer Parking:** 151 spaces

Office: 0 SF Clear Height: 21'

Available: SF Exterior Docks: 32

Year Built: 1954 Interior Docks: 0

Rail Access: No Drive-In Doors: 3

Construction: Steel framing. Exterior walls are brick or insulated meta

Roof: Flat built-up. Structured steel supported decks covered with TP