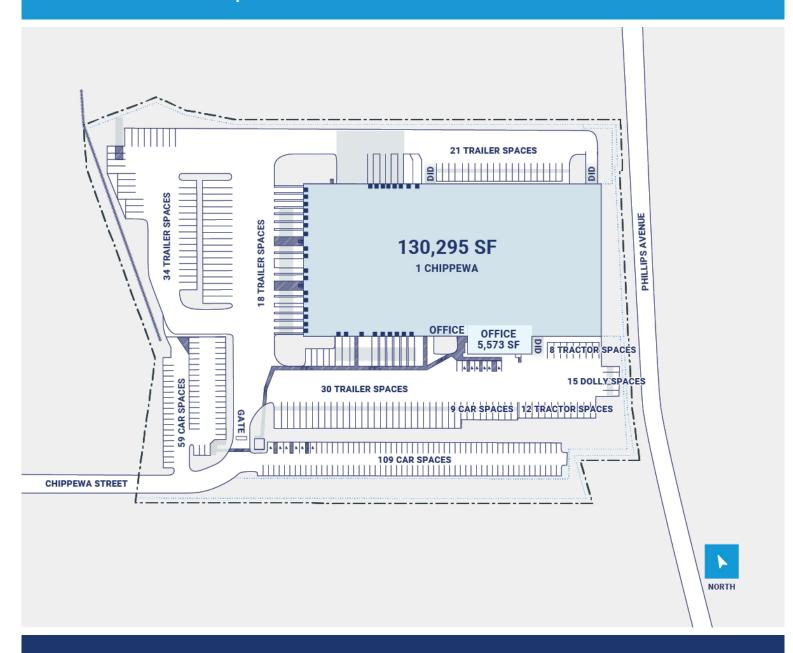

## **Property Description**

Market: New Jersey/New York Renovated: 2016

Land: 12 Acres Car Parking: 163 spaces

**Building:** 130,295 SF **Trailer Parking:** 151 spaces

Office: 0 SF Clear Height: 21'

Available: SF Exterior Docks: 32

Year Built: 1954 Interior Docks: 0

Rail Access: No Drive-In Doors: 3

Construction: Steel framing. Exterior walls are brick or insulated meta

Roof: Flat built-up. Structured steel supported decks covered with TP