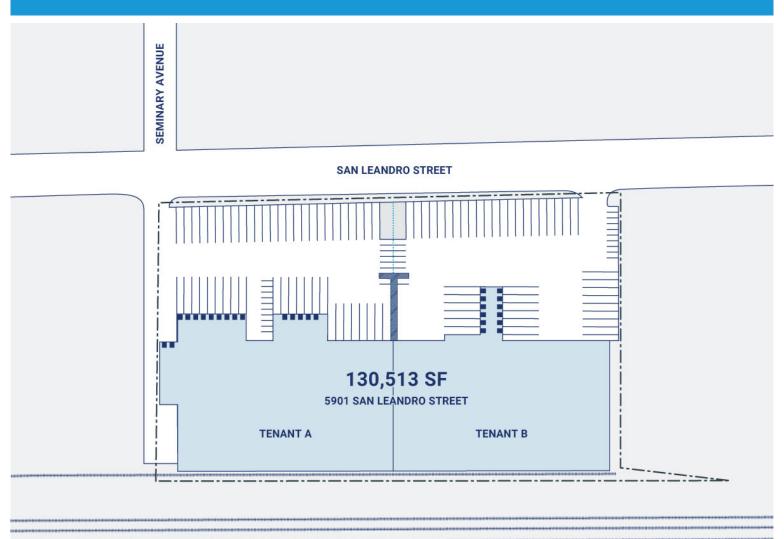

## **Property Description**

Market: Oakland Land: 7 Acres Building: 130,513 SF Office: 2,800 SF Available: 130,513 SF Year Built: 1950 Rail Access: Yes Renovated: 1970 Car Parking: 35 spaces Trailer Parking: 26 spaces Clear Height: 24' Exterior Docks: 33 Interior Docks: 0 Drive-In Doors: 6 Construction: Concrete masonry units / Concrete tilt-up Roof: Built-up and shingle HVAC: AC, Electric Heat, Gas Heat w/ AC, No HVAC Sprinkler: Wet System Power: 120/240-volts, 3-phase Typical Bay Size: 40' x 99' Available Units: 3