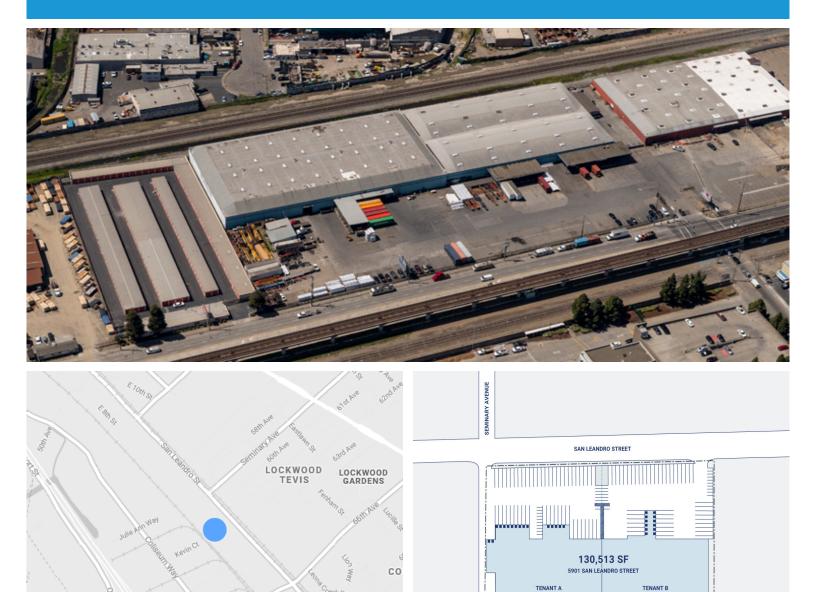

## CenterPoint Properties

880

5901 San Leandro Street, Oakland, CA

© 2024 Microsoft Corporation © 2024 TomTo

NORTH

## **Property Description**

Market: Oakland Land: 7 Acres Building: 130,513 SF Office: 2,800 SF Available: 130,513 SF Year Built: 1950 Rail Access: Yes Renovated: 1970 Car Parking: 35 spaces Trailer Parking: 26 spaces Clear Height: 24' Exterior Docks: 33 Interior Docks: 0 Drive-In Doors: 6 Construction: Concrete masonry units / Concrete tilt-up Roof: Built-up and shingle HVAC: AC, Electric Heat, Gas Heat w/ AC, No HVAC Sprinkler: Wet System Power: 120/240-volts, 3-phase Typical Bay Size: 40' x 99' Available Units: 3