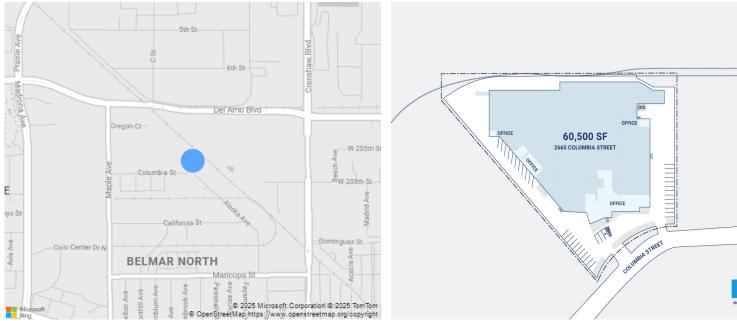

## CenterPoint Properties

2665 Columbia Street, Torrance, CA

## **Property Description**

| Market: Los Angeles |
|---------------------|
| Land: 2 Acres       |
| Building: 60,500 SF |
| Office: 0 SF        |
| Available: SF       |
| Year Built: 1965    |
| Rail Access: Yes    |
|                     |

Renovated: 2019 Car Parking: 39 spaces Trailer Parking: 3 spaces Clear Height: 18' Exterior Docks: 6 Interior Docks: 0 Drive-In Doors: 1 Construction: Painted smooth concrete tilt-up panels Roof: Modified BUR HVAC: AC, Gas Heat Sprinkler: Wet system Power: 480/277-volt, stepped down to 208/120-volt, three-phase Typical Bay Size: 0' x 0' Available Units: 0