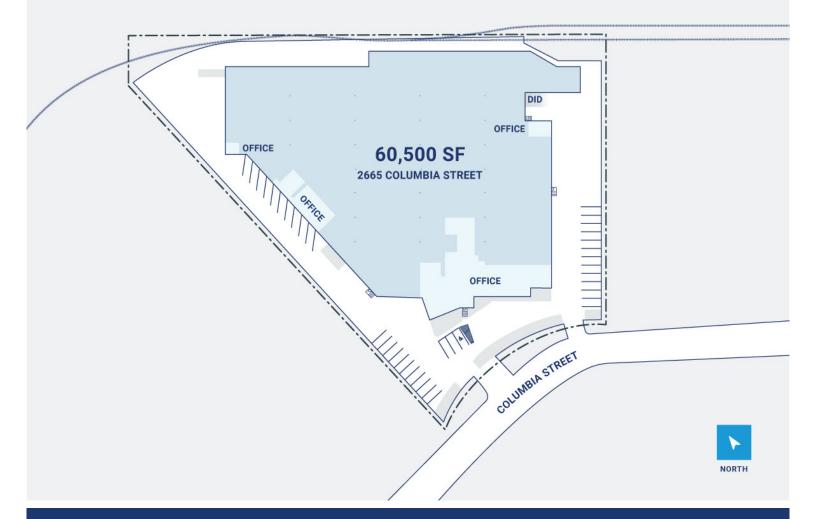

## CenterPoint Properties

2665 Columbia Street, Torrance, CA

## **Property Description**

| Market: Los Angeles |
|---------------------|
| Land: 2 Acres       |
| Building: 60,500 SF |
| Office: 0 SF        |
| Available: SF       |
| Year Built: 1965    |
| Rail Access: Yes    |
|                     |

Renovated: 2019 Car Parking: 39 spaces Trailer Parking: 3 spaces Clear Height: 18' Exterior Docks: 6 Interior Docks: 0 Drive-In Doors: 1 Construction: Painted smooth concrete tilt-up panels Roof: Modified BUR HVAC: AC, Gas Heat Sprinkler: Wet system Power: 480/277-volt, stepped down to 208/120-volt, three-phase Typical Bay Size: 0' x 0' Available Units: 0