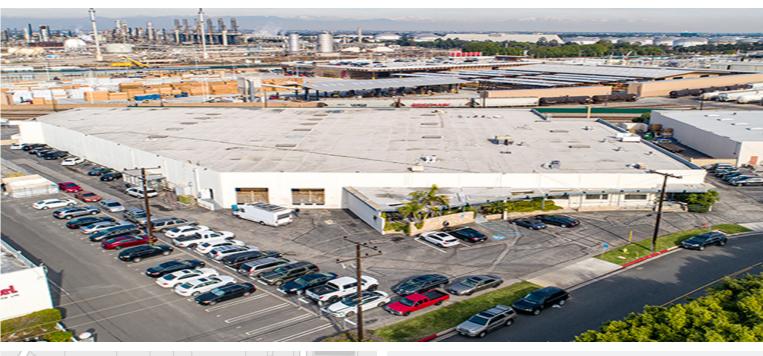

## CenterPoint Properties

2665 Columbia Street, Torrance, CA

## **Property Description**

| Market: Los Angeles |
|---------------------|
| Land: 2 Acres       |
| Building: 60,500 SF |
| Office: 0 SF        |
| Available: SF       |
| Year Built: 1965    |
| Rail Access: Yes    |
|                     |

Renovated: 2019 Car Parking: 39 spaces Trailer Parking: 3 spaces Clear Height: 18' Exterior Docks: 6 Interior Docks: 0 Drive-In Doors: 1 Construction: Painted smooth concrete tilt-up panels Roof: Modified BUR HVAC: AC, Gas Heat Sprinkler: Wet system Power: 480/277-volt, stepped down to 208/120-volt, three-phase Typical Bay Size: 0' x 0' Available Units: 0