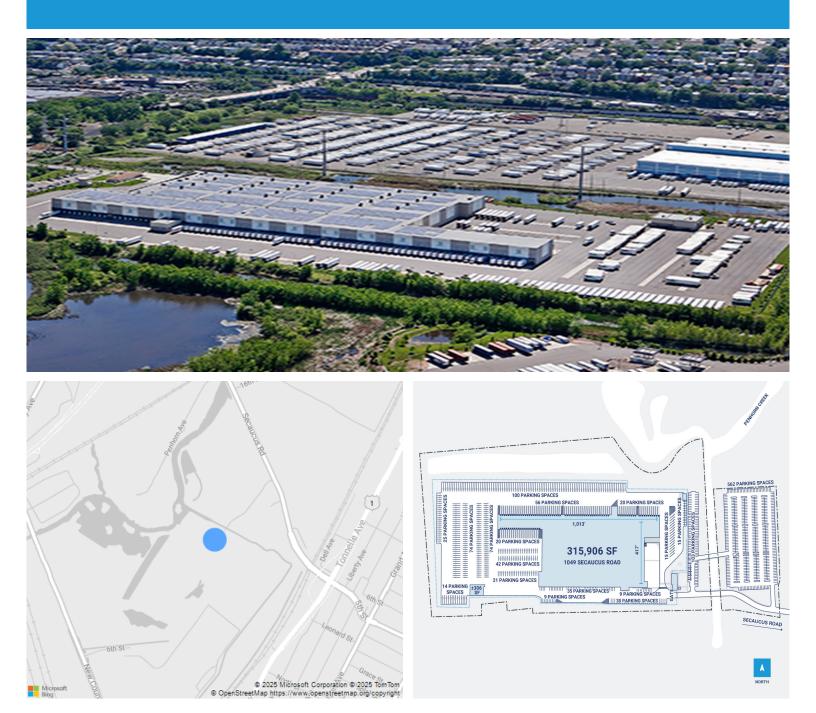

## CenterPoint Properties

1049 Secaucus Road, Jersey City, NJ

## **Property Description**

| Market: New Jersey/New York | Renovated:                  | Construction: Painted Tilt-up Concrete                                        |
|-----------------------------|-----------------------------|-------------------------------------------------------------------------------|
| Land: 44 Acres              | Car Parking: 675 spaces     | Roof: EPDM                                                                    |
| Building: 315,389 SF        | Trailer Parking: 448 spaces | HVAC: Gas Heat w/ AC                                                          |
| Office: 0 SF                | Clear Height: 36'           | Sprinkler: Wet System                                                         |
| Available: SF               | Exterior Docks: 98          | <b>Power:</b> 277/480 volt, single phase, three wire alternating current (AC) |
| Year Built: 2016            | Interior Docks: 0           | Typical Bay Size: 60' x 9'                                                    |
| Rail Access: No             | Drive-In Doors: 6           | Available Units: 0                                                            |