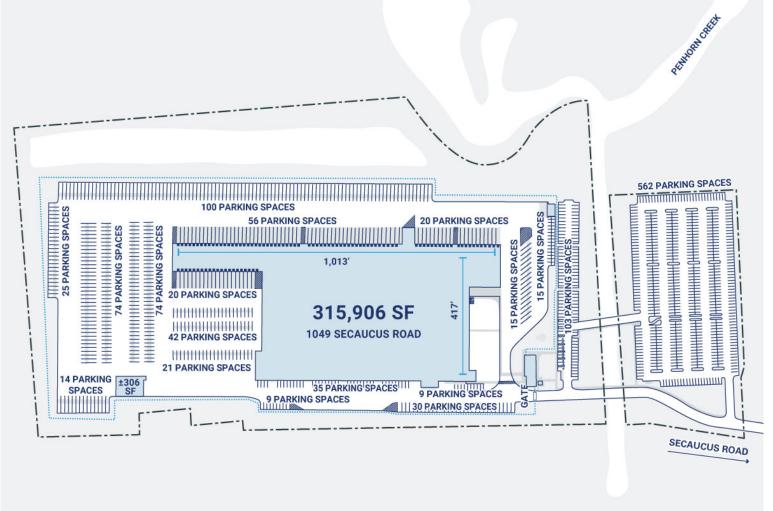

## CenterPoint Properties

1049 Secaucus Road, Jersey City, NJ

## **Property Description**

| Market: New Jersey/New York | Renovated:                  | Construction: Painted Tilt-up Concrete                                        |
|-----------------------------|-----------------------------|-------------------------------------------------------------------------------|
| Land: 44 Acres              | Car Parking: 675 spaces     | Roof: EPDM                                                                    |
| Building: 315,389 SF        | Trailer Parking: 448 spaces | HVAC: Gas Heat w/ AC                                                          |
| Office: 0 SF                | Clear Height: 36'           | Sprinkler: Wet System                                                         |
| Available: SF               | Exterior Docks: 98          | <b>Power:</b> 277/480 volt, single phase, three wire alternating current (AC) |
| Year Built: 2016            | Interior Docks: 0           | Typical Bay Size: 60' x 9'                                                    |
| Rail Access: No             | Drive-In Doors: 6           | Available Units: 0                                                            |