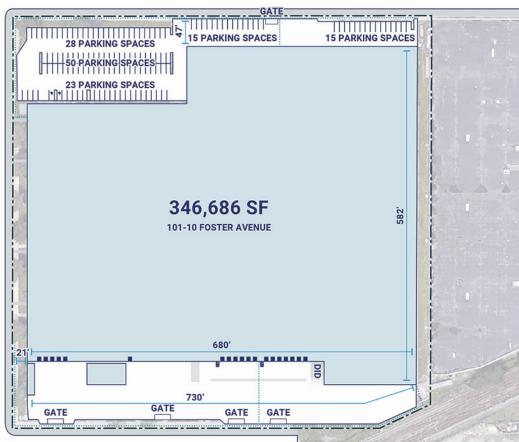

## **Property Description**

Market: New Jersey/New York Renovated:

Land: 12 Acres Car Parking: 245 spaces

Building: 346,686 SF Trailer Parking: 0 spaces HVAC: Gas Heat w/ AC

Office: 35,432 SF Clear Height: 11' Sprinkler: Wet system

Available: SF Exterior Docks: 17 Power: 480/277-volts, 3-phase

Year Built: 1971 Interior Docks: 0 Typical Bay Size: 40' x 40'

Rail Access: No Drive-In Doors: 10 Available Units: 0