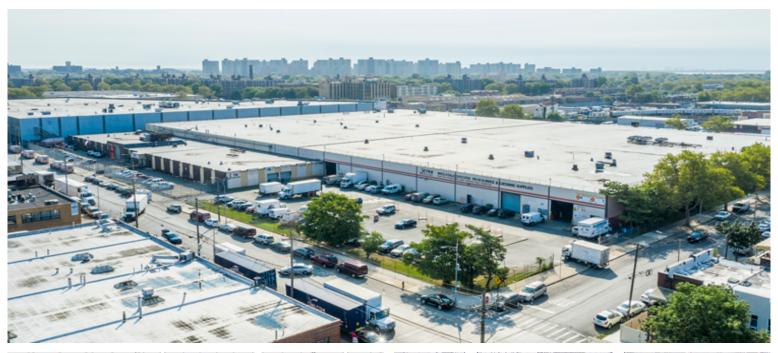

## CenterPoint Properties

101-10 Foster Avenue, Brooklyn, NY

## **Property Description**

Market: New Jersey/New York Renovated:

Land: 12 Acres Car Parking: 245 spaces

Building: 346,686 SF Trailer Parking: 0 spaces HVAC: Gas Heat w/ AC

Office: 35,432 SF Clear Height: 11' Sprinkler: Wet system

Available: SF Exterior Docks: 17 Power: 480/277-volts, 3-phase

Year Built: 1971 Interior Docks: 0 Typical Bay Size: 40' x 40'

Rail Access: No Drive-In Doors: 10 Available Units: 0