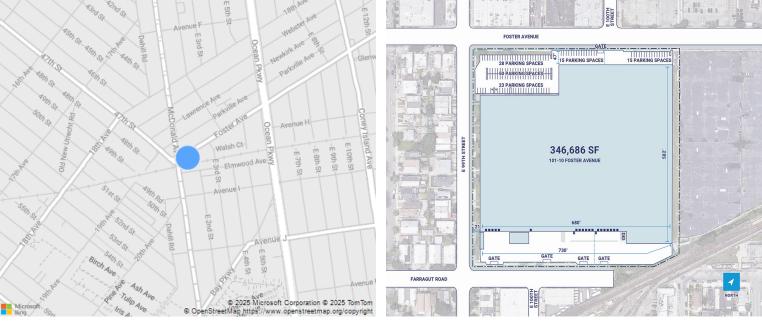

## **CenterPoint Properties**

**FOSTER AVENUE** 

FARRAGUT ROAD

Roof: EPDM

Construction: CMU with interior steel framing

## **Property Description**

Market: New Jersey/New York Renovated:

Land: 12 Acres Car Parking: 245 spaces

Building: 346,686 SF Trailer Parking: 0 spaces HVAC: Gas Heat w/ AC

Office: 35,432 SF Clear Height: 11' Sprinkler: Wet system

Available: SF Exterior Docks: 17 Power: 480/277-volts, 3-phase

Year Built: 1971 Interior Docks: 0 Typical Bay Size: 40' x 40'

Rail Access: No Drive-In Doors: 10 Available Units: 0