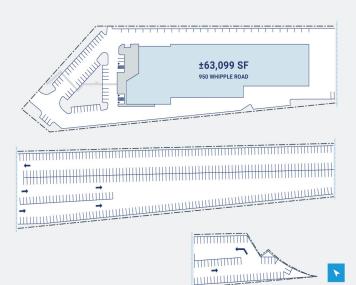

## **Property Description**

| Market: Oakland     |
|---------------------|
| Land: 8 Acres       |
| Building: 63,099 SF |
| Office: 2,057 SF    |
| Available: SF       |
| Year Built: 2001    |
| Rail Access: No     |

## **Renovated:**

| Car Parking: 414 spaces   |
|---------------------------|
| Trailer Parking: 0 spaces |
| Clear Height: 11'         |
| Exterior Docks: 24        |
| Interior Docks: 2         |
| Drive-In Doors: 26        |

Construction: Tilt up concrete walls Roof: Built up HVAC: Gas Heat w/ AC Sprinkler: Wet System Power: 2000 Amps Typical Bay Size: 29' x 50' Available Units: 0

Evan Lippow Regional Manager Departments: Operations elippow@centerpoint.com NORTH