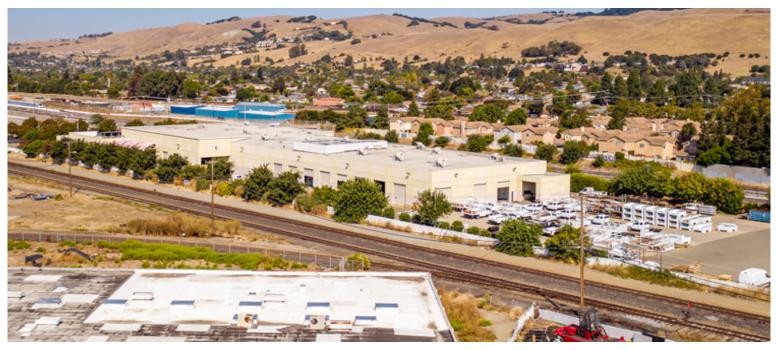

## **CenterPoint Properties**

950 Whipple Road, Union City, CA

## **Property Description**

| Market: Oakland     |
|---------------------|
| Land: 8 Acres       |
| Building: 63,099 SF |
| Office: 2,057 SF    |
| Available: SF       |
| Year Built: 2001    |
| Rail Access: No     |