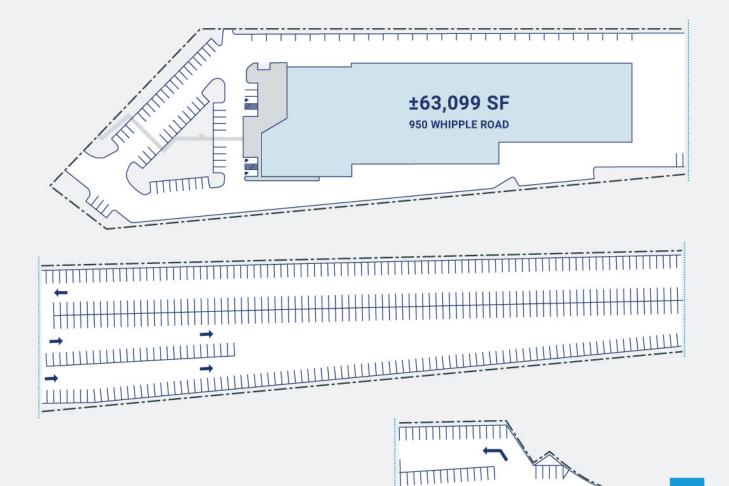

## **Property Description**

| Market: Oakland     |
|---------------------|
| Land: 8 Acres       |
| Building: 63,099 SF |
| Office: 2,057 SF    |
| Available: SF       |
| Year Built: 2001    |
| Rail Access: No     |

## **Renovated:**

| Car Parking: 414 spaces   |
|---------------------------|
| Trailer Parking: 0 spaces |
| Clear Height: 11'         |
| Exterior Docks: 24        |
| Interior Docks: 2         |
| Drive-In Doors: 26        |

Construction: Tilt up concrete walls Roof: Built up HVAC: Gas Heat w/ AC Sprinkler: Wet System Power: 2000 Amps Typical Bay Size: 29' x 50' Available Units: 0

Evan Lippow Regional Manager Departments: Operations elippow@centerpoint.com NORTH