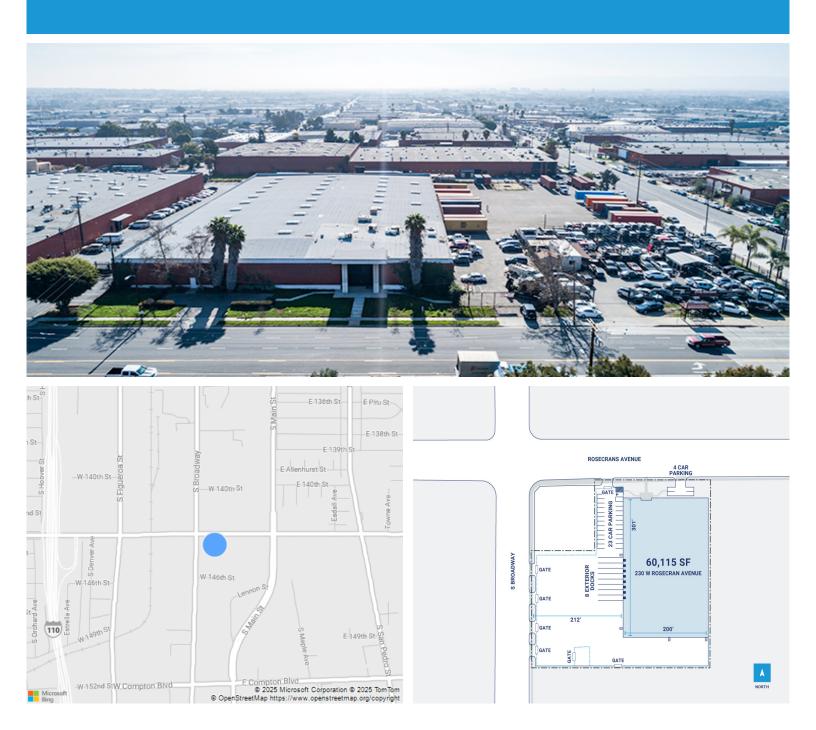

## **Property Description**

| Market: Los Angeles | Renovated:                 | Construction:                                                       |
|---------------------|----------------------------|---------------------------------------------------------------------|
| Land: 4 Acres       | Car Parking: 35 spaces     | <b>Roof:</b> Four-ply built-up roof with mineral-surfaced cap sheet |
| Building: 60,115 SF | Trailer Parking: 46 spaces | HVAC: Gas Heat w/ AC                                                |
| Office: 0 SF        | Clear Height: 16'          | Sprinkler: Standard Wet System                                      |
| Available: SF       | Exterior Docks: 8          | Power: 400 Amps                                                     |
| Year Built: 1966    | Interior Docks: 0          | Typical Bay Size: 66' x 24'                                         |
| Rail Access: No     | Drive-In Doors: 0          | Available Units: 0                                                  |