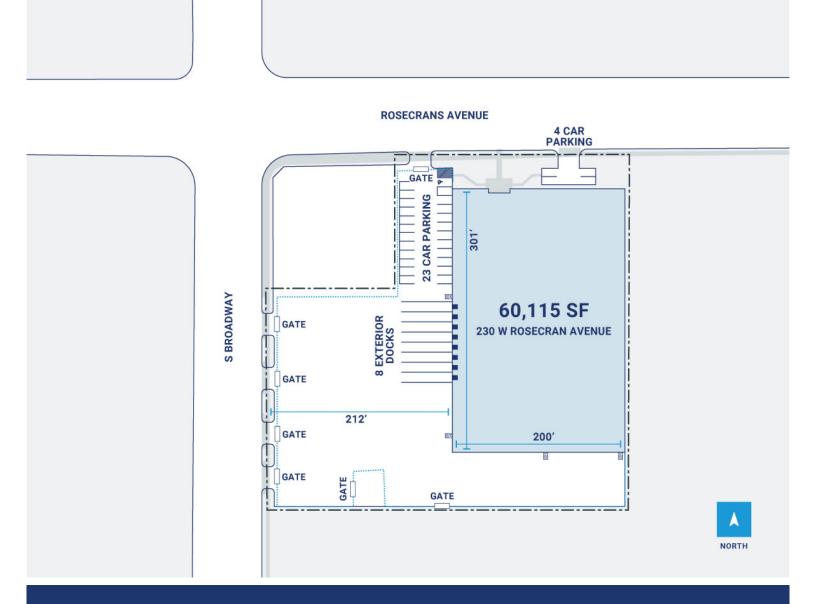

## **Property Description**

| Market: Los Angeles | Renovated:                 | Construction:                                                       |
|---------------------|----------------------------|---------------------------------------------------------------------|
| Land: 4 Acres       | Car Parking: 35 spaces     | <b>Roof:</b> Four-ply built-up roof with mineral-surfaced cap sheet |
| Building: 60,115 SF | Trailer Parking: 46 spaces | HVAC: Gas Heat w/ AC                                                |
| Office: 0 SF        | Clear Height: 16'          | Sprinkler: Standard Wet System                                      |
| Available: SF       | Exterior Docks: 8          | Power: 400 Amps                                                     |
| Year Built: 1966    | Interior Docks: 0          | Typical Bay Size: 66' x 24'                                         |
| Rail Access: No     | Drive-In Doors: 0          | Available Units: 0                                                  |