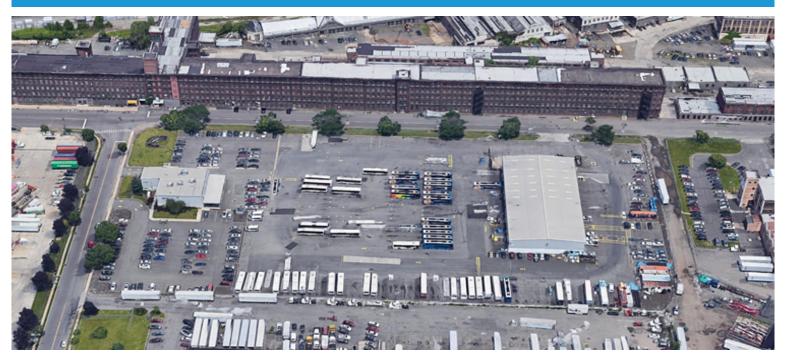

## CenterPoint Properties

349-369 1st Street, Elizabeth, NJ

## **Property Description**

Market: New Jersey/New York Renovated: Construction: Building 1: Stucco finished CMU infill walls with insulat

Land:8 AcresCar Parking:193 spacesRoof:Metal RoofBuilding:36,868 SFTrailer Parking:78 spacesHVAC:Gas Heat