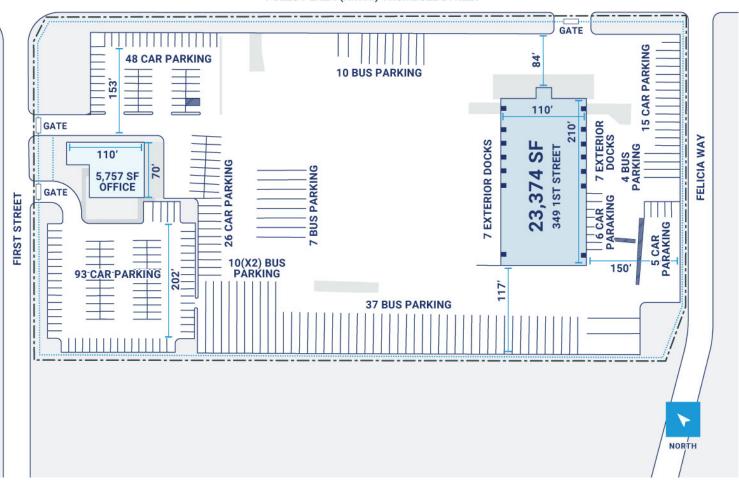

## PULEO PLAZA (A.K.A.) TRUMBULL STREET

## **Property Description**

Market: New Jersey/New York Renovated: Construction: Building 1: Stucco finished CMU infill walls with insulat

Land:8 AcresCar Parking:193 spacesRoof:Metal RoofBuilding:36,868 SFTrailer Parking:78 spacesHVAC:Gas Heat

Office: 0 SF Clear Height: 21' Sprinkler: Wet System

Available:SFExterior Docks:0Power:480/277-volts, 3-phaseYear Built:2000Interior Docks:0Typical Bay Size:110' x 18'

Rail Access: No Drive-In Doors: 16 Available Units: 0