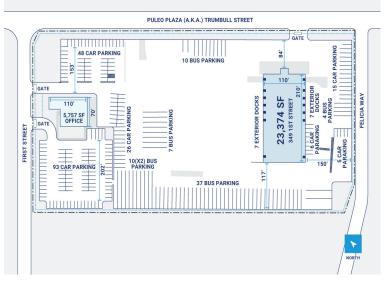

## PULEO PLAZA (A.K.A.) TRUMBULL STREET

## **Property Description**

Market: New Jersey/New York Renovated: Construction: Building 1: Stucco finished CMU infill walls with insulat

Land:8 AcresCar Parking:193 spacesRoof:Metal RoofBuilding:36,868 SFTrailer Parking:78 spacesHVAC:Gas Heat

Office: 0 SF Clear Height: 21' Sprinkler: Wet System

Available:SFExterior Docks:0Power:480/277-volts, 3-phaseYear Built:2000Interior Docks:0Typical Bay Size:110' x 18'

Rail Access: No Drive-In Doors: 16 Available Units: 0