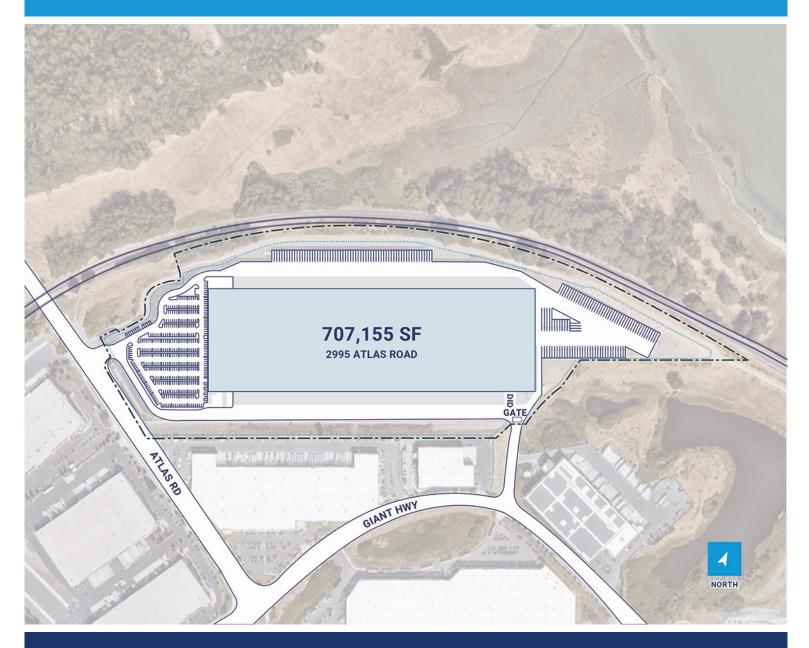

## CenterPoint Properties

2995 Atlas Road, Richmond, CA

## **Property Description**

| Market: Oakland      |
|----------------------|
| Land: 45 Acres       |
| Building: 719,304 SF |
| Office: 12,149 SF    |
| Available: SF        |
| Year Built: 2018     |
| Rail Access: No      |

## Renovated: Car Parking: 417 spaces Trailer Parking: 157 spaces Clear Height: 33' Exterior Docks: 151 Interior Docks: 0 Drive-In Doors: 15

Construction: Concrete tilt up Roof: TPO Membrane , mechanically attached 60-Mil. HVAC: Gas Heat w/ AC Sprinkler: Wet ESFR Power: 4,000 Amps Typical Bay Size: 50' x 54' Available Units: 0