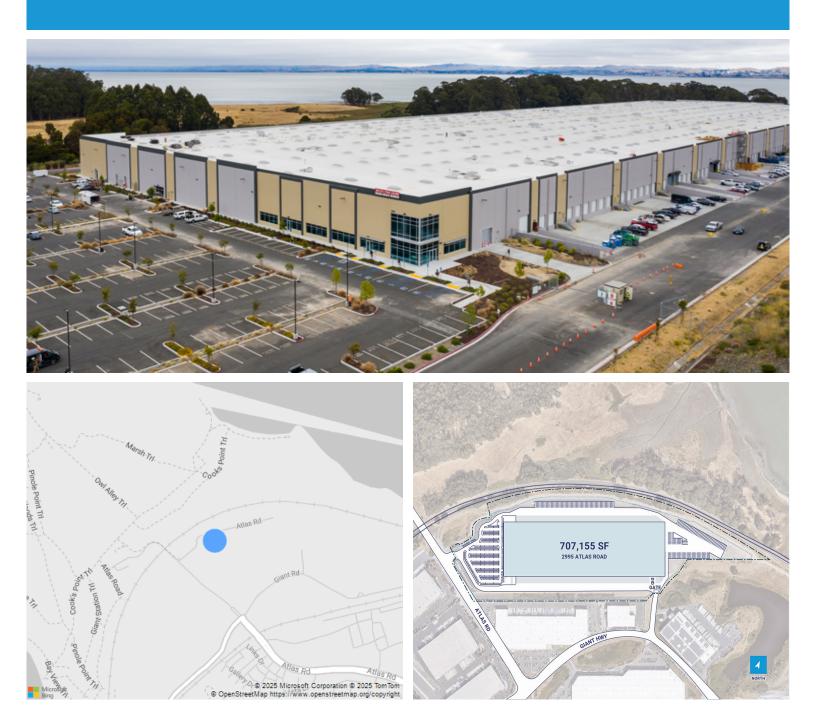

## CenterPoint Properties

2995 Atlas Road, Richmond, CA

## **Property Description**

| Market: Oakland      |
|----------------------|
| Land: 45 Acres       |
| Building: 719,304 SF |
| Office: 12,149 SF    |
| Available: SF        |
| Year Built: 2018     |
| Rail Access: No      |

## Renovated: Car Parking: 417 spaces Trailer Parking: 157 spaces Clear Height: 33' Exterior Docks: 151 Interior Docks: 0 Drive-In Doors: 15

Construction: Concrete tilt up Roof: TPO Membrane , mechanically attached 60-Mil. HVAC: Gas Heat w/ AC Sprinkler: Wet ESFR Power: 4,000 Amps Typical Bay Size: 50' x 54' Available Units: 0