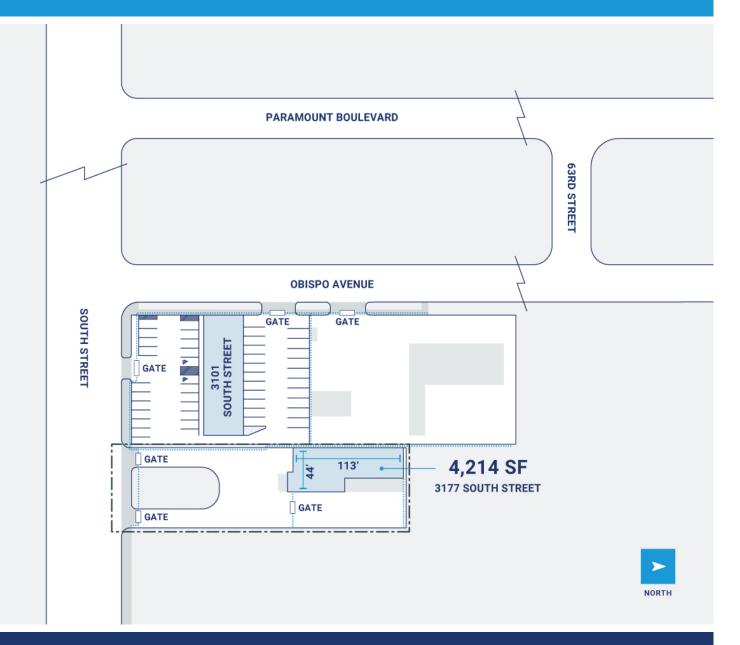

## **CenterPoint Properties**

3117 E South Street, Long Beach, CA

Wolfe St

© 2025 Microsoft Corporation © 2025 TomTom

Candlewood OpenStreetMap https://www.openstreetmap.org/copyright

56th-St-

PARAMOUNT

GLAS

CTION



GATE

GATE

4,214 SF

3177 SOUTH STREET

>

113 44,

GATE

## **CenterPoint Properties**



## **Property Description**

| Market: Los Angeles | Renovated:                | Construction: Stucco      |
|---------------------|---------------------------|---------------------------|
| Land: 1 Acres       | Car Parking: 0 spaces     | Roof:                     |
| Building: 4,214 SF  | Trailer Parking: 0 spaces | HVAC: Gas Heat            |
| Office: 800 SF      | Clear Height: 0'          | Sprinkler: N/A            |
| Available: SF       | Exterior Docks: 0         | Power: 2600 amps          |
| Year Built: 1952    | Interior Docks: 0         | Typical Bay Size: 0' x 9' |
| Rail Access: No     | Drive-In Doors: 3         | Available Units: 0        |



Evan Lippow Regional Manager Departments: Operations elippow@centerpoint.com