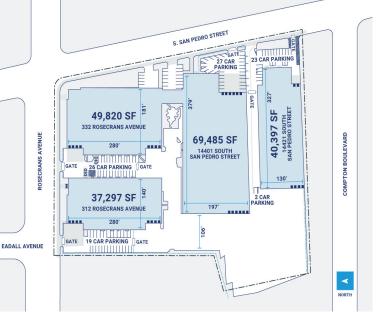

## **Property Description**

| Market: Los Angeles  |
|----------------------|
| Land: 3 Acres        |
| Building: 48,970 SF  |
| Office: 0 SF         |
| Available: 48,970 SF |
| Year Built: 1974     |
| Rail Access: No      |
|                      |

## Renovated:

Car Parking: 46 spaces Trailer Parking: 0 spaces Clear Height: 20' Exterior Docks: 2 Interior Docks: 4 Drive-In Doors: 1 Construction: Concrete Roof: 4-ply BUR HVAC: Electric Heat Sprinkler: Wet system Power: 600 amps Typical Bay Size: 24' x 64' Available Units: 1