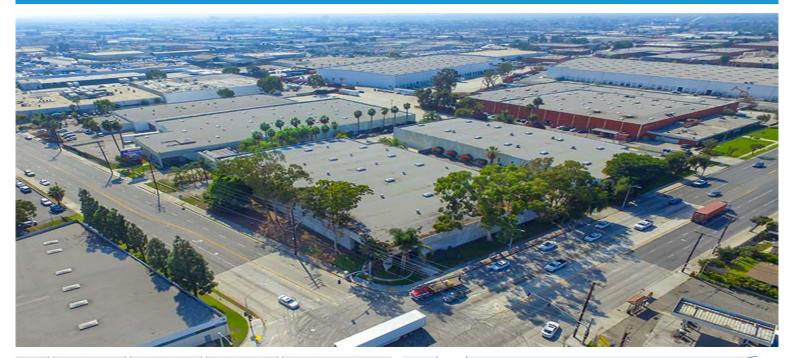

## CenterPoint Properties

332 E Rosecrans Ave, Gardena, CA







## **CenterPoint Properties**



## **Property Description**

| Market: Los Angeles  |
|----------------------|
| Land: 3 Acres        |
| Building: 48,970 SF  |
| Office: 0 SF         |
| Available: 48,970 SF |
| Year Built: 1974     |
| Rail Access: No      |
|                      |

## Renovated:

Car Parking: 46 spaces Trailer Parking: 0 spaces Clear Height: 20' Exterior Docks: 2 Interior Docks: 4 Drive-In Doors: 1 Construction: Concrete Roof: 4-ply BUR HVAC: Electric Heat Sprinkler: Wet system Power: 600 amps Typical Bay Size: 24' x 64' Available Units: 1



Bob Andrews Regional Manager Departments: Operations bandrews@centerpoint.com