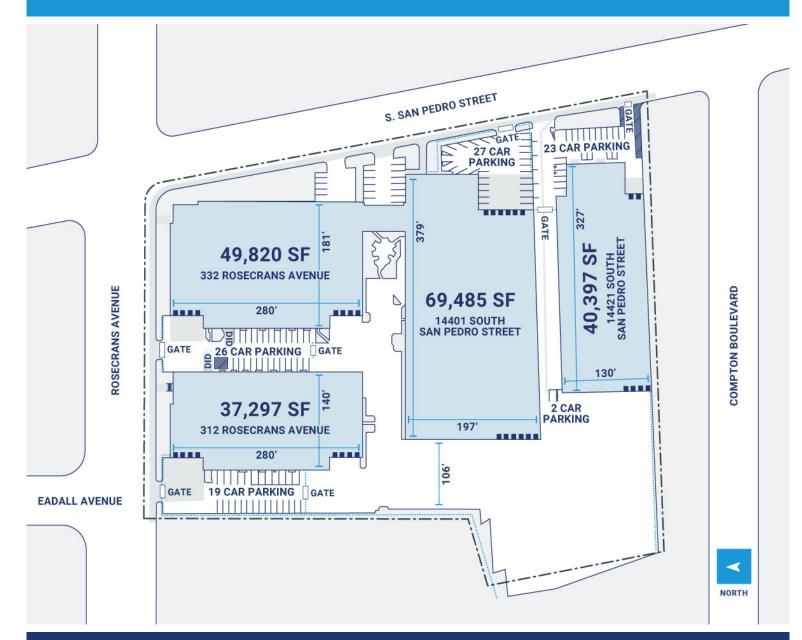

## **Property Description**

| Market: Los Angeles  |
|----------------------|
| Land: 3 Acres        |
| Building: 48,970 SF  |
| Office: 0 SF         |
| Available: 48,970 SF |
| Year Built: 1974     |
| Rail Access: No      |
|                      |

## Renovated:

Car Parking: 46 spaces Trailer Parking: 0 spaces Clear Height: 20' Exterior Docks: 2 Interior Docks: 4 Drive-In Doors: 1 Construction: Concrete Roof: 4-ply BUR HVAC: Electric Heat Sprinkler: Wet system Power: 600 amps Typical Bay Size: 24' x 64' Available Units: 1