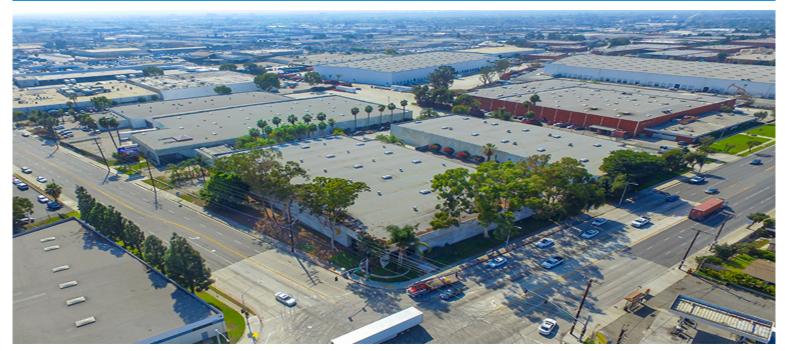

## CenterPoint Properties

14401 S San Pedro St, Los Angeles, CA

## **Property Description**

| Market: Los Angele |
|--------------------|
| Land: 5 Acres      |
| Building: 0 SF     |
| Office: 0 SF       |
| Available: 0 SF    |
| Year Built: 1974   |
| Rail Access: No    |
|                    |

## **Renovated:**

Car Parking: 22 spaces Trailer Parking: 0 spaces Clear Height: 0' Exterior Docks: 6 Interior Docks: 0 Drive-In Doors: 5 Construction: Concrete Roof: 4-ply BUR HVAC: No HVAC Sprinkler: Wet system Power: 800 amps Typical Bay Size: 24' x 64' Available Units: 1