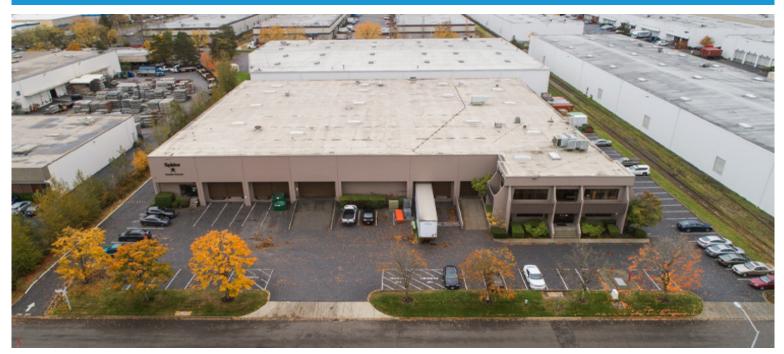

## CenterPoint Properties

365-369 Upland Drive, Tukwila, WA

## **Property Description**

| Market: Seattle     |
|---------------------|
| Land: 2 Acres       |
| Building: 55,130 SF |
| Office: 0 SF        |
| Available: SF       |
| Year Built: 1978    |
| Rail Access: Yes    |
|                     |

Renovated: Car Parking: 88 spaces Trailer Parking: 0 spaces Clear Height: 24' Exterior Docks: 6 Interior Docks: 0 Drive-In Doors: 2 Construction: Tilt-up Concrete, Wood Columns and Roof Framing Roof: Coated Built-up HVAC: Gas Heat w/ AC Sprinkler: Wet system Power: 408/277, 3 phase, 4 wire 1200 amps Typical Bay Size: 85' x 10' Available Units: 0