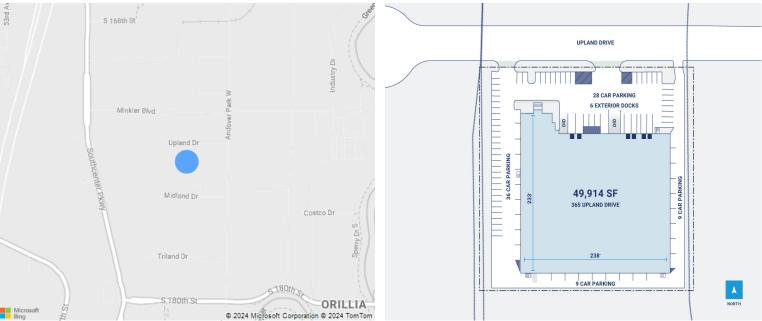

## **Property Description**

| Market: Seattle     |
|---------------------|
| Land: 2 Acres       |
| Building: 55,130 SF |
| Office: 0 SF        |
| Available: SF       |
| Year Built: 1978    |
| Rail Access: Yes    |
|                     |

Renovated: Car Parking: 88 spaces Trailer Parking: 0 spaces Clear Height: 24' Exterior Docks: 6 Interior Docks: 0 Drive-In Doors: 2 Construction: Tilt-up Concrete, Wood Columns and Roof Framing Roof: Coated Built-up HVAC: Gas Heat w/ AC Sprinkler: Wet system Power: 408/277, 3 phase, 4 wire 1200 amps Typical Bay Size: 85' x 10' Available Units: 0