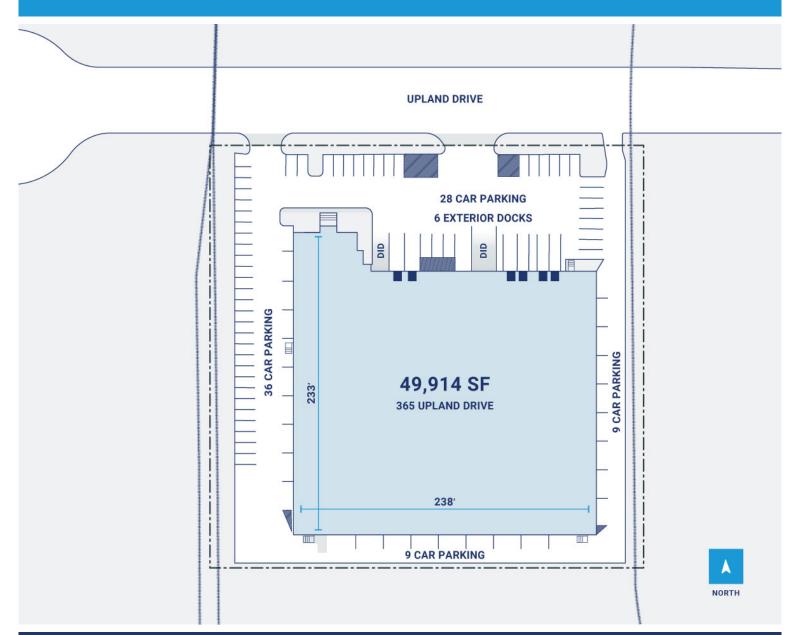

## **Property Description**

| Market: Seattle     |
|---------------------|
| Land: 2 Acres       |
| Building: 55,130 SF |
| Office: 0 SF        |
| Available: SF       |
| Year Built: 1978    |
| Rail Access: Yes    |
|                     |

Renovated: Car Parking: 88 spaces Trailer Parking: 0 spaces Clear Height: 24' Exterior Docks: 6 Interior Docks: 0 Drive-In Doors: 2 Construction: Tilt-up Concrete, Wood Columns and Roof Framing Roof: Coated Built-up HVAC: Gas Heat w/ AC Sprinkler: Wet system Power: 408/277, 3 phase, 4 wire 1200 amps Typical Bay Size: 85' x 10' Available Units: 0