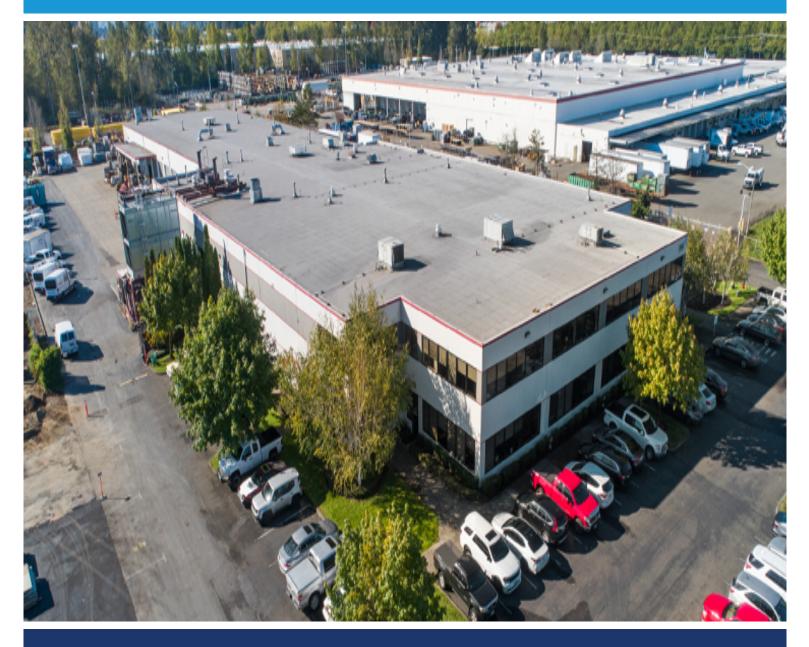

## CenterPoint Properties

7215 S 228th Street, Kent, WA

## **Property Description**

Market: Seattle Land: 5 Acres Building: 57,893 SF Office: 12,100 SF Available: SF Year Built: 1994 Rail Access: No

## Renovated:

Car Parking: 83 spaces Trailer Parking: 0 spaces Clear Height: 20' Exterior Docks: 1 Interior Docks: 0 Drive-In Doors: 27 Construction: Concrete Tilt-up Panels Roof: Granular-surfaced built-up HVAC: Gas Heat w/ AC Sprinkler: Wet system Power: 500-K Transformer, 1200 Amps, 480/277 volts Typical Bay Size: 36' x 40' Available Units: 0