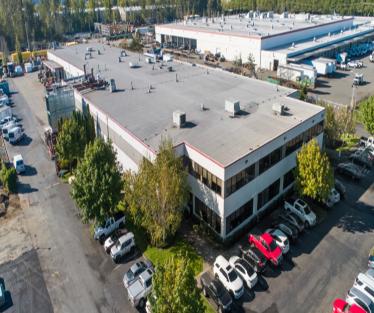

## CenterPoint Properties

7215 S 228th Street, Kent, WA

## **Property Description**

Market: Seattle Land: 5 Acres Building: 57,893 SF Office: 12,100 SF Available: SF Year Built: 1994 Rail Access: No

## Renovated:

Car Parking: 83 spaces Trailer Parking: 0 spaces Clear Height: 20' Exterior Docks: 1 Interior Docks: 0 Drive-In Doors: 27 Construction: Concrete Tilt-up Panels Roof: Granular-surfaced built-up HVAC: Gas Heat w/ AC Sprinkler: Wet system Power: 500-K Transformer, 1200 Amps, 480/277 volts Typical Bay Size: 36' x 40' Available Units: 0