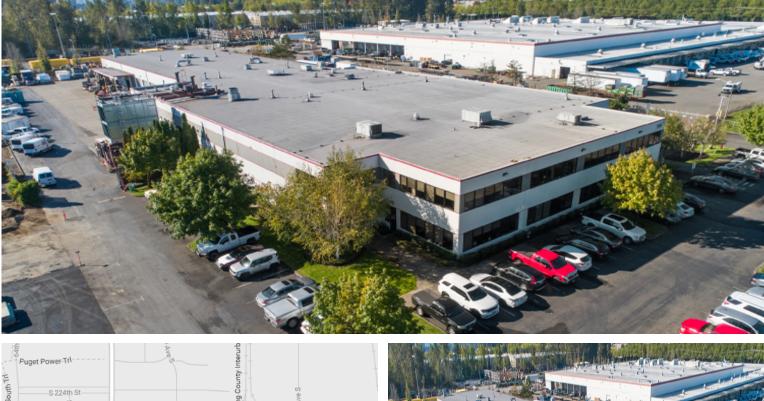

## CenterPoint Properties

7215 S 228th Street, Kent, WA

## **Property Description**

Market: Seattle Land: 5 Acres Building: 57,893 SF Office: 12,100 SF Available: SF Year Built: 1994 Rail Access: No

## Renovated:

Car Parking: 83 spaces Trailer Parking: 0 spaces Clear Height: 20' Exterior Docks: 1 Interior Docks: 0 Drive-In Doors: 27 Construction: Concrete Tilt-up Panels Roof: Granular-surfaced built-up HVAC: Gas Heat w/ AC Sprinkler: Wet system Power: 500-K Transformer, 1200 Amps, 480/277 volts Typical Bay Size: 36' x 40' Available Units: 0