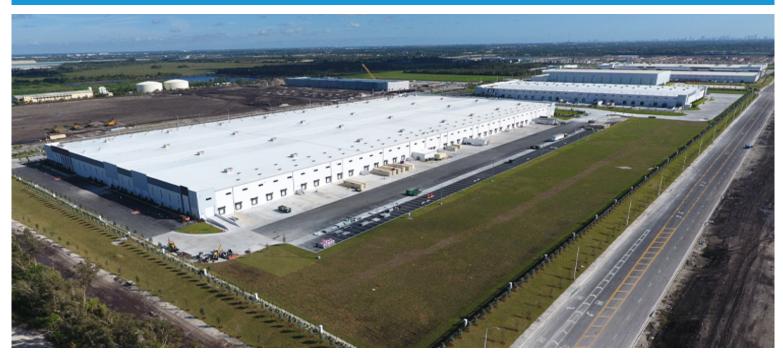

## CenterPoint Properties

4040 West 108th Street, Hialeah, FL

## **Property Description**

| Market: South Florida |
|-----------------------|
| Land: 24 Acres        |
| Building: 332,067 SF  |
| Office: 8,393 SF      |
| Available: SF         |
| Year Built: 2020      |
| Rail Access: No       |
|                       |

## Renovated:

Car Parking: 99 spaces Trailer Parking: 163 spaces Clear Height: 34' Exterior Docks: 18 Interior Docks: 0 Drive-In Doors: 2 Construction: Tilt-up concrrete planel Roof: Single-ply white TPO over R-30 insulation HVAC: Gas Heat w/ AC Sprinkler: Wet system Power: One main switchboard rated at 2,000 amps Typical Bay Size: 42' x 60' Available Units: 0