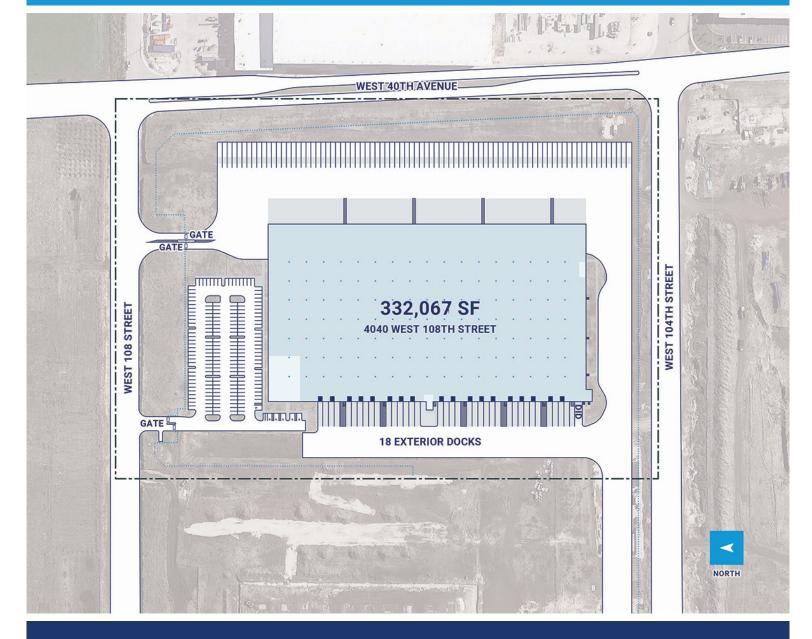

## **Property Description**

| Market: South Florida |
|-----------------------|
| Land: 24 Acres        |
| Building: 332,067 SF  |
| Office: 8,393 SF      |
| Available: SF         |
| Year Built: 2020      |
| Rail Access: No       |
|                       |

## Renovated:

Car Parking: 99 spaces Trailer Parking: 163 spaces Clear Height: 34' Exterior Docks: 18 Interior Docks: 0 Drive-In Doors: 2 Construction: Tilt-up concrrete planel Roof: Single-ply white TPO over R-30 insulation HVAC: Gas Heat w/ AC Sprinkler: Wet system Power: One main switchboard rated at 2,000 amps Typical Bay Size: 42' x 60' Available Units: 0