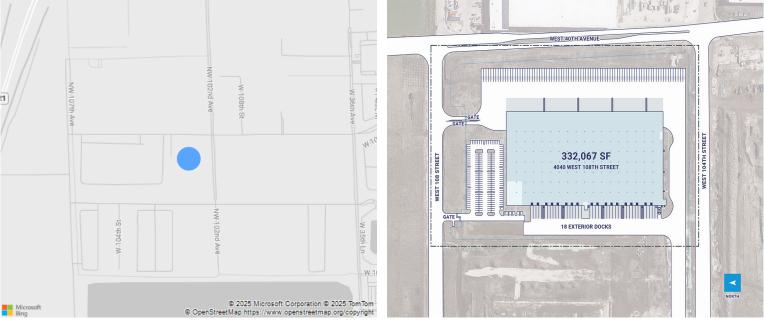

## **Property Description**

| Market: South Florida |
|-----------------------|
| Land: 24 Acres        |
| Building: 332,067 SF  |
| Office: 8,393 SF      |
| Available: SF         |
| Year Built: 2020      |
| Rail Access: No       |
|                       |

## Renovated:

Car Parking: 99 spaces Trailer Parking: 163 spaces Clear Height: 34' Exterior Docks: 18 Interior Docks: 0 Drive-In Doors: 2 Construction: Tilt-up concrrete planel Roof: Single-ply white TPO over R-30 insulation HVAC: Gas Heat w/ AC Sprinkler: Wet system Power: One main switchboard rated at 2,000 amps Typical Bay Size: 42' x 60' Available Units: 0