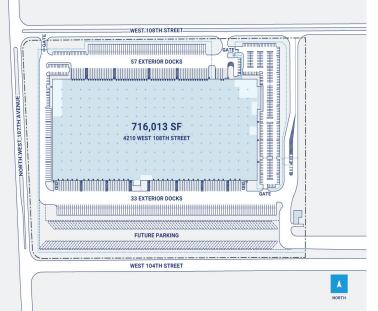

## **Property Description**

Market: South Florida Renovated: Construction: Tilt-up concrete panel

Land: 49 Acres Car Parking: 360 spaces Roof: Single-ply white TPO over R-30 insulation

Building: 715,428 SF Trailer Parking: 126 spaces HVAC: Gas Heat w/ AC

Office: 19,214 SF Clear Height: 34' Sprinkler: Wet system

Available: SF Exterior Docks: 89 Power: Two main switchboards rated at 3,000 amps each

Year Built: 2020 Interior Docks: 0 Typical Bay Size: 57' x 59'

Rail Access: No Drive-In Doors: 2 Available Units: 0