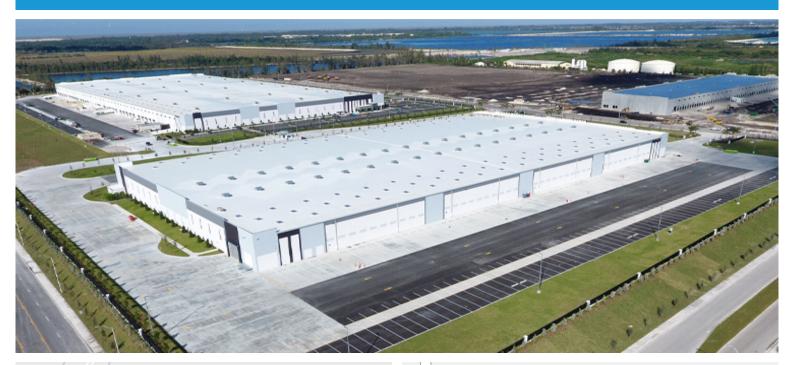

## CenterPoint Properties

4210 West 108th Street, Hialeah, FL

## **Property Description**

Market: South Florida Renovated: Construction: Tilt-up concrete panel

Land: 49 Acres Car Parking: 360 spaces Roof: Single-ply white TPO over R-30 insulation

Building: 715,428 SF Trailer Parking: 126 spaces HVAC: Gas Heat w/ AC

Office: 19,214 SF Clear Height: 34' Sprinkler: Wet system

Available: SF Exterior Docks: 89 Power: Two main switchboards rated at 3,000 amps each

Year Built: 2020 Interior Docks: 0 Typical Bay Size: 57' x 59'

Rail Access: No Drive-In Doors: 2 Available Units: 0