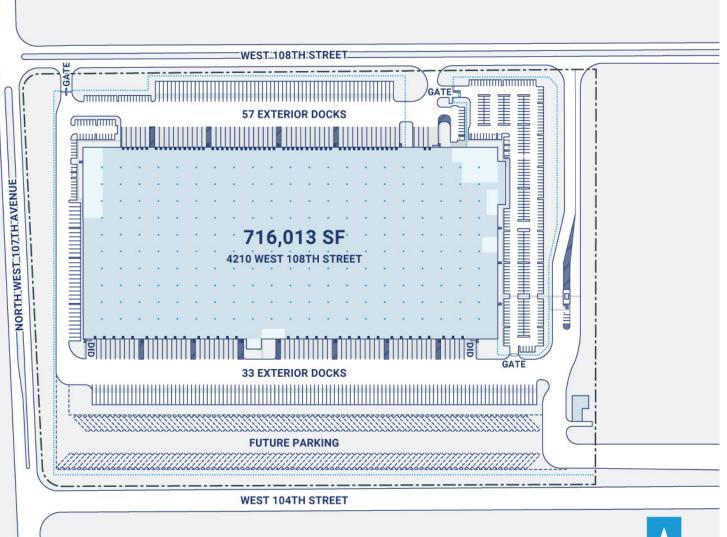

## **Property Description**

Market: South Florida Renovated: Construction: Tilt-up concrete panel

Land: 49 Acres Car Parking: 360 spaces Roof: Single-ply white TPO over R-30 insulation

Building: 715,428 SF Trailer Parking: 126 spaces HVAC: Gas Heat w/ AC

Office: 19,214 SF Clear Height: 34' Sprinkler: Wet system

Available: SF Exterior Docks: 89 Power: Two main switchboards rated at 3,000 amps each

Year Built: 2020 Interior Docks: 0 Typical Bay Size: 57' x 59'

Rail Access: No Drive-In Doors: 2 Available Units: 0