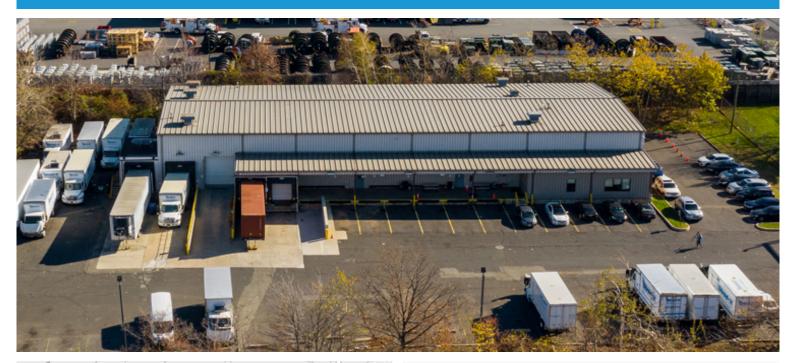

## CenterPoint Properties

520 Jefferson Avenue, Secaucus, NJ

## **Property Description**

Market: New Jersey/New York Renovated: 1993

Land: 3 Acres Car Parking: 63 spaces

**Building:** 14,575 SF **Trailer Parking:** 0 spaces

Office: 4,004 SF Clear Height: 20'

Available: SF Exterior Docks: 12