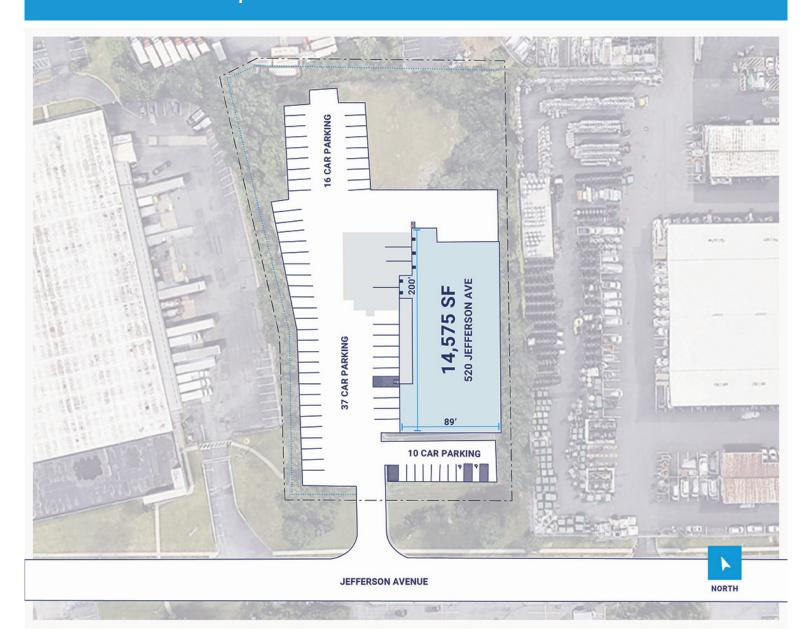

## **Property Description**

Market: New Jersey/New York Renovated: 1993

Land: 3 Acres Car Parking: 63 spaces

**Building:** 14,575 SF **Trailer Parking:** 0 spaces

Office: 4,004 SF Clear Height: 20'

Available: SF Exterior Docks: 12

Year Built: 1988 Interior Docks: 0

Rail Access: No Drive-In Doors: 1

**Construction:** Pre-engineered metal building

Roof: Metal panel primary; Built-up secondary

HVAC: Gas Heat w/ AC

**Sprinkler:** Wet and Dry systems

Power: 400 amps, 480 volts, 3-phase

Typical Bay Size: 110' x 175'

Available Units: 0