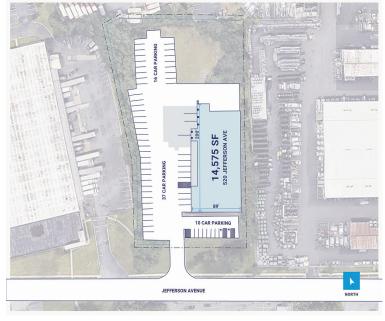

## **Property Description**

Market: New Jersey/New York Renovated: 1993

Land: 3 Acres Car Parking: 63 spaces

**Building:** 14,575 SF **Trailer Parking:** 0 spaces

Office: 4,004 SF Clear Height: 20'

Available: SF Exterior Docks: 12

Year Built: 1988 Interior Docks: 0

Rail Access: No Drive-In Doors: 1

**Construction:** Pre-engineered metal building

Roof: Metal panel primary; Built-up secondary

HVAC: Gas Heat w/ AC

**Sprinkler:** Wet and Dry systems

Power: 400 amps, 480 volts, 3-phase

Typical Bay Size: 110' x 175'

Available Units: 0