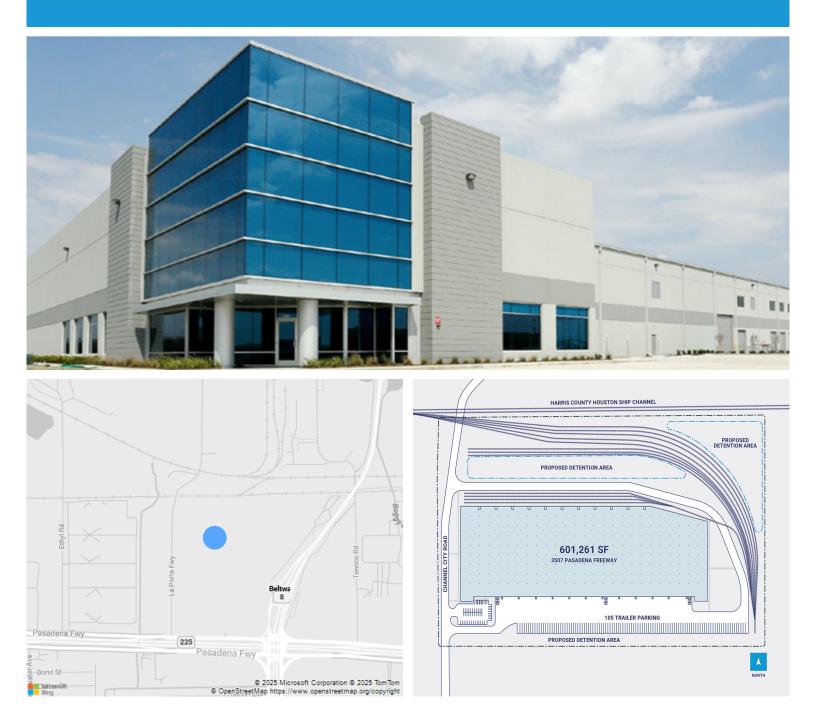

# CenterPoint Properties

3507 Pasadena Freeway, Pasadena, TX

### **Property Description**

| Market: Houston      |
|----------------------|
| Land: 31 Acres       |
| Building: 601,261 SF |
| Office: 7,500 SF     |
| Available: SF        |
| Year Built: 2015     |
| Rail Access: Yes     |
|                      |

#### **Renovated:**

Car Parking: 102 spaces Trailer Parking: 103 spaces Clear Height: 29' Exterior Docks: 62 Interior Docks: 0 Drive-In Doors: 4 Construction: Concrete Tilt-up Roof: TPO (single-ply) HVAC: AC, Electric Heat Sprinkler: Wet System Power: 480/277-volts, 3-phase Typical Bay Size: 50' x 52' Available Units: 0