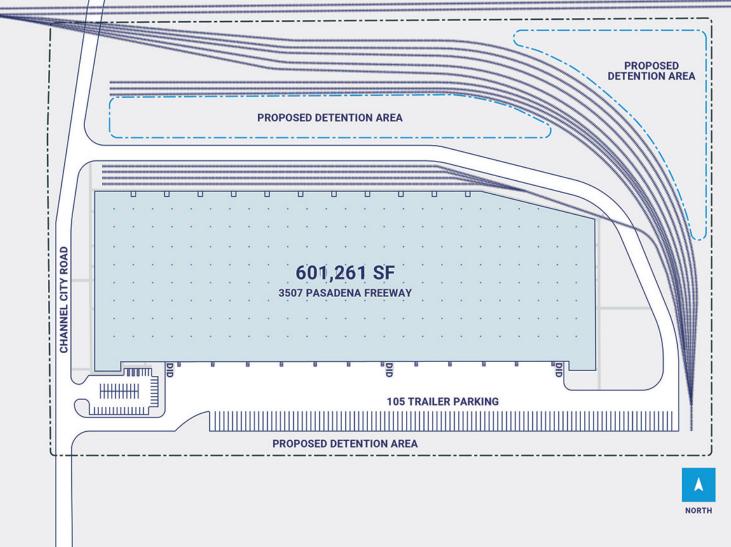

# CenterPoint Properties

3507 Pasadena Freeway, Pasadena, TX

### **Property Description**

| Market: Houston      |
|----------------------|
| Land: 31 Acres       |
| Building: 601,261 SF |
| Office: 7,500 SF     |
| Available: SF        |
| Year Built: 2015     |
| Rail Access: Yes     |
|                      |

#### **Renovated:**

Car Parking: 102 spaces Trailer Parking: 103 spaces Clear Height: 29' Exterior Docks: 62 Interior Docks: 0 Drive-In Doors: 4 Construction: Concrete Tilt-up Roof: TPO (single-ply) HVAC: AC, Electric Heat Sprinkler: Wet System Power: 480/277-volts, 3-phase Typical Bay Size: 50' x 52' Available Units: 0