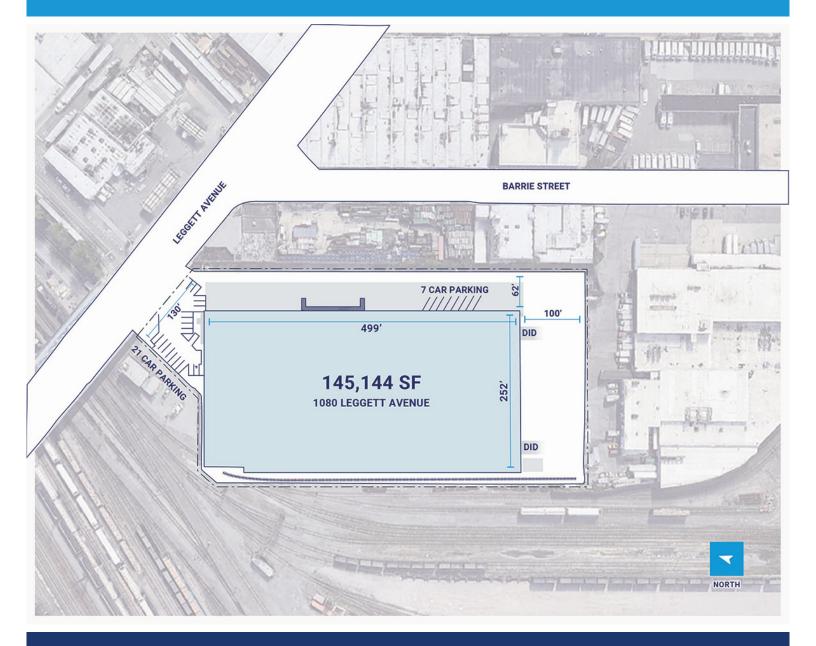

## CenterPoint Properties

1080 Leggett Avenue, Bronx, NY

## **Property Description**

| Market: New Jersey/New |
|------------------------|
| Land: 5 Acres          |
| Building: 145,144 SF   |
| Office: 0 SF           |
| Available: SF          |
| Year Built: 1965       |
| Rail Access: No        |
|                        |

York Renovated: 2021 Car Parking: 22 spaces Trailer Parking: 11 spaces Clear Height: 22' Exterior Docks: 12 Interior Docks: 0 Drive-In Doors: 8 Construction: Brick Roof: TPO / EPDM HVAC: Gas Heat w/ AC Sprinkler: Wet System Power: 4,000 amps Typical Bay Size: 31' x 50' Available Units: 0