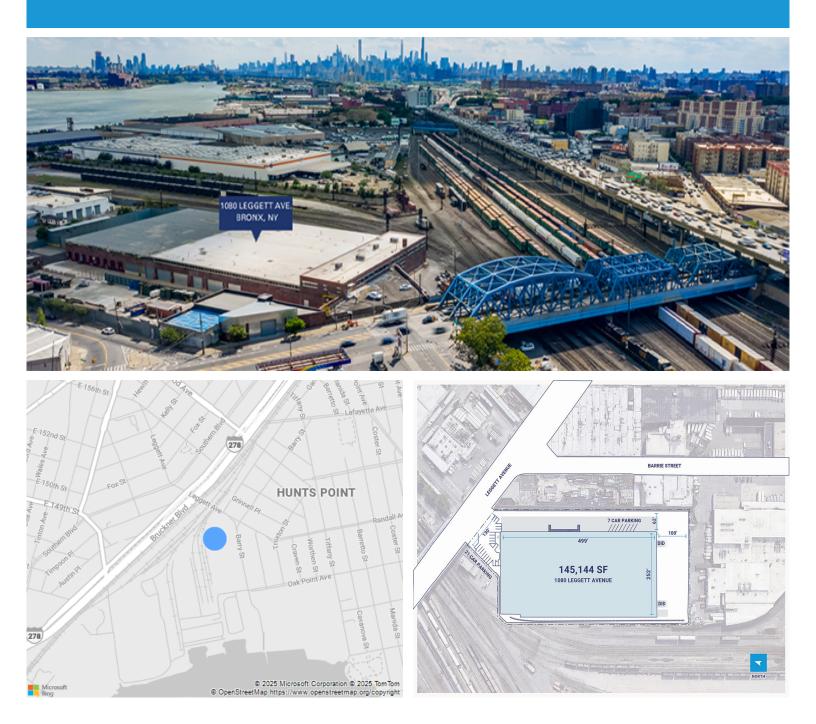

## CenterPoint Properties

1080 Leggett Avenue, Bronx, NY

## **Property Description**

| Market: New Jersey/New |
|------------------------|
| Land: 5 Acres          |
| Building: 145,144 SF   |
| Office: 0 SF           |
| Available: SF          |
| Year Built: 1965       |
| Rail Access: No        |
|                        |

York Renovated: 2021 Car Parking: 22 spaces Trailer Parking: 11 spaces Clear Height: 22' Exterior Docks: 12 Interior Docks: 0 Drive-In Doors: 8 Construction: Brick Roof: TPO / EPDM HVAC: Gas Heat w/ AC Sprinkler: Wet System Power: 4,000 amps Typical Bay Size: 31' x 50' Available Units: 0