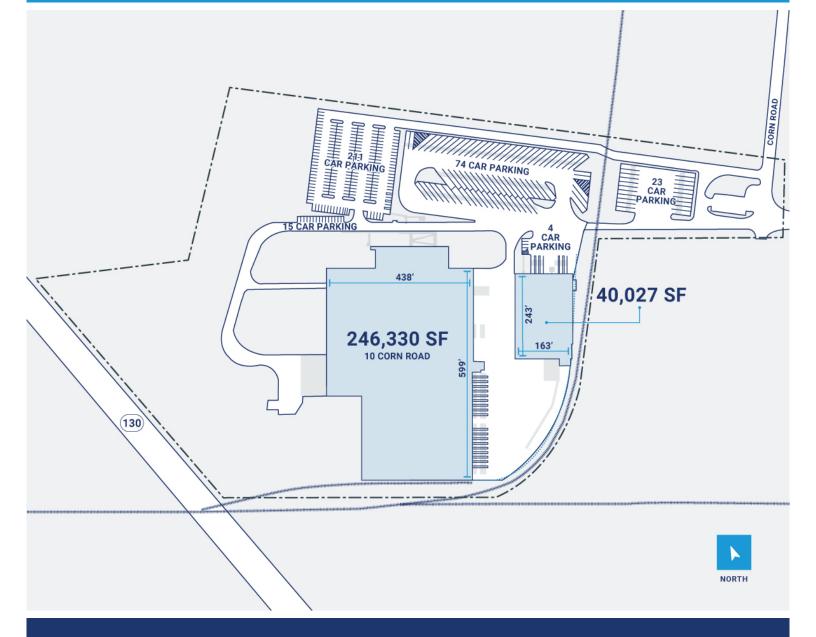

## **Property Description**

| Market: New Jersey/New York | Renovated:                 | Construction: Tilt-up cond      |
|-----------------------------|----------------------------|---------------------------------|
| Land: 34 Acres              | Car Parking: 222 spaces    | Roof: Building 1- Bur, EPI      |
| Building: 295,000 SF        | Trailer Parking: 97 spaces | HVAC: Gas Heat w/ AC            |
| Office: 19,688 SF           | Clear Height: 23'          | Sprinkler: Wet system           |
| Available: SF               | Exterior Docks: 40         | <b>Power:</b> Bldg 1 - 2,000 am |
| Year Built: 1975            | Interior Docks: 0          | Typical Bay Size: 40' × 40'     |
| Rail Access: No             | Drive-In Doors: 7          | Available Units: 0              |
|                             |                            |                                 |

Construction: Tilt-up concrete panel with interior steel framing Roof: Building 1- Bur, EPDM; Building 2-BUR, PVC, TPO HVAC: Gas Heat w/ AC Sprinkler: Wet system Power: Bldg 1 - 2,000 amps; Bldg 2 - 3,000 amps Typical Bay Size: 40' x 40' Available Units: 0