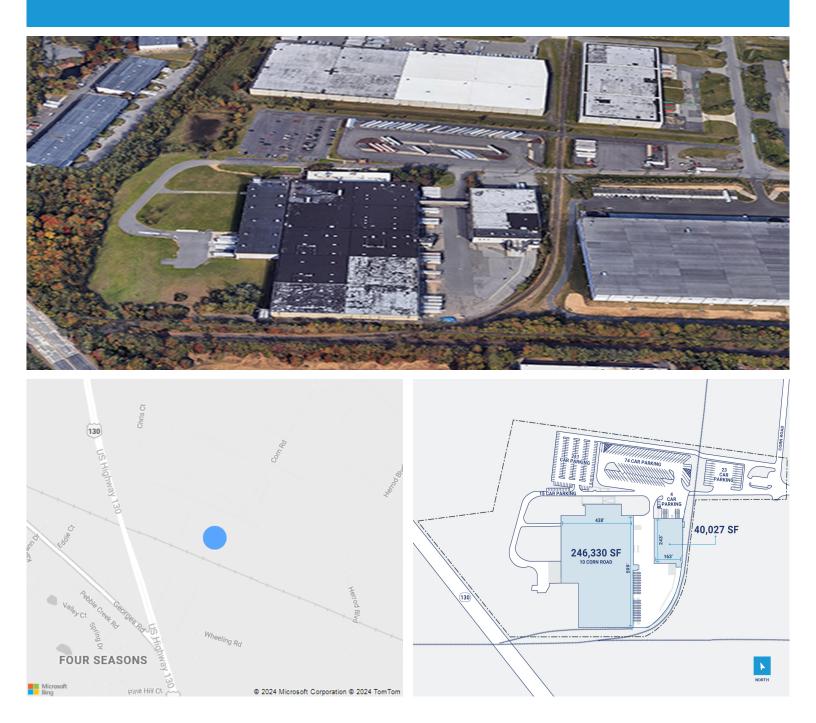

## **Property Description**

| Market: New Jersey/New York | Renovated:                 | Construction: Tilt-up cond      |
|-----------------------------|----------------------------|---------------------------------|
| Land: 34 Acres              | Car Parking: 222 spaces    | Roof: Building 1- Bur, EPI      |
| Building: 295,000 SF        | Trailer Parking: 97 spaces | HVAC: Gas Heat w/ AC            |
| Office: 19,688 SF           | Clear Height: 23'          | Sprinkler: Wet system           |
| Available: SF               | Exterior Docks: 40         | <b>Power:</b> Bldg 1 - 2,000 am |
| Year Built: 1975            | Interior Docks: 0          | Typical Bay Size: 40' × 40'     |
| Rail Access: No             | Drive-In Doors: 7          | Available Units: 0              |
|                             |                            |                                 |

Construction: Tilt-up concrete panel with interior steel framing Roof: Building 1- Bur, EPDM; Building 2-BUR, PVC, TPO HVAC: Gas Heat w/ AC Sprinkler: Wet system Power: Bldg 1 - 2,000 amps; Bldg 2 - 3,000 amps Typical Bay Size: 40' x 40' Available Units: 0