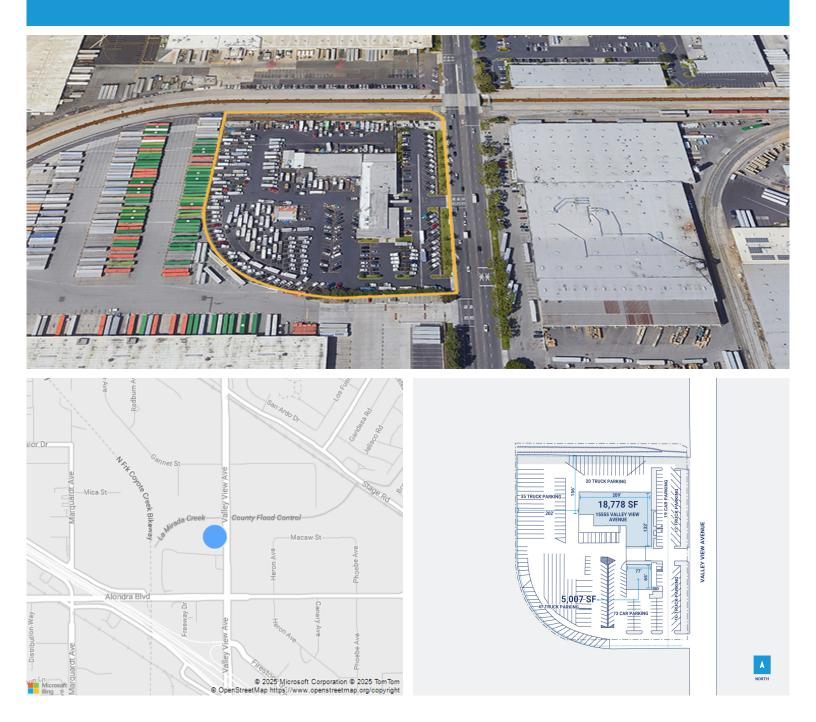

## **Property Description**

| Market: Los Angeles |
|---------------------|
| Land: 6 Acres       |
| Building: 32,489 SF |
| Office: 0 SF        |
| Available: SF       |
| Year Built: 1989    |
| Rail Access: No     |
|                     |

## **Renovated:**

Car Parking: 105 spaces Trailer Parking: 191 spaces Clear Height: 21' Exterior Docks: 0 Interior Docks: 0 Drive-In Doors: 18 Construction: CMU and Stucco Roof: BUR with granular cap sheet HVAC: Gas Heat w/ AC Sprinkler: Wet system Power: 800 amps, 480 volts Typical Bay Size: 15' x 21' Available Units: 0