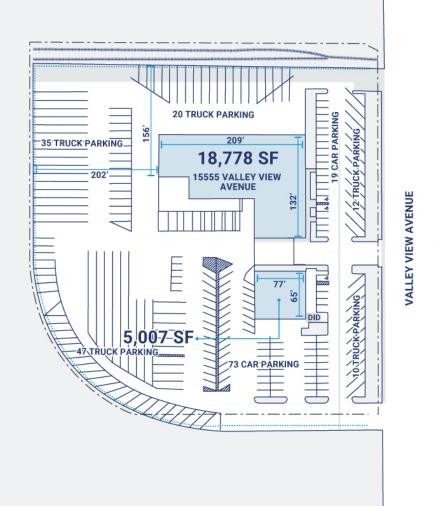

## **Property Description**

| Market: Los Angeles |
|---------------------|
| Land: 6 Acres       |
| Building: 32,489 SF |
| Office: 0 SF        |
| Available: SF       |
| Year Built: 1989    |
| Rail Access: No     |
|                     |

## **Renovated:**

Car Parking: 105 spaces Trailer Parking: 191 spaces Clear Height: 21' Exterior Docks: 0 Interior Docks: 0 Drive-In Doors: 18 Construction: CMU and Stucco Roof: BUR with granular cap sheet HVAC: Gas Heat w/ AC Sprinkler: Wet system Power: 800 amps, 480 volts Typical Bay Size: 15' x 21' Available Units: 0