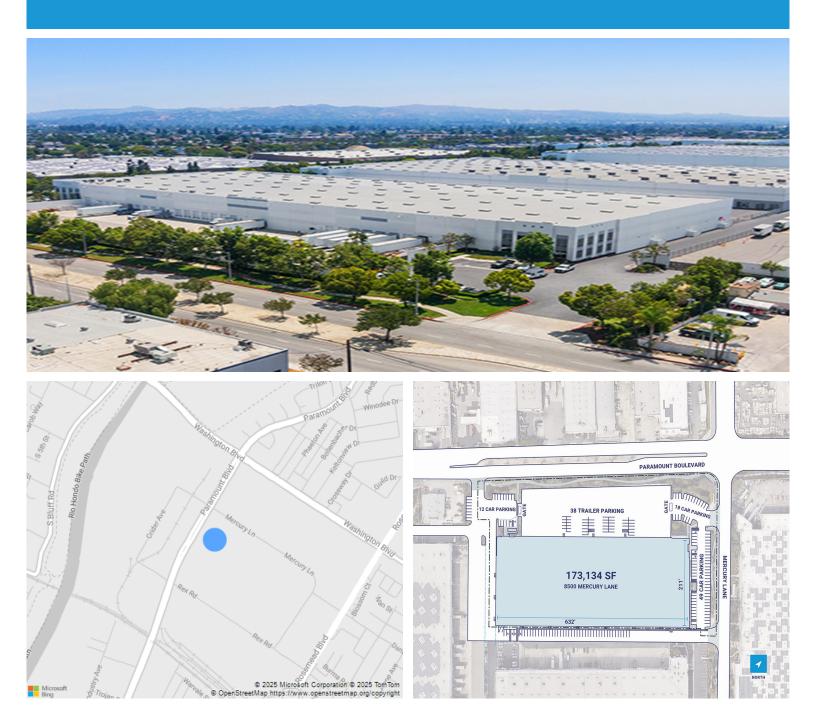

## CenterPoint Properties

8500 Mercury Lane, Pico Rivera, CA

## **Property Description**

| Market: Los Angeles  | Renovated:                | Construction: Painted concrete panels                                   |
|----------------------|---------------------------|-------------------------------------------------------------------------|
| Land: 8 Acres        | Car Parking: 126 spaces   | <b>Roof:</b> Flat/low-slop - Built-up roof finished w/mineral cap sheet |
| Building: 173,134 SF | Trailer Parking: 0 spaces | HVAC: Electric Heat                                                     |
| Office: 0 SF         | Clear Height: 32'         | Sprinkler: Wet System                                                   |
| Available: SF        | Exterior Docks: 0         | Power: 3,000                                                            |
| Year Built: 2002     | Interior Docks: 0         | Typical Bay Size: 0' × 0'                                               |
| Rail Access: No      | Drive-In Doors: 2         | Available Units: 0                                                      |
|                      |                           |                                                                         |