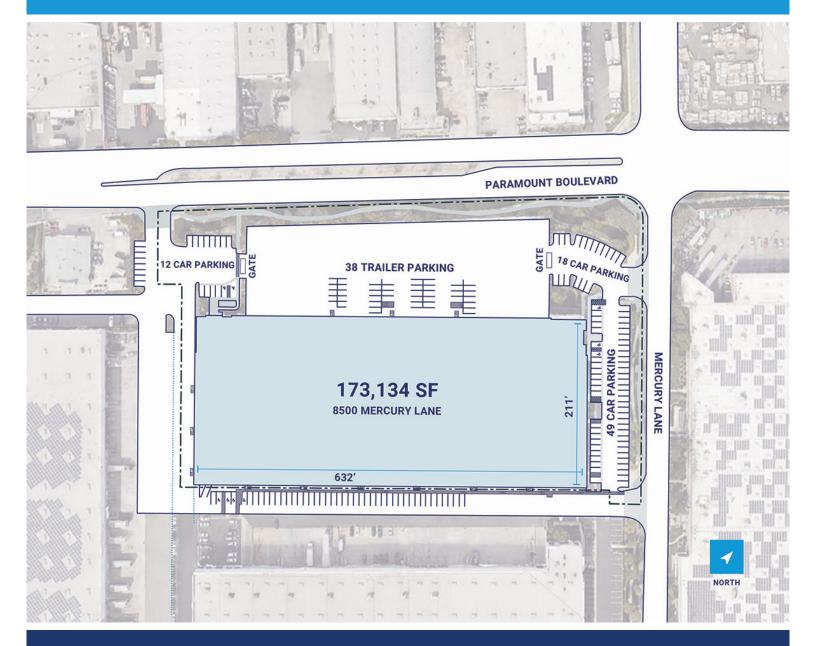

## CenterPoint Properties

8500 Mercury Lane, Pico Rivera, CA

## **Property Description**

| Market: Los Angeles  | Renovated:                | Construction: Painted concrete panels                                   |
|----------------------|---------------------------|-------------------------------------------------------------------------|
| Land: 8 Acres        | Car Parking: 126 spaces   | <b>Roof:</b> Flat/low-slop - Built-up roof finished w/mineral cap sheet |
| Building: 173,134 SF | Trailer Parking: 0 spaces | HVAC: Electric Heat                                                     |
| Office: 0 SF         | Clear Height: 32'         | Sprinkler: Wet System                                                   |
| Available: SF        | Exterior Docks: 0         | Power: 3,000                                                            |
| Year Built: 2002     | Interior Docks: 0         | Typical Bay Size: 0' × 0'                                               |
| Rail Access: No      | Drive-In Doors: 2         | Available Units: 0                                                      |
|                      |                           |                                                                         |