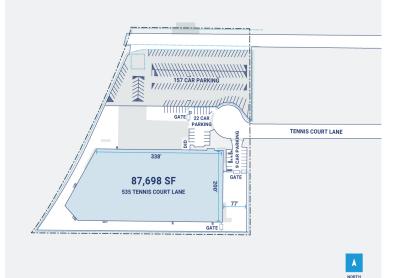

## **Property Description**

| Market: Los Angeles |
|---------------------|
| Land: 6 Acres       |
| Building: 91,963 SF |
| Office: 0 SF        |
| Available: SF       |
| Year Built: 1985    |
| Rail Access: No     |
|                     |

Renovated: 2014 Car Parking: 190 spaces Trailer Parking: 0 spaces Clear Height: 0' Exterior Docks: 14 Interior Docks: 0 Drive-In Doors: 2 Construction: Painted smooth panel concrete tilt-up panels Roof: Wood purlins, trusses and joists; plywood roof deck HVAC: AC, Electric Heat, No HVAC Sprinkler: Standard wet-pipe Power: 800 amps Typical Bay Size: 0' x 0' Available Units: 0