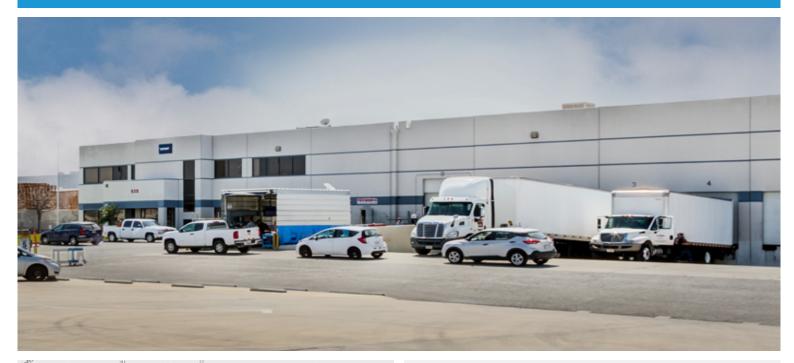

## CenterPoint Properties

535 E Tennis Court Lane, San Bernardino, CA

## **Property Description**

| Market: Los Angeles |
|---------------------|
| Land: 6 Acres       |
| Building: 91,963 SF |
| Office: 0 SF        |
| Available: SF       |
| Year Built: 1985    |
| Rail Access: No     |
|                     |

Renovated: 2014 Car Parking: 190 spaces Trailer Parking: 0 spaces Clear Height: 0' Exterior Docks: 14 Interior Docks: 0 Drive-In Doors: 2 Construction: Painted smooth panel concrete tilt-up panels Roof: Wood purlins, trusses and joists; plywood roof deck HVAC: AC, Electric Heat, No HVAC Sprinkler: Standard wet-pipe Power: 800 amps Typical Bay Size: 0' x 0' Available Units: 0