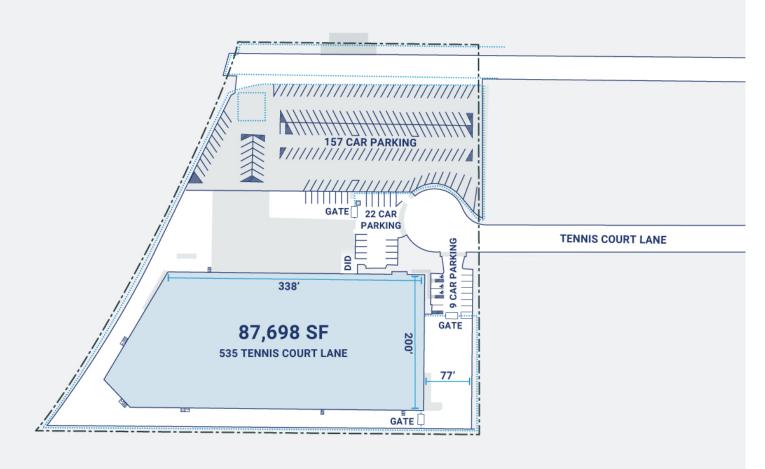

## **Property Description**

| Market: Los Angeles |
|---------------------|
| Land: 6 Acres       |
| Building: 91,963 SF |
| Office: 0 SF        |
| Available: SF       |
| Year Built: 1985    |
| Rail Access: No     |
|                     |

Renovated: 2014 Car Parking: 190 spaces Trailer Parking: 0 spaces Clear Height: 0' Exterior Docks: 14 Interior Docks: 0 Drive-In Doors: 2 Construction: Painted smooth panel concrete tilt-up panels Roof: Wood purlins, trusses and joists; plywood roof deck HVAC: AC, Electric Heat, No HVAC Sprinkler: Standard wet-pipe Power: 800 amps Typical Bay Size: 0' x 0' Available Units: 0