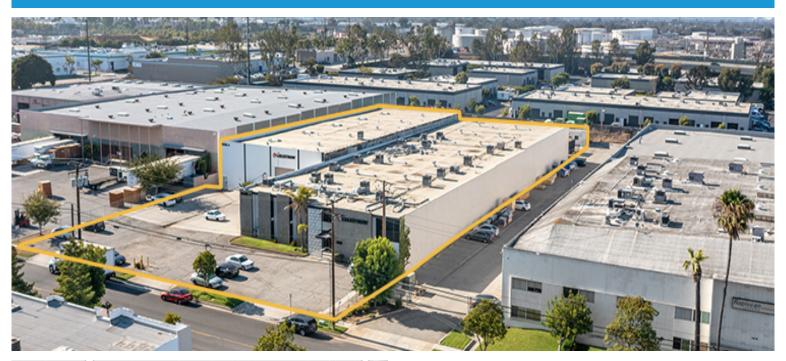

## CenterPoint Properties

2835 Columbia St, Torrance, CA

## **Property Description**

Market: Los Angeles Renovated: Construction: Concrete tilt-up walls

Land: 2 Acres Car Parking: 81 spaces Roof: Modified bitumen with sprayed on protective foam coating; Wo

Building: 52,334 SF Trailer Parking: 0 spaces HVAC: Gas Heat w/ AC

Office: 0 SF Clear Height: 24' Sprinkler: Wet pipe sprinkler system with a fire pump

Available: SF Exterior Docks: 0 Power: 600

Year Built: 1964 Interior Docks: 0 Typical Bay Size: 0' x 0'

Rail Access: No Drive-In Doors: 2 Available Units: 0