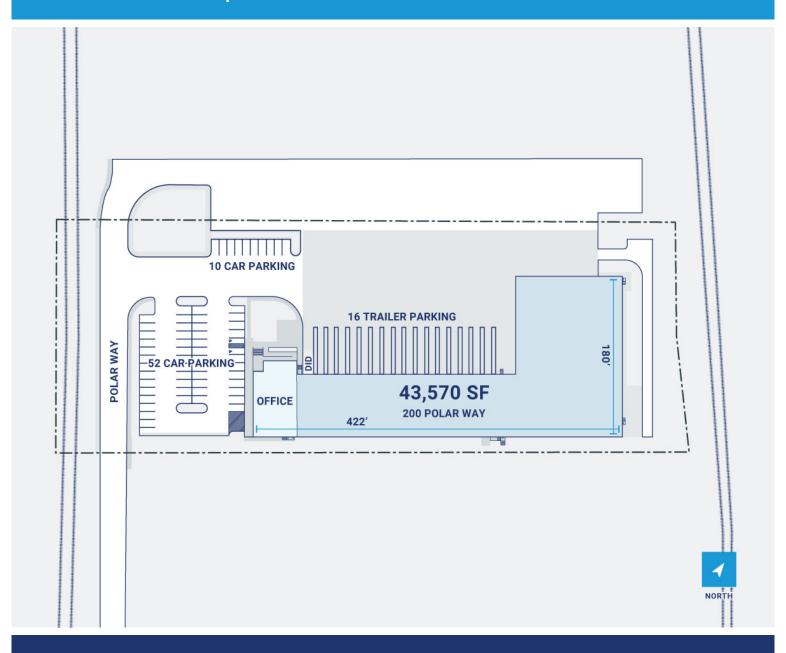

## **Property Description**

Market: New Jersey/New York Renovated:

Land: 4 Acres Car Parking: 62 spaces

**Building:** 49,500 SF **Trailer Parking:** 16 spaces

Office: 0 SF Clear Height: 33'

Available: SF Exterior Docks: 16

Year Built: 2003 Interior Docks: 0

Rail Access: No Drive-In Doors: 1

Construction: Combination of tilt wall and insulated aluminum panel

Roof: Single-ply TPO

**HVAC:** Gas Heat w/ AC

Sprinkler: Standard, dry-type fire protection sprinkler system

Power: 1200 amps

Typical Bay Size: 250' x 0'

Available Units: 0