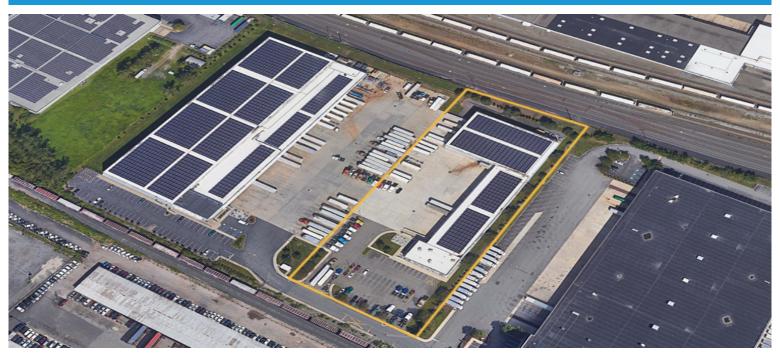

## CenterPoint Properties

200 Polar Way, Jersey City, NJ

## **Property Description**

Market: New Jersey/New York Renovated:

Land: 4 Acres Car Parking: 62 spaces

**Building:** 49,500 SF **Trailer Parking:** 16 spaces

Office: 0 SF Clear Height: 33'

Available: SF Exterior Docks: 16