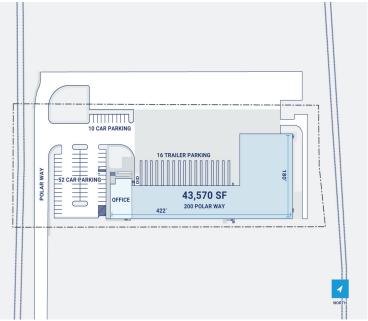

## **Property Description**

Market: New Jersey/New York Renovated:

Land: 4 Acres Car Parking: 62 spaces

**Building:** 49,500 SF **Trailer Parking:** 16 spaces

Office: 0 SF Clear Height: 33'

Available: SF Exterior Docks: 16

Year Built: 2003 Interior Docks: 0

Rail Access: No Drive-In Doors: 1

Construction: Combination of tilt wall and insulated aluminum panel

Roof: Single-ply TPO

**HVAC:** Gas Heat w/ AC

Sprinkler: Standard, dry-type fire protection sprinkler system

Power: 1200 amps

Typical Bay Size: 250' x 0'

Available Units: 0