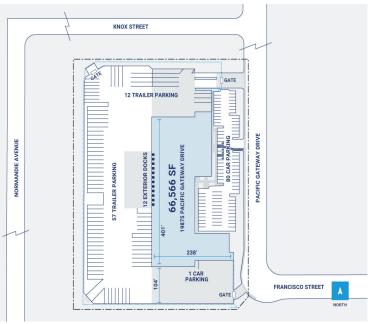

## **Property Description**

Market: Los Angeles Renovated: Construction: Concrete tilt-up walls

Land: 7 Acres Car Parking: 85 spaces Roof: Wood purlins, trusses and joists; plywood roof deck

**Building:** 66,566 SF **Trailer Parking:** 67 spaces **HVAC:** Gas Heat w/ AC

Office: 0 SF Clear Height: 20' Sprinkler: Wet pipe

Available: SF Exterior Docks: 12 Power: 800 amps

Year Built: 1990 Interior Docks: 0 Typical Bay Size: 0' x 0'

Rail Access: No Drive-In Doors: 2 Available Units: 0