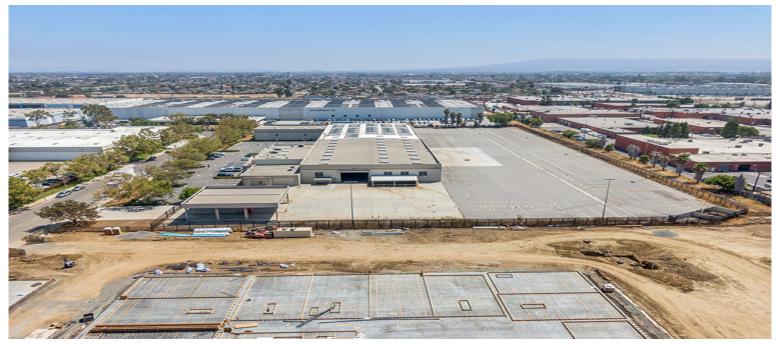

## CenterPoint Properties

19875-19899 Pacific Gateway Drive, Los Angeles, CA

## **Property Description**

Market: Los Angeles Renovated: Construction: Concrete tilt-up walls

Land: 7 Acres Car Parking: 85 spaces Roof: Wood purlins, trusses and joists; plywood roof deck

**Building:** 66,566 SF **Trailer Parking:** 67 spaces **HVAC:** Gas Heat w/ AC

Office: 0 SF Clear Height: 20' Sprinkler: Wet pipe

Available: SF Exterior Docks: 12 Power: 800 amps

Year Built: 1990 Interior Docks: 0 Typical Bay Size: 0' x 0'

Rail Access: No Drive-In Doors: 2 Available Units: 0