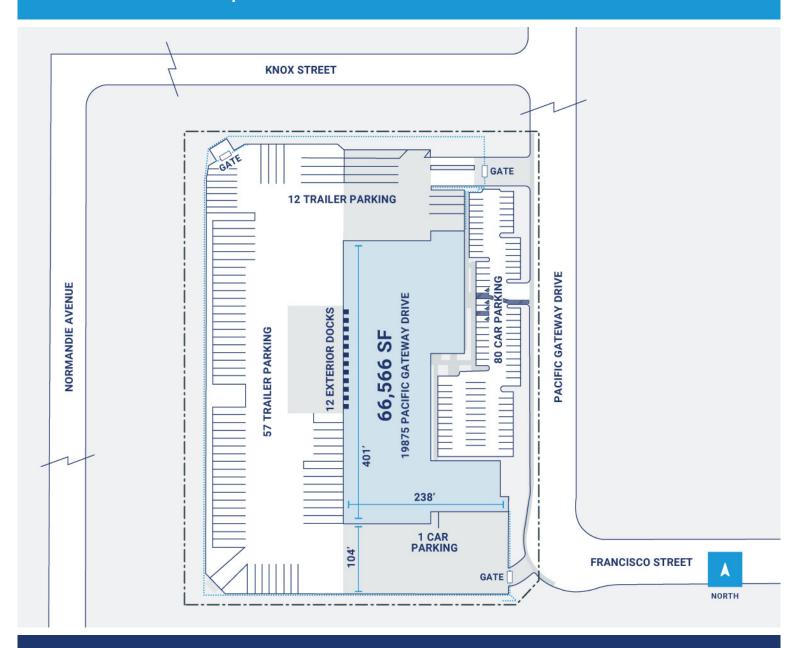

## **Property Description**

Market: Los Angeles Renovated: Construction: Concrete tilt-up walls

Land: 7 Acres Car Parking: 85 spaces Roof: Wood purlins, trusses and joists; plywood roof deck

**Building:** 66,566 SF **Trailer Parking:** 67 spaces **HVAC:** Gas Heat w/ AC

Office: 0 SF Clear Height: 20' Sprinkler: Wet pipe

Available: SF Exterior Docks: 12 Power: 800 amps

Year Built: 1990 Interior Docks: 0 Typical Bay Size: 0' x 0'

Rail Access: No Drive-In Doors: 2 Available Units: 0